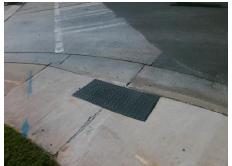

## Access Compliance Report Public Rights-of-Way (Curb Ramps)

Intersection ID: 11488 Main Street: N\_CHURCH\_ST Cross Street: W\_12TH\_ST Location: N

ADA ID: 229EB7E587F3 Ramp Type: Perp Initial Pass/Fail: Fail Overall Compliance: No Severity Score: 21.25

## Codes/Mitigation Info/Possible Solutions: Remove & Repla Surveyor Notes: N/A PROW/ADA: Not Found, R30

Street 1 Name

N CHURCH ST
Stop Condition-Street 2
Signal
Street 2 Name
N/A
Stop Condition-Street 1
N/A

Possible Solution

Possible Solutions:

Remove & Replace Entire Ramp.

Surveyor Notes:

N/A

PROW/ADA:

Not Found, R304.5.1, R304.5.3

Total Cost: \$ 1850.00