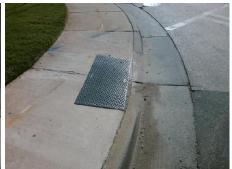

## Access Compliance Report Public Rights-of-Way (Curb Ramps)

Intersection ID: 11488 Main Street: N\_CHURCH\_ST Cross Street: W\_12TH\_ST Location: N

ADA ID: 229EB7E587F3 Ramp Type: Perp Initial Pass/Fail: Fail Overall Compliance: No Severity Score: 21.25

## Codes/Mitigation Info/Possible Solutions: Remove & Repla Surveyor Notes: N/A PROW/ADA: Not Found, R30

Street 1 Name

N CHURCH ST
Stop Condition-Street 2
Signal
Street 2 Name
N/A
Stop Condition-Street 1
N/A

Possible Solution

Possible Solutions:

Remove & Replace Entire Ramp.

Surveyor Notes:

N/A

PROW/ADA:

Not Found, R304.5.1, R304.5.3

Total Cost: \$ 1850.00