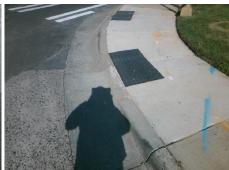

## Access Compliance Report Public Rights-of-Way (Curb Ramps)

Intersection ID: 11488 Main Street: N\_CHURCH\_ST Cross Street: W\_12TH\_ST Location: N

ADA ID: 229EB7E587F3 Ramp Type: Perp Initial Pass/Fail: Fail Overall Compliance: No Severity Score: 21.25

## Codes/Mitigation Info/Possible Solutions: Remove & Repla Surveyor Notes: N/A PROW/ADA: Not Found, R30

Street 1 Name

N CHURCH ST
Stop Condition-Street 2
Signal
Street 2 Name
N/A
Stop Condition-Street 1
N/A

Possible Solution

Possible Solutions:

Remove & Replace Entire Ramp.

Surveyor Notes:

N/A

PROW/ADA:

Not Found, R304.5.1, R304.5.3

Total Cost: \$ 1850.00