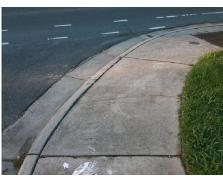

N/A

N/A

PROW/ADA:

Not Found, R304.2.2

N/A

Total Cost: \$ 1850.00

| Compliance Description Date |                       | Data | Compliance Description |                             | Data |
|-----------------------------|-----------------------|------|------------------------|-----------------------------|------|
| N/A                         | Ramp Length (in)      | 64.0 | No                     | Ramp Slope (%)              | 11.7 |
| Yes                         | Ramp Width (in)       | 48.5 | Yes                    | Ramp XSlope (%)             | 2.0  |
| N/A                         | Flare Type LT         | N/A  | N/A                    | Flare Type RT               | N/A  |
| N/A                         | Flare Slope LT (%)    | N/A  | N/A                    | Flare Slope RT (%)          | N/A  |
| N/A                         | Flare Traversable LT? | N/A  | N/A                    | Flare Traversable RT?       | N/A  |
| N/A                         | Landing Length (in)   | N/A  | N/A                    | DWS Provided?               | N/A  |
| N/A                         | Landing Width (in)    | N/A  | N/A                    | DWS Contrast?               | N/A  |
| N/A                         | Landing Slope (%)     | N/A  | N/A                    | DWS Length (in)             | N/A  |
| N/A                         | Landing X Slope (%)   | N/A  | N/A                    | DWS Full Width?             | N/A  |
| N/A                         | Landing Curb? (Y/N)   | N/A  | N/A                    | DWS Offset (in)             | N/A  |
| N/A                         | Shared Landing?       | N/A  |                        |                             |      |
| N/A                         | Gutter Ponding?       | N/A  | N/A                    | Gutter Slope (%)            | N/A  |
| N/A                         | Gutter Lip Ht (in)    | 0.5  | N/A                    | Gutter X Slope (%)          | N/A  |
| N/A                         | Painted X Walk1?      | No   | N/A                    | Painted X Walk2?            | N/A  |
|                             | X Walk 1 Direction    | To S |                        | X Walk 2 Direction          | N/A  |
| N/A                         | X Walk 1 Width (in)   | N/A  | N/A                    | X Walk 2 Width (in)         | N/A  |
|                             | X Walk 1 Slope (%)    | 3.6  |                        | X Walk 2 Slope (%)          | N/A  |
|                             | X Walk 1 X Slope (%)  | 1.4  |                        | X Walk 2 X Slope (%)        | N/A  |
| N/A                         | Ramp inside XWalk1?   | N/A  | N/A                    | Ramp inside XWalk2?         | N/A  |
|                             | Road Slope (%)        | N/A  | N/A                    | Clear Space?                | N/A  |
|                             | Road X Slope (%)      | N/A  | N/A                    | Clear Space to XWalk (in)   | N/A  |
| N/A                         | Any Obstructions?     | N/A  | N/A                    | Storm Grate/Utility Hazard? | N/A  |
|                             | Obstruction Type      |      | l                      | Storm Grate/Utility Type    |      |
|                             |                       | N/A  |                        |                             | N/A  |
|                             |                       |      | Yes                    | Surface Condition? (G/P)    | Good |
|                             |                       |      |                        |                             |      |