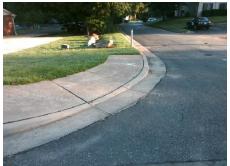

N/A

N/A

PROW/ADA:

Not Found, R304.2.2

N/A

Total Cost: \$ 1850.00

| Compliance Description Date |                       | Data | Compliance Description |                             | Data |
|-----------------------------|-----------------------|------|------------------------|-----------------------------|------|
| N/A                         | Ramp Length (in)      | 64.0 | No                     | Ramp Slope (%)              | 11.7 |
| Yes                         | Ramp Width (in)       | 48.5 | Yes                    | Ramp XSlope (%)             | 2.0  |
| N/A                         | Flare Type LT         | N/A  | N/A                    | Flare Type RT               | N/A  |
| N/A                         | Flare Slope LT (%)    | N/A  | N/A                    | Flare Slope RT (%)          | N/A  |
| N/A                         | Flare Traversable LT? | N/A  | N/A                    | Flare Traversable RT?       | N/A  |
| N/A                         | Landing Length (in)   | N/A  | N/A                    | DWS Provided?               | N/A  |
| N/A                         | Landing Width (in)    | N/A  | N/A                    | DWS Contrast?               | N/A  |
| N/A                         | Landing Slope (%)     | N/A  | N/A                    | DWS Length (in)             | N/A  |
| N/A                         | Landing X Slope (%)   | N/A  | N/A                    | DWS Full Width?             | N/A  |
| N/A                         | Landing Curb? (Y/N)   | N/A  | N/A                    | DWS Offset (in)             | N/A  |
| N/A                         | Shared Landing?       | N/A  |                        |                             |      |
| N/A                         | Gutter Ponding?       | N/A  | N/A                    | Gutter Slope (%)            | N/A  |
| N/A                         | Gutter Lip Ht (in)    | 0.5  | N/A                    | Gutter X Slope (%)          | N/A  |
| N/A                         | Painted X Walk1?      | No   | N/A                    | Painted X Walk2?            | N/A  |
|                             | X Walk 1 Direction    | To S |                        | X Walk 2 Direction          | N/A  |
| N/A                         | X Walk 1 Width (in)   | N/A  | N/A                    | X Walk 2 Width (in)         | N/A  |
|                             | X Walk 1 Slope (%)    | 3.6  |                        | X Walk 2 Slope (%)          | N/A  |
|                             | X Walk 1 X Slope (%)  | 1.4  |                        | X Walk 2 X Slope (%)        | N/A  |
| N/A                         | Ramp inside XWalk1?   | N/A  | N/A                    | Ramp inside XWalk2?         | N/A  |
|                             | Road Slope (%)        | N/A  | N/A                    | Clear Space?                | N/A  |
|                             | Road X Slope (%)      | N/A  | N/A                    | Clear Space to XWalk (in)   | N/A  |
| N/A                         | Any Obstructions?     | N/A  | N/A                    | Storm Grate/Utility Hazard? | N/A  |
|                             | Obstruction Type      |      | l                      | Storm Grate/Utility Type    |      |
|                             |                       | N/A  |                        |                             | N/A  |
|                             |                       |      | Yes                    | Surface Condition? (G/P)    | Good |
|                             |                       |      |                        |                             |      |