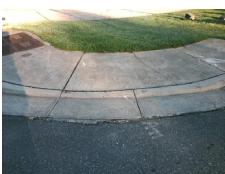

N/A

N/A

PROW/ADA:

Not Found, R304.2.2

N/A

Total Cost: \$ 1850.00

| Compliance Description Date |                       | Data | Compliance Description |                             | Data |
|-----------------------------|-----------------------|------|------------------------|-----------------------------|------|
| N/A                         | Ramp Length (in)      | 64.0 | No                     | Ramp Slope (%)              | 11.7 |
| Yes                         | Ramp Width (in)       | 48.5 | Yes                    | Ramp XSlope (%)             | 2.0  |
| N/A                         | Flare Type LT         | N/A  | N/A                    | Flare Type RT               | N/A  |
| N/A                         | Flare Slope LT (%)    | N/A  | N/A                    | Flare Slope RT (%)          | N/A  |
| N/A                         | Flare Traversable LT? | N/A  | N/A                    | Flare Traversable RT?       | N/A  |
| N/A                         | Landing Length (in)   | N/A  | N/A                    | DWS Provided?               | N/A  |
| N/A                         | Landing Width (in)    | N/A  | N/A                    | DWS Contrast?               | N/A  |
| N/A                         | Landing Slope (%)     | N/A  | N/A                    | DWS Length (in)             | N/A  |
| N/A                         | Landing X Slope (%)   | N/A  | N/A                    | DWS Full Width?             | N/A  |
| N/A                         | Landing Curb? (Y/N)   | N/A  | N/A                    | DWS Offset (in)             | N/A  |
| N/A                         | Shared Landing?       | N/A  |                        |                             |      |
| N/A                         | Gutter Ponding?       | N/A  | N/A                    | Gutter Slope (%)            | N/A  |
| N/A                         | Gutter Lip Ht (in)    | 0.5  | N/A                    | Gutter X Slope (%)          | N/A  |
| N/A                         | Painted X Walk1?      | No   | N/A                    | Painted X Walk2?            | N/A  |
|                             | X Walk 1 Direction    | To S |                        | X Walk 2 Direction          | N/A  |
| N/A                         | X Walk 1 Width (in)   | N/A  | N/A                    | X Walk 2 Width (in)         | N/A  |
|                             | X Walk 1 Slope (%)    | 3.6  |                        | X Walk 2 Slope (%)          | N/A  |
|                             | X Walk 1 X Slope (%)  | 1.4  |                        | X Walk 2 X Slope (%)        | N/A  |
| N/A                         | Ramp inside XWalk1?   | N/A  | N/A                    | Ramp inside XWalk2?         | N/A  |
|                             | Road Slope (%)        | N/A  | N/A                    | Clear Space?                | N/A  |
|                             | Road X Slope (%)      | N/A  | N/A                    | Clear Space to XWalk (in)   | N/A  |
| N/A                         | Any Obstructions?     | N/A  | N/A                    | Storm Grate/Utility Hazard? | N/A  |
|                             | Obstruction Type      |      | l                      | Storm Grate/Utility Type    |      |
|                             |                       | N/A  |                        |                             | N/A  |
|                             |                       |      | Yes                    | Surface Condition? (G/P)    | Good |
|                             |                       |      |                        |                             |      |