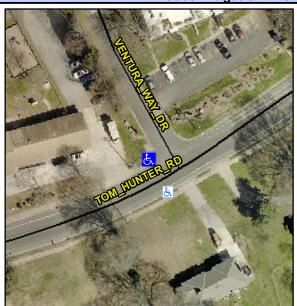

## Access Compliance Report Public Rights-of-Way (Curb Ramps)

Intersection ID: 7332 Main Street: TOM\_HUNTER\_RD Cross Street: VENTURA\_WAY\_DR Location: W

ADA ID: 22A1145AAA02 Ramp Type: Perp Initial Pass/Fail: Fail Overall Compliance: No Severity Score: 12.5

## Field Measurements/Component Compliance

Street 1 Name TOM HUNTER RD
Stop Condition-Street 2 None
Street 2 Name N/A
Stop Condition-Street 1 N/A

Possible Solutions:

Remove & Replace Entire Ramp.

N/A

Surveyor Notes: