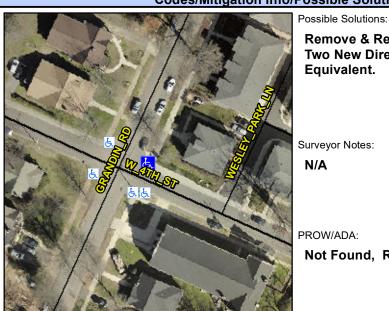

## **Access Compliance Report Public Rights-of-Way** (Curb Ramps)

Intersection ID: 11207 Main Street: GRANDIN RD Cross Street: W\_4TH\_ST Location:

**Overall Compliance: No** ADA ID: 22A9450F7A2A Ramp Type: PerpDiag Initial Pass/Fail: Fail **Severity Score:** 8.75

## Field Measurements/Component Compliance

Street 1 Name Stop Condition-Street 2 Street 2 Name Stop Condition-Street 1 Remove & Replace Curb Ramp With Two New Directional Ramps or Equivalent.

Surveyor Notes: