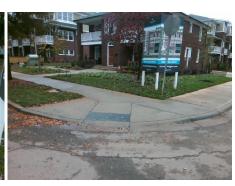

## Field Measurements/Component Compliance

Street 1 Name Stop Condition-Street 2 Street 2 Name Stop Condition-Street 1 Remove & Replace Curb Ramp With Two New Directional Ramps or Equivalent.

Surveyor Notes:

Surface Condition? (G/P)

Good