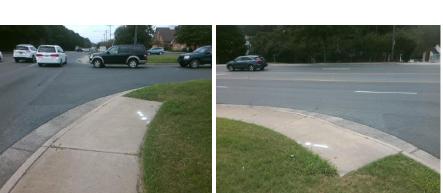

## Access Compliance Report Public Rights-of-Way (Curb Ramps)

Intersection ID: N/AMain Street:PINEVILLE-MATTHEWS\_RDCross Street: N/ANALocation:NEADA ID: 22ABA7CEB382Ramp Type:PerpDiagInitial Pass/Fail:FailOverall Compliance: NoSeverity Score:22.5

Total Cost:

3200.00

| Field Measurements/Component Compliance |                       |      |      |                             |      |  |
|-----------------------------------------|-----------------------|------|------|-----------------------------|------|--|
| Compliance Description                  |                       | Data | Comp | liance Description          | Data |  |
| N/A                                     | Ramp Length (in)      | 62.0 | No   | Ramp Slope (%)              | 10.3 |  |
| No                                      | Ramp Width (in)       | 40.0 | No   | Ramp XSlope (%)             | 3.7  |  |
| N/A                                     | Flare Type LT         | N/A  | N/A  | Flare Type RT               | N/A  |  |
| N/A                                     | Flare Slope LT (%)    | N/A  | N/A  | Flare Slope RT (%)          | N/A  |  |
| N/A                                     | Flare Traversable LT? | N/A  | N/A  | Flare Traversable RT?       | N/A  |  |
| N/A                                     | Landing Length (in)   | N/A  | N/A  | DWS Provided?               | N/A  |  |
| N/A                                     | Landing Width (in)    | N/A  | N/A  | DWS Contrast?               | N/A  |  |
| N/A                                     | Landing Slope (%)     | N/A  | N/A  | DWS Length (in)             | N/A  |  |
| N/A                                     | Landing X Slope (%)   | N/A  | N/A  | DWS Full Width?             | N/A  |  |
| N/A                                     | Landing Curb? (Y/N)   | N/A  | N/A  | DWS Offset (in)             | N/A  |  |
| N/A                                     | Shared Landing?       | N/A  |      |                             |      |  |
| N/A                                     | Gutter Ponding?       | N/A  | N/A  | Gutter Slope (%)            | N/A  |  |
| N/A                                     | Gutter Lip Ht (in)    | N/A  | N/A  | Gutter X Slope (%)          | N/A  |  |
| N/A                                     | Painted X Walk1?      | No   | N/A  | Painted X Walk2?            | No   |  |
|                                         | X Walk 1 Direction    | To W |      | X Walk 2 Direction          | To S |  |
| N/A                                     | X Walk 1 Width (in)   | N/A  | N/A  | X Walk 2 Width (in)         | N/A  |  |
|                                         | X Walk 1 Slope (%)    | 0.5  |      | X Walk 2 Slope (%)          | 2.9  |  |
|                                         | X Walk 1 X Slope (%)  | 1.8  |      | X Walk 2 X Slope (%)        | 4.1  |  |
| N/A                                     | Ramp inside XWalk1?   | N/A  | N/A  | Ramp inside XWalk2?         | N/A  |  |
|                                         | Road Slope (%)        | 0.9  | N/A  | Clear Space?                | N/A  |  |
|                                         | Road X Slope (%)      | 1.3  | N/A  | Clear Space to XWalk (in)   | N/A  |  |
| N/A                                     | Any Obstructions?     | N/A  | N/A  | Storm Grate/Utility Hazard? | N/A  |  |
|                                         | Obstruction Type      |      |      | Storm Grate/Utility Type    |      |  |
|                                         |                       | N/A  |      |                             | N/A  |  |
|                                         |                       |      | Yes  | Surface Condition? (G/P)    | Good |  |