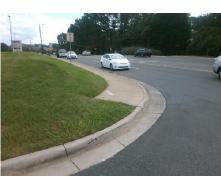

## Access Compliance Report Public Rights-of-Way (Curb Ramps)

Intersection ID: N/AMain Street:PINEVILLE-MATTHEWS\_RDCross Street: N/ANALocation:NEADA ID: 22ABA7CEB382Ramp Type:PerpDiagInitial Pass/Fail:FailOverall Compliance: NoSeverity Score:22.5

Total Cost:

3200.00

| Field Measurements/Component Compliance |                       |      |      |                             |      |  |
|-----------------------------------------|-----------------------|------|------|-----------------------------|------|--|
| Compliance Description                  |                       | Data | Comp | liance Description          | Data |  |
| N/A                                     | Ramp Length (in)      | 62.0 | No   | Ramp Slope (%)              | 10.3 |  |
| No                                      | Ramp Width (in)       | 40.0 | No   | Ramp XSlope (%)             | 3.7  |  |
| N/A                                     | Flare Type LT         | N/A  | N/A  | Flare Type RT               | N/A  |  |
| N/A                                     | Flare Slope LT (%)    | N/A  | N/A  | Flare Slope RT (%)          | N/A  |  |
| N/A                                     | Flare Traversable LT? | N/A  | N/A  | Flare Traversable RT?       | N/A  |  |
| N/A                                     | Landing Length (in)   | N/A  | N/A  | DWS Provided?               | N/A  |  |
| N/A                                     | Landing Width (in)    | N/A  | N/A  | DWS Contrast?               | N/A  |  |
| N/A                                     | Landing Slope (%)     | N/A  | N/A  | DWS Length (in)             | N/A  |  |
| N/A                                     | Landing X Slope (%)   | N/A  | N/A  | DWS Full Width?             | N/A  |  |
| N/A                                     | Landing Curb? (Y/N)   | N/A  | N/A  | DWS Offset (in)             | N/A  |  |
| N/A                                     | Shared Landing?       | N/A  |      |                             |      |  |
| N/A                                     | Gutter Ponding?       | N/A  | N/A  | Gutter Slope (%)            | N/A  |  |
| N/A                                     | Gutter Lip Ht (in)    | N/A  | N/A  | Gutter X Slope (%)          | N/A  |  |
| N/A                                     | Painted X Walk1?      | No   | N/A  | Painted X Walk2?            | No   |  |
|                                         | X Walk 1 Direction    | To W |      | X Walk 2 Direction          | To S |  |
| N/A                                     | X Walk 1 Width (in)   | N/A  | N/A  | X Walk 2 Width (in)         | N/A  |  |
|                                         | X Walk 1 Slope (%)    | 0.5  |      | X Walk 2 Slope (%)          | 2.9  |  |
|                                         | X Walk 1 X Slope (%)  | 1.8  |      | X Walk 2 X Slope (%)        | 4.1  |  |
| N/A                                     | Ramp inside XWalk1?   | N/A  | N/A  | Ramp inside XWalk2?         | N/A  |  |
|                                         | Road Slope (%)        | 0.9  | N/A  | Clear Space?                | N/A  |  |
|                                         | Road X Slope (%)      | 1.3  | N/A  | Clear Space to XWalk (in)   | N/A  |  |
| N/A                                     | Any Obstructions?     | N/A  | N/A  | Storm Grate/Utility Hazard? | N/A  |  |
|                                         | Obstruction Type      |      |      | Storm Grate/Utility Type    |      |  |
|                                         |                       | N/A  |      |                             | N/A  |  |
|                                         |                       |      | Yes  | Surface Condition? (G/P)    | Good |  |