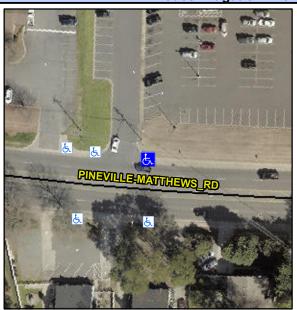

## Access Compliance Report Public Rights-of-Way (Curb Ramps)

Intersection ID: N/AMain Street:PINEVILLE-MATTHEWS\_RDCross Street: N/ANALocation:NEADA ID: 22ABA7CEB382Ramp Type:PerpDiagInitial Pass/Fail:FailOverall Compliance: NoSeverity Score:22.5

**Codes/Mitigation Info/Possible Solution** 

Street 1 Name ENTRANCE
Stop Condition-Street 2 None
Street 2 Name PINEVILLE-MATTHEWS RD
Stop Condition-Street 1 None

| OSSIBIC OCIULION                                                         |
|--------------------------------------------------------------------------|
| Possible Solutions:                                                      |
| Remove & Replace Curb Ramp With Two New Directional Ramps or Equivalent. |
| Surveyor Notes: N/A                                                      |
| PROW/ADA:                                                                |
| Not Found, R304.5.1, R304.2.2,<br>R304.5.3                               |
|                                                                          |
|                                                                          |