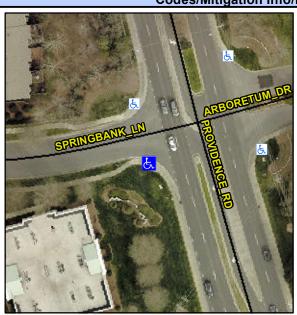

## Access Compliance Report Public Rights-of-Way (Curb Ramps)

Intersection ID: 28911 Main Street: ARBORETUM\_DR Cross Street: PROVIDENCE\_RD Location: SW

ADA ID: 22B00E7759C5 Ramp Type: PerpDiag Initial Pass/Fail: Fail Overall Compliance: No Severity Score: 13.75

## Field Measurements/Component Compliance

Street 1 Name
Stop Condition-Street 2
Street 2 Name
Stop Condition-Street 1

PROVIDENCE RD None SPRINGBANK LN StopSign Possible Solutions:

Remove & Replace Curb Ramp With
Two New Directional Ramps or
Equivalent.