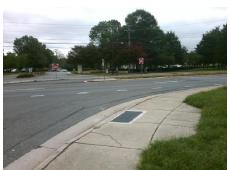

## Field Measurements/Component Compliance

Street 1 Name
Stop Condition-Street 2
Street 2 Name
Stop Condition-Street 1

PROVIDENCE RD None SPRINGBANK LN StopSign Possible Solutions:

Remove & Replace Curb Ramp With
Two New Directional Ramps or
Equivalent.

Surveyor Notes:
N/A

PROW/ADA:
R304.2.2, R304.5.3

Total Cost: \$ 3200.00

| Comp | liance Description    | Data | Comp | liance | Description             | Data |
|------|-----------------------|------|------|--------|-------------------------|------|
| N/A  | Ramp Length (in)      | 60.0 | No   | Ramp   | Slope (%)               | 10.1 |
| Yes  | Ramp Width (in)       | 56.5 | No   | Ramp   | XSlope (%)              | 3.1  |
| N/A  | Flare Type LT         | N/A  | N/A  | Flare  | Type RT                 | N/A  |
| N/A  | Flare Slope LT (%)    | N/A  | N/A  | Flare  | Slope RT (%)            | N/A  |
| N/A  | Flare Traversable LT? | N/A  | N/A  | Flare  | Traversable RT?         | N/A  |
| N/A  | Landing Length (in)   | N/A  | N/A  | DWS    | Provided?               | N/A  |
| N/A  | Landing Width (in)    | N/A  | N/A  | DWS    | Contrast?               | N/A  |
| N/A  | Landing Slope (%)     | N/A  | N/A  | DWS    | Length (in)             | N/A  |
| N/A  | Landing X Slope (%)   | N/A  | N/A  | DWS    | Full Width?             | N/A  |
| N/A  | Landing Curb? (Y/N)   | N/A  | N/A  | DWS    | Offset (in)             | N/A  |
| N/A  | Shared Landing?       | N/A  |      |        |                         |      |
| N/A  | Gutter Ponding?       | N/A  | N/A  | Gutte  | r Slope (%)             | N/A  |
| N/A  | Gutter Lip Ht (in)    | N/A  | N/A  | Gutte  | r X Slope (%)           | N/A  |
| N/A  | Painted X Walk1?      | No   | N/A  | Paint  | ed X Walk2?             | No   |
|      | X Walk 1 Direction    | To E |      | X Wa   | lk 2 Direction          | To N |
| N/A  | X Walk 1 Width (in)   | N/A  | N/A  | X Wa   | lk 2 Width (in)         | N/A  |
|      | X Walk 1 Slope (%)    | 2.1  |      | X Wa   | lk 2 Slope (%)          | 2.3  |
|      | X Walk 1 X Slope (%)  | 3.4  |      | X Wa   | lk 2 X Slope (%)        | 1.8  |
| N/A  | Ramp inside XWalk1?   | N/A  | N/A  | Ram    | inside XWalk2?          | N/A  |
|      | Road Slope (%)        | 3.1  | N/A  | Clear  | Space?                  | N/A  |
|      | Road X Slope (%)      | 0.2  | N/A  | Clear  | Space to XWalk (in)     | N/A  |
| N/A  | Any Obstructions?     | N/A  | N/A  | Storn  | n Grate/Utility Hazard? | N/A  |
|      | Obstruction Type      |      |      | Storn  | n Grate/Utility Type    |      |
|      |                       | N/A  |      |        |                         | N/A  |