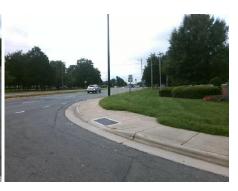

## Field Measurements/Component Compliance

Street 1 Name
Stop Condition-Street 2
Street 2 Name
Stop Condition-Street 1

PROVIDENCE RD None SPRINGBANK LN StopSign Possible Solutions:

Remove & Replace Curb Ramp With
Two New Directional Ramps or
Equivalent.

Surveyor Notes:
N/A

PROW/ADA:
R304.2.2, R304.5.3

Total Cost: \$ 3200.00

| Comp | liance Description    | Data | Comp | liance | Description             | Data |
|------|-----------------------|------|------|--------|-------------------------|------|
| N/A  | Ramp Length (in)      | 60.0 | No   | Ramp   | Slope (%)               | 10.1 |
| Yes  | Ramp Width (in)       | 56.5 | No   | Ramp   | XSlope (%)              | 3.1  |
| N/A  | Flare Type LT         | N/A  | N/A  | Flare  | Type RT                 | N/A  |
| N/A  | Flare Slope LT (%)    | N/A  | N/A  | Flare  | Slope RT (%)            | N/A  |
| N/A  | Flare Traversable LT? | N/A  | N/A  | Flare  | Traversable RT?         | N/A  |
| N/A  | Landing Length (in)   | N/A  | N/A  | DWS    | Provided?               | N/A  |
| N/A  | Landing Width (in)    | N/A  | N/A  | DWS    | Contrast?               | N/A  |
| N/A  | Landing Slope (%)     | N/A  | N/A  | DWS    | Length (in)             | N/A  |
| N/A  | Landing X Slope (%)   | N/A  | N/A  | DWS    | Full Width?             | N/A  |
| N/A  | Landing Curb? (Y/N)   | N/A  | N/A  | DWS    | Offset (in)             | N/A  |
| N/A  | Shared Landing?       | N/A  |      |        |                         |      |
| N/A  | Gutter Ponding?       | N/A  | N/A  | Gutte  | r Slope (%)             | N/A  |
| N/A  | Gutter Lip Ht (in)    | N/A  | N/A  | Gutte  | r X Slope (%)           | N/A  |
| N/A  | Painted X Walk1?      | No   | N/A  | Paint  | ed X Walk2?             | No   |
|      | X Walk 1 Direction    | To E |      | X Wa   | lk 2 Direction          | To N |
| N/A  | X Walk 1 Width (in)   | N/A  | N/A  | X Wa   | lk 2 Width (in)         | N/A  |
|      | X Walk 1 Slope (%)    | 2.1  |      | X Wa   | lk 2 Slope (%)          | 2.3  |
|      | X Walk 1 X Slope (%)  | 3.4  |      | X Wa   | lk 2 X Slope (%)        | 1.8  |
| N/A  | Ramp inside XWalk1?   | N/A  | N/A  | Ram    | inside XWalk2?          | N/A  |
|      | Road Slope (%)        | 3.1  | N/A  | Clear  | Space?                  | N/A  |
|      | Road X Slope (%)      | 0.2  | N/A  | Clear  | Space to XWalk (in)     | N/A  |
| N/A  | Any Obstructions?     | N/A  | N/A  | Storn  | n Grate/Utility Hazard? | N/A  |
|      | Obstruction Type      |      |      | Storn  | n Grate/Utility Type    |      |
|      |                       | N/A  |      |        |                         | N/A  |