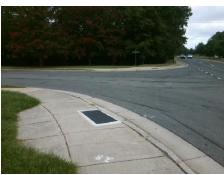

## Field Measurements/Component Compliance

Street 1 Name
Stop Condition-Street 2
Street 2 Name
Stop Condition-Street 1

PROVIDENCE RD None SPRINGBANK LN StopSign Possible Solutions:

Remove & Replace Curb Ramp With
Two New Directional Ramps or
Equivalent.

Surveyor Notes:
N/A

PROW/ADA:
R304.2.2, R304.5.3

Total Cost: \$ 3200.00

| Comp | liance Description    | Data | Comp | liance | Description             | Data |
|------|-----------------------|------|------|--------|-------------------------|------|
| N/A  | Ramp Length (in)      | 60.0 | No   | Ramp   | Slope (%)               | 10.1 |
| Yes  | Ramp Width (in)       | 56.5 | No   | Ramp   | XSlope (%)              | 3.1  |
| N/A  | Flare Type LT         | N/A  | N/A  | Flare  | Type RT                 | N/A  |
| N/A  | Flare Slope LT (%)    | N/A  | N/A  | Flare  | Slope RT (%)            | N/A  |
| N/A  | Flare Traversable LT? | N/A  | N/A  | Flare  | Traversable RT?         | N/A  |
| N/A  | Landing Length (in)   | N/A  | N/A  | DWS    | Provided?               | N/A  |
| N/A  | Landing Width (in)    | N/A  | N/A  | DWS    | Contrast?               | N/A  |
| N/A  | Landing Slope (%)     | N/A  | N/A  | DWS    | Length (in)             | N/A  |
| N/A  | Landing X Slope (%)   | N/A  | N/A  | DWS    | Full Width?             | N/A  |
| N/A  | Landing Curb? (Y/N)   | N/A  | N/A  | DWS    | Offset (in)             | N/A  |
| N/A  | Shared Landing?       | N/A  |      |        |                         |      |
| N/A  | Gutter Ponding?       | N/A  | N/A  | Gutte  | r Slope (%)             | N/A  |
| N/A  | Gutter Lip Ht (in)    | N/A  | N/A  | Gutte  | r X Slope (%)           | N/A  |
| N/A  | Painted X Walk1?      | No   | N/A  | Paint  | ed X Walk2?             | No   |
|      | X Walk 1 Direction    | To E |      | X Wa   | lk 2 Direction          | To N |
| N/A  | X Walk 1 Width (in)   | N/A  | N/A  | X Wa   | lk 2 Width (in)         | N/A  |
|      | X Walk 1 Slope (%)    | 2.1  |      | X Wa   | lk 2 Slope (%)          | 2.3  |
|      | X Walk 1 X Slope (%)  | 3.4  |      | X Wa   | lk 2 X Slope (%)        | 1.8  |
| N/A  | Ramp inside XWalk1?   | N/A  | N/A  | Ram    | inside XWalk2?          | N/A  |
|      | Road Slope (%)        | 3.1  | N/A  | Clear  | Space?                  | N/A  |
|      | Road X Slope (%)      | 0.2  | N/A  | Clear  | Space to XWalk (in)     | N/A  |
| N/A  | Any Obstructions?     | N/A  | N/A  | Storn  | n Grate/Utility Hazard? | N/A  |
|      | Obstruction Type      |      |      | Storn  | n Grate/Utility Type    |      |
|      |                       | N/A  |      |        |                         | N/A  |