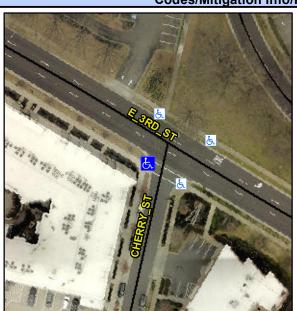

## Access Compliance Report Public Rights-of-Way (Curb Ramps)

Intersection ID: 13769 Main Street: E\_3RD\_ST Cross Street: CHERRY\_ST Location: SW

ADA ID: 22B3490C83C0 Ramp Type: PerpDiag Initial Pass/Fail: Fail Overall Compliance: No Severity Score: 12.5

Codes/Mitigation Info/Possible Solution

Field Measurements/Component Compliance

Street 1 Name CHERRY ST
Stop Condition-Street 2 StopSign
Street 2 Name E 3RD ST
Stop Condition-Street 1 None

Possible Solutions: