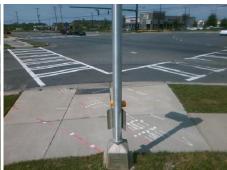

## **Access Compliance Report Public Rights-of-Way** (Curb Ramps)

Intersection ID: 52288 Main Street: STEELE CREEK RD **Cross Street: DIXIE RIVER RD** Location: Ε

ADA ID: 22B3ABFFCD32 Ramp Type: PerpDiag Initial Pass/Fail: Fail **Overall Compliance: No Severity Score:** 8.75

## **Codes/Mitigation Info/Possible Solution**

**DIXIE RIVER RD** Street 1 Name Stop Condition-Street 2 Signal Street 2 Name STEELE CREEK RD Stop Condition-Street 1 Signal Possible Solutions: Remove & Replace Curb Ramp With **Two New Directional Ramps or** Equivalent. Surveyor Notes: N/A PROW/ADA: R304.5.1

Total Cost: 3200.00

| Field Measurements/Component Compliance |                        |                       |       |                        |       |                         |       |
|-----------------------------------------|------------------------|-----------------------|-------|------------------------|-------|-------------------------|-------|
|                                         | Compliance Description |                       | Data  | Compliance Description |       | Description             | Data  |
|                                         | N/A                    | Ramp Length (in)      | 96.0  | Yes                    | Ramp  | Slope (%)               | 5.3   |
|                                         | No                     | Ramp Width (in)       | 47.0  | Yes                    | Ramp  | XSlope (%)              | 1.5   |
|                                         | N/A                    | Flare Type LT         | N/A   | N/A                    | Flare | Type RT                 | N/A   |
|                                         | N/A                    | Flare Slope LT (%)    | N/A   | N/A                    | Flare | Slope RT (%)            | N/A   |
|                                         | N/A                    | Flare Traversable LT? | N/A   | N/A                    | Flare | Traversable RT?         | N/A   |
|                                         | N/A                    | Landing Length (in)   | N/A   | N/A                    | DWS   | Provided?               | N/A   |
|                                         | N/A                    | Landing Width (in)    | N/A   | N/A                    | DWS   | Contrast?               | N/A   |
|                                         | N/A                    | Landing Slope (%)     | N/A   | N/A                    | DWS   | Length (in)             | N/A   |
|                                         | N/A                    | Landing X Slope (%)   | N/A   | N/A                    | DWS   | Full Width?             | N/A   |
|                                         | N/A                    | Landing Curb? (Y/N)   | N/A   | N/A                    | DWS   | Offset (in)             | N/A   |
|                                         | N/A                    | Shared Landing?       | N/A   |                        |       |                         |       |
|                                         | N/A                    | Gutter Ponding?       | N/A   | N/A                    | Gutte | r Slope (%)             | N/A   |
|                                         | N/A                    | Gutter Lip Ht (in)    | N/A   | N/A                    | Gutte | r X Slope (%)           | N/A   |
|                                         | N/A                    | Painted X Walk1?      | Yes   | N/A                    | Paint | ed X Walk2?             | Yes   |
|                                         |                        | X Walk 1 Direction    | To SW |                        | X Wa  | lk 2 Direction          | To NW |
|                                         | N/A                    | X Walk 1 Width (in)   | 108.0 | N/A                    | X Wa  | lk 2 Width (in)         | 111.0 |
|                                         |                        | X Walk 1 Slope (%)    | 2.5   |                        | X Wa  | lk 2 Slope (%)          | 0.5   |
|                                         |                        | X Walk 1 X Slope (%)  | 0.3   |                        | X Wa  | lk 2 X Slope (%)        | 3.0   |
|                                         | N/A                    | Ramp inside XWalk1?   | Yes   | N/A                    | Ramp  | inside XWalk2?          | Yes   |
|                                         |                        | Road Slope (%)        | 2.7   | N/A                    | Clear | Space?                  | N/A   |
|                                         |                        | Road X Slope (%)      | 2.3   | N/A                    | Clear | Space to XWalk (in)     | N/A   |
|                                         | N/A                    | Any Obstructions?     | N/A   | N/A                    | Storm | n Grate/Utility Hazard? | N/A   |
|                                         |                        | Obstruction Type      |       |                        | Storm | n Grate/Utility Type    |       |
|                                         |                        |                       | N/A   |                        |       |                         | N/A   |
|                                         |                        |                       |       | Yes                    | Surfa | ce Condition? (G/P)     | Good  |
|                                         |                        |                       |       |                        |       |                         |       |