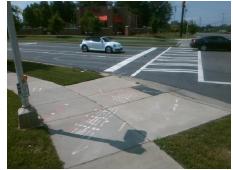

## **Access Compliance Report Public Rights-of-Way** (Curb Ramps)

Intersection ID: 52288 Main Street: STEELE CREEK RD **Cross Street: DIXIE RIVER RD** Location: Ε

ADA ID: 22B3ABFFCD32 Ramp Type: PerpDiag Initial Pass/Fail: Fail **Overall Compliance: No Severity Score:** 8.75

## **Codes/Mitigation Info/Possible Solution**

**DIXIE RIVER RD** Street 1 Name Stop Condition-Street 2 Signal Street 2 Name STEELE CREEK RD Stop Condition-Street 1 Signal Possible Solutions: Remove & Replace Curb Ramp With **Two New Directional Ramps or** Equivalent. Surveyor Notes: N/A PROW/ADA: R304.5.1

Total Cost: 3200.00

| Field Measurements/Component Compliance |                        |                       |       |                        |       |                         |       |
|-----------------------------------------|------------------------|-----------------------|-------|------------------------|-------|-------------------------|-------|
|                                         | Compliance Description |                       | Data  | Compliance Description |       | Description             | Data  |
|                                         | N/A                    | Ramp Length (in)      | 96.0  | Yes                    | Ramp  | Slope (%)               | 5.3   |
|                                         | No                     | Ramp Width (in)       | 47.0  | Yes                    | Ramp  | XSlope (%)              | 1.5   |
|                                         | N/A                    | Flare Type LT         | N/A   | N/A                    | Flare | Type RT                 | N/A   |
|                                         | N/A                    | Flare Slope LT (%)    | N/A   | N/A                    | Flare | Slope RT (%)            | N/A   |
|                                         | N/A                    | Flare Traversable LT? | N/A   | N/A                    | Flare | Traversable RT?         | N/A   |
|                                         | N/A                    | Landing Length (in)   | N/A   | N/A                    | DWS   | Provided?               | N/A   |
|                                         | N/A                    | Landing Width (in)    | N/A   | N/A                    | DWS   | Contrast?               | N/A   |
|                                         | N/A                    | Landing Slope (%)     | N/A   | N/A                    | DWS   | Length (in)             | N/A   |
|                                         | N/A                    | Landing X Slope (%)   | N/A   | N/A                    | DWS   | Full Width?             | N/A   |
|                                         | N/A                    | Landing Curb? (Y/N)   | N/A   | N/A                    | DWS   | Offset (in)             | N/A   |
|                                         | N/A                    | Shared Landing?       | N/A   |                        |       |                         |       |
|                                         | N/A                    | Gutter Ponding?       | N/A   | N/A                    | Gutte | r Slope (%)             | N/A   |
|                                         | N/A                    | Gutter Lip Ht (in)    | N/A   | N/A                    | Gutte | r X Slope (%)           | N/A   |
|                                         | N/A                    | Painted X Walk1?      | Yes   | N/A                    | Paint | ed X Walk2?             | Yes   |
|                                         |                        | X Walk 1 Direction    | To SW |                        | X Wa  | lk 2 Direction          | To NW |
|                                         | N/A                    | X Walk 1 Width (in)   | 108.0 | N/A                    | X Wa  | lk 2 Width (in)         | 111.0 |
|                                         |                        | X Walk 1 Slope (%)    | 2.5   |                        | X Wa  | lk 2 Slope (%)          | 0.5   |
|                                         |                        | X Walk 1 X Slope (%)  | 0.3   |                        | X Wa  | lk 2 X Slope (%)        | 3.0   |
|                                         | N/A                    | Ramp inside XWalk1?   | Yes   | N/A                    | Ramp  | inside XWalk2?          | Yes   |
|                                         |                        | Road Slope (%)        | 2.7   | N/A                    | Clear | Space?                  | N/A   |
|                                         |                        | Road X Slope (%)      | 2.3   | N/A                    | Clear | Space to XWalk (in)     | N/A   |
|                                         | N/A                    | Any Obstructions?     | N/A   | N/A                    | Storm | n Grate/Utility Hazard? | N/A   |
|                                         |                        | Obstruction Type      |       |                        | Storm | n Grate/Utility Type    |       |
|                                         |                        |                       | N/A   |                        |       |                         | N/A   |
|                                         |                        |                       |       | Yes                    | Surfa | ce Condition? (G/P)     | Good  |
|                                         |                        |                       |       |                        |       |                         |       |