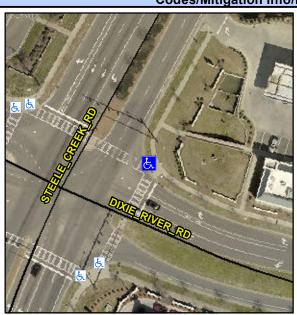

## **Access Compliance Report Public Rights-of-Way** (Curb Ramps)

Intersection ID: 52288 Main Street: STEELE CREEK RD **Cross Street: DIXIE RIVER RD** Location: Ε

ADA ID: 22B3ABFFCD32 Ramp Type: PerpDiag Initial Pass/Fail: Fail **Overall Compliance: No Severity Score:** 8.75

## **Codes/Mitigation Info/Possible Solution**

**DIXIE RIVER RD** Street 1 Name Stop Condition-Street 2 Signal Street 2 Name STEELE CREEK RD Stop Condition-Street 1 Signal Possible Solutions: Remove & Replace Curb Ramp With **Two New Directional Ramps or** Equivalent. Surveyor Notes: N/A PROW/ADA: R304.5.1