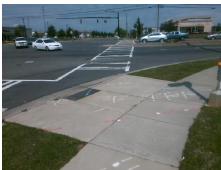

## **Access Compliance Report Public Rights-of-Way** (Curb Ramps)

Intersection ID: 52288 Main Street: STEELE CREEK RD **Cross Street: DIXIE RIVER RD** Location: Ε

ADA ID: 22B3ABFFCD32 Ramp Type: PerpDiag Initial Pass/Fail: Fail **Overall Compliance: No Severity Score:** 8.75

## **Codes/Mitigation Info/Possible Solution**

**DIXIE RIVER RD** Street 1 Name Stop Condition-Street 2 Signal Street 2 Name STEELE CREEK RD Stop Condition-Street 1 Signal Possible Solutions: Remove & Replace Curb Ramp With **Two New Directional Ramps or** Equivalent. Surveyor Notes: N/A PROW/ADA: R304.5.1

Total Cost: 3200.00

| Field Measurements/Component Compliance |                        |                       |       |                        |       |                         |       |
|-----------------------------------------|------------------------|-----------------------|-------|------------------------|-------|-------------------------|-------|
|                                         | Compliance Description |                       | Data  | Compliance Description |       | Description             | Data  |
|                                         | N/A                    | Ramp Length (in)      | 96.0  | Yes                    | Ramp  | Slope (%)               | 5.3   |
|                                         | No                     | Ramp Width (in)       | 47.0  | Yes                    | Ramp  | XSlope (%)              | 1.5   |
|                                         | N/A                    | Flare Type LT         | N/A   | N/A                    | Flare | Type RT                 | N/A   |
|                                         | N/A                    | Flare Slope LT (%)    | N/A   | N/A                    | Flare | Slope RT (%)            | N/A   |
|                                         | N/A                    | Flare Traversable LT? | N/A   | N/A                    | Flare | Traversable RT?         | N/A   |
|                                         | N/A                    | Landing Length (in)   | N/A   | N/A                    | DWS   | Provided?               | N/A   |
|                                         | N/A                    | Landing Width (in)    | N/A   | N/A                    | DWS   | Contrast?               | N/A   |
|                                         | N/A                    | Landing Slope (%)     | N/A   | N/A                    | DWS   | Length (in)             | N/A   |
|                                         | N/A                    | Landing X Slope (%)   | N/A   | N/A                    | DWS   | Full Width?             | N/A   |
|                                         | N/A                    | Landing Curb? (Y/N)   | N/A   | N/A                    | DWS   | Offset (in)             | N/A   |
|                                         | N/A                    | Shared Landing?       | N/A   |                        |       |                         |       |
|                                         | N/A                    | Gutter Ponding?       | N/A   | N/A                    | Gutte | r Slope (%)             | N/A   |
|                                         | N/A                    | Gutter Lip Ht (in)    | N/A   | N/A                    | Gutte | r X Slope (%)           | N/A   |
|                                         | N/A                    | Painted X Walk1?      | Yes   | N/A                    | Paint | ed X Walk2?             | Yes   |
|                                         |                        | X Walk 1 Direction    | To SW |                        | X Wa  | lk 2 Direction          | To NW |
|                                         | N/A                    | X Walk 1 Width (in)   | 108.0 | N/A                    | X Wa  | lk 2 Width (in)         | 111.0 |
|                                         |                        | X Walk 1 Slope (%)    | 2.5   |                        | X Wa  | lk 2 Slope (%)          | 0.5   |
|                                         |                        | X Walk 1 X Slope (%)  | 0.3   |                        | X Wa  | lk 2 X Slope (%)        | 3.0   |
|                                         | N/A                    | Ramp inside XWalk1?   | Yes   | N/A                    | Ramp  | inside XWalk2?          | Yes   |
|                                         |                        | Road Slope (%)        | 2.7   | N/A                    | Clear | Space?                  | N/A   |
|                                         |                        | Road X Slope (%)      | 2.3   | N/A                    | Clear | Space to XWalk (in)     | N/A   |
|                                         | N/A                    | Any Obstructions?     | N/A   | N/A                    | Storm | n Grate/Utility Hazard? | N/A   |
|                                         |                        | Obstruction Type      |       |                        | Storm | n Grate/Utility Type    |       |
|                                         |                        |                       | N/A   |                        |       |                         | N/A   |
|                                         |                        |                       |       | Yes                    | Surfa | ce Condition? (G/P)     | Good  |
|                                         |                        |                       |       |                        |       |                         |       |