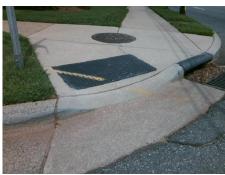

## Access Compliance Report Public Rights-of-Way (Curb Ramps)

Intersection ID: 10725 Main Street: N\_TRYON\_ST Cross Street: KESWICK\_AV Location: N

ADA ID: 22B563F0D60D Ramp Type: PerpDiag Initial Pass/Fail: Fail Overall Compliance: No Severity Score: 10

## Field Measurements/Component Compliance

Street 1 Name K
Stop Condition-Street 2
Street 2 Name N
Stop Condition-Street 1

Possible Solutions:

Remove & Replace Curb Ramp With
Two New Directional Ramps or
Equivalent.

Surveyor Notes: **N/A** 

PROW/ADA:

Not Found, R304.5.1, R304.5.3

| KESWICK AV<br>StopSign |  |  |  |  |  |  |
|------------------------|--|--|--|--|--|--|
|                        |  |  |  |  |  |  |
| None                   |  |  |  |  |  |  |
|                        |  |  |  |  |  |  |
|                        |  |  |  |  |  |  |

Total Cost: \$ 3200.00

| Compliance Description |                       | Data  | Compliance Description |                             | Data  |
|------------------------|-----------------------|-------|------------------------|-----------------------------|-------|
| N/A                    | Ramp Length (in)      | 40.0  | Yes                    | Ramp Slope (%)              | 6.9   |
| No                     | Ramp Width (in)       | 40.0  | No                     | Ramp XSlope (%)             | 2.4   |
| N/A                    | Flare Type LT         | N/A   | N/A                    | Flare Type RT               | N/A   |
| N/A                    | Flare Slope LT (%)    | N/A   | N/A                    | Flare Slope RT (%)          | N/A   |
| N/A                    | Flare Traversable LT? | N/A   | N/A                    | Flare Traversable RT?       | N/A   |
| N/A                    | Landing Length (in)   | N/A   | N/A                    | DWS Provided?               | N/A   |
| N/A                    | Landing Width (in)    | N/A   | N/A                    | DWS Contrast?               | N/A   |
| N/A                    | Landing Slope (%)     | N/A   | N/A                    | DWS Length (in)             | N/A   |
| N/A                    | Landing X Slope (%)   | N/A   | N/A                    | DWS Full Width?             | N/A   |
| N/A                    | Landing Curb? (Y/N)   | N/A   | N/A                    | DWS Offset (in)             | N/A   |
| N/A                    | Shared Landing?       | N/A   |                        |                             |       |
| N/A                    | Gutter Ponding?       | N/A   | N/A                    | Gutter Slope (%)            | N/A   |
| N/A                    | Gutter Lip Ht (in)    | N/A   | N/A                    | Gutter X Slope (%)          | N/A   |
| N/A                    | Painted X Walk1?      | No    | N/A                    | Painted X Walk2?            | No    |
|                        | X Walk 1 Direction    | To SW |                        | X Walk 2 Direction          | To SE |
| N/A                    | X Walk 1 Width (in)   | N/A   | N/A                    | X Walk 2 Width (in)         | N/A   |
|                        | X Walk 1 Slope (%)    | 3.9   |                        | X Walk 2 Slope (%)          | 3.1   |
|                        | X Walk 1 X Slope (%)  | 0.4   |                        | X Walk 2 X Slope (%)        | 4.5   |
| N/A                    | Ramp inside XWalk1?   | N/A   | N/A                    | Ramp inside XWalk2?         | N/A   |
|                        | Road Slope (%)        | 2.7   | N/A                    | Clear Space?                | N/A   |
|                        | Road X Slope (%)      | 4.0   | N/A                    | Clear Space to XWalk (in)   | N/A   |
| N/A                    | Any Obstructions?     | N/A   | N/A                    | Storm Grate/Utility Hazard? | N/A   |
|                        | Obstruction Type      |       |                        | Storm Grate/Utility Type    |       |
|                        |                       | N/A   |                        |                             | N/A   |
|                        |                       |       | •                      |                             |       |