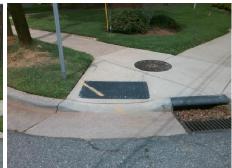

## Access Compliance Report Public Rights-of-Way (Curb Ramps)

Intersection ID: 10725 Main Street: N\_TRYON\_ST Cross Street: KESWICK\_AV Location: N

ADA ID: 22B563F0D60D Ramp Type: PerpDiag Initial Pass/Fail: Fail Overall Compliance: No Severity Score: 10

## Field Measurements/Component Compliance

Street 1 Name K
Stop Condition-Street 2
Street 2 Name N
Stop Condition-Street 1

Possible Solutions:

Remove & Replace Curb Ramp With
Two New Directional Ramps or
Equivalent.

Surveyor Notes: **N/A** 

PROW/ADA:

Not Found, R304.5.1, R304.5.3

| KESWICK AV<br>StopSign |  |  |  |  |  |  |
|------------------------|--|--|--|--|--|--|
|                        |  |  |  |  |  |  |
| None                   |  |  |  |  |  |  |
|                        |  |  |  |  |  |  |
|                        |  |  |  |  |  |  |

Total Cost: \$ 3200.00

| Compliance Description |                       | Data  | Compliance Description |                             | Data  |
|------------------------|-----------------------|-------|------------------------|-----------------------------|-------|
| N/A                    | Ramp Length (in)      | 40.0  | Yes                    | Ramp Slope (%)              | 6.9   |
| No                     | Ramp Width (in)       | 40.0  | No                     | Ramp XSlope (%)             | 2.4   |
| N/A                    | Flare Type LT         | N/A   | N/A                    | Flare Type RT               | N/A   |
| N/A                    | Flare Slope LT (%)    | N/A   | N/A                    | Flare Slope RT (%)          | N/A   |
| N/A                    | Flare Traversable LT? | N/A   | N/A                    | Flare Traversable RT?       | N/A   |
| N/A                    | Landing Length (in)   | N/A   | N/A                    | DWS Provided?               | N/A   |
| N/A                    | Landing Width (in)    | N/A   | N/A                    | DWS Contrast?               | N/A   |
| N/A                    | Landing Slope (%)     | N/A   | N/A                    | DWS Length (in)             | N/A   |
| N/A                    | Landing X Slope (%)   | N/A   | N/A                    | DWS Full Width?             | N/A   |
| N/A                    | Landing Curb? (Y/N)   | N/A   | N/A                    | DWS Offset (in)             | N/A   |
| N/A                    | Shared Landing?       | N/A   |                        |                             |       |
| N/A                    | Gutter Ponding?       | N/A   | N/A                    | Gutter Slope (%)            | N/A   |
| N/A                    | Gutter Lip Ht (in)    | N/A   | N/A                    | Gutter X Slope (%)          | N/A   |
| N/A                    | Painted X Walk1?      | No    | N/A                    | Painted X Walk2?            | No    |
|                        | X Walk 1 Direction    | To SW |                        | X Walk 2 Direction          | To SE |
| N/A                    | X Walk 1 Width (in)   | N/A   | N/A                    | X Walk 2 Width (in)         | N/A   |
|                        | X Walk 1 Slope (%)    | 3.9   |                        | X Walk 2 Slope (%)          | 3.1   |
|                        | X Walk 1 X Slope (%)  | 0.4   |                        | X Walk 2 X Slope (%)        | 4.5   |
| N/A                    | Ramp inside XWalk1?   | N/A   | N/A                    | Ramp inside XWalk2?         | N/A   |
|                        | Road Slope (%)        | 2.7   | N/A                    | Clear Space?                | N/A   |
|                        | Road X Slope (%)      | 4.0   | N/A                    | Clear Space to XWalk (in)   | N/A   |
| N/A                    | Any Obstructions?     | N/A   | N/A                    | Storm Grate/Utility Hazard? | N/A   |
|                        | Obstruction Type      |       |                        | Storm Grate/Utility Type    |       |
|                        |                       | N/A   |                        |                             | N/A   |
|                        |                       |       | •                      |                             |       |