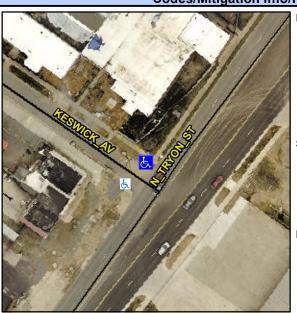

## Access Compliance Report Public Rights-of-Way (Curb Ramps)

Intersection ID: 10725 Main Street: N\_TRYON\_ST Cross Street: KESWICK\_AV Location: N

ADA ID: 22B563F0D60D Ramp Type: PerpDiag Initial Pass/Fail: Fail Overall Compliance: No Severity Score: 10

## Field Measurements/Component Compliance

Street 1 Name K
Stop Condition-Street 2
Street 2 Name N
Stop Condition-Street 1

Possible Solutions:

Remove & Replace Curb Ramp With
Two New Directional Ramps or
Equivalent.

Surveyor Notes: **N/A** 

PROW/ADA:

Not Found, R304.5.1, R304.5.3

| KESWICK AV<br>StopSign |  |  |  |  |  |  |
|------------------------|--|--|--|--|--|--|
|                        |  |  |  |  |  |  |
| None                   |  |  |  |  |  |  |
|                        |  |  |  |  |  |  |
|                        |  |  |  |  |  |  |