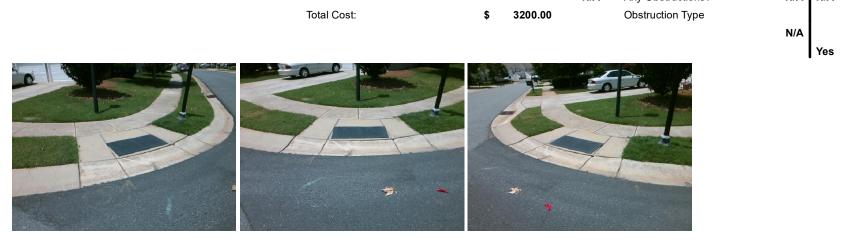

## Access Compliance Report Public Rights-of-Way (Curb Ramps)

| Intersection ID: 4335                   | 3357 Main Street: PROSPERITY_VIEW_DR     |                                                                             |         | Street:                                        | WOODLAND_COMMO        | Location: | Ν                           |                             |       |
|-----------------------------------------|------------------------------------------|-----------------------------------------------------------------------------|---------|------------------------------------------------|-----------------------|-----------|-----------------------------|-----------------------------|-------|
| ADA ID: 22B6F9A156                      | Ramp Type: PerpDiag                      |                                                                             |         | Initial Pass/Fail: Fail Overall Compliance: No |                       |           |                             | o Severity Score:           | 10    |
| Codes/Mitigation Info/Possible Solution |                                          |                                                                             |         | Field Measurements/Component Compliance        |                       |           |                             |                             |       |
|                                         |                                          | Possible Solutions:                                                         |         | Compliance Description                         |                       | Data      | Data Compliance Description |                             |       |
| Anni                                    |                                          | Remove & Replace Curb Ramp W<br>Two New Directional Ramps or<br>Equivalent. | With    | N/A                                            | Ramp Length (in)      | 48.0      | Yes                         | Ramp Slope (%)              | 7.6   |
| and the F                               |                                          |                                                                             |         | No                                             | Ramp Width (in)       | 42.0      | No                          | Ramp XSlope (%)             | 4.7   |
| 1 Mark                                  |                                          |                                                                             |         | N/A                                            | Flare Type LT         | N/A       | N/A                         | Flare Type RT               | N/A   |
|                                         |                                          |                                                                             |         | N/A                                            | Flare Slope LT (%)    | N/A       | N/A                         | Flare Slope RT (%)          | N/A   |
|                                         |                                          |                                                                             |         | N/A                                            | Flare Traversable LT? | N/A       | N/A                         | Flare Traversable RT?       | N/A   |
| S My Lon                                |                                          |                                                                             |         | N/A                                            | Landing Length (in)   | N/A       | N/A                         | DWS Provided?               | N/A   |
|                                         |                                          | Surveyor Notes:                                                             |         | N/A                                            | Landing Width (in)    | N/A       | N/A                         | DWS Contrast?               | N/A   |
| Piloon                                  | ES I I I I I I I I I I I I I I I I I I I | N/A                                                                         |         | N/A                                            | Landing Slope (%)     | N/A       | N/A                         | DWS Length (in)             | N/A   |
|                                         | RITY 1                                   |                                                                             |         | N/A                                            | Landing X Slope (%)   | N/A       | N/A                         | DWS Full Width?             | N/A   |
| Too Charles                             | E.                                       |                                                                             |         | N/A                                            | Landing Curb? (Y/N)   | N/A       | N/A                         | DWS Offset (in)             | N/A   |
| MAR AND AND                             | 6                                        |                                                                             |         | N/A                                            | Shared Landing?       | N/A       |                             | ζ, γ                        |       |
| MARIAN                                  |                                          | PROW/ADA:                                                                   |         | N/A                                            | Gutter Ponding?       | N/A       | N/A                         | Gutter Slope (%)            | N/A   |
|                                         | TTAL                                     | Not Found, R304.5.1, R304.5.3                                               |         | N/A                                            | Gutter Lip Ht (in)    | N/A       | N/A                         | Gutter X Slope (%)          | N/A   |
| A CARTON HOUSE                          |                                          |                                                                             |         | N/A                                            | Painted X Walk1?      | No        | N/A                         | Painted X Walk2?            | No    |
|                                         |                                          |                                                                             |         |                                                | X Walk 1 Direction    | To SW     |                             | X Walk 2 Direction          | To SE |
|                                         |                                          |                                                                             |         | N/A                                            | X Walk 1 Width (in)   | N/A       | N/A                         | X Walk 2 Width (in)         | N/A   |
| Street 1 Name                           | PROSPERITY VIEW DR                       | -                                                                           |         |                                                | X Walk 1 Slope (%)    | 2.9       |                             | X Walk 2 Slope (%)          | 0.6   |
| Stop Condition-Street 2                 | None                                     |                                                                             |         |                                                | X Walk 1 X Slope (%)  | 2.1       |                             | X Walk 2 X Slope (%)        | 1.6   |
| Street 2 Name                           | WODLAND COMMONS DR                       |                                                                             |         | N/A                                            | Ramp inside XWalk1?   | N/A       | N/A                         | Ramp inside XWalk2?         | N/A   |
| Stop Condition-Street 1                 | StopSign                                 |                                                                             |         |                                                | Road Slope (%)        | 1.4       | N/A                         | Clear Space?                | N/A   |
|                                         |                                          |                                                                             |         |                                                | Road X Slope (%)      | 3.5       | N/A                         | Clear Space to XWalk (in)   | N/A   |
|                                         |                                          |                                                                             |         | N/A                                            | Any Obstructions?     | N/A       | N/A                         | Storm Grate/Utility Hazard? | N/A   |
|                                         |                                          | Total Cost: \$                                                              | 3200.00 |                                                | Obstruction Type      |           |                             | Storm Grate/Utility Type    |       |
|                                         |                                          |                                                                             |         |                                                |                       | N/A       |                             |                             | N/A   |
|                                         |                                          |                                                                             |         |                                                |                       |           | -                           |                             |       |