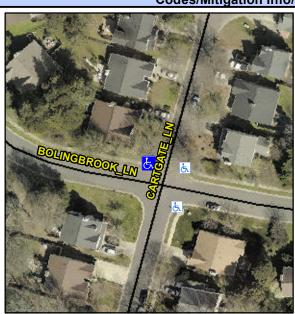

## **Access Compliance Report Public Rights-of-Way** (Curb Ramps)

Intersection ID: 23851 Main Street: BOLINGBROOK LN **Cross Street: CARTGATE LN** Location: NW ADA ID: 22B96854114F Ramp Type: PerpDiag Initial Pass/Fail: Fail **Overall Compliance: No** Severity Score: 33.75

## Field Measurements/Component Compliance

**BOILINGBROOK LN** Street 1 Name Stop Condition-Street 2 Street 2 Name Stop Condition-Street 1

Remove & Replace Curb Ramp With Two New Directional Ramps or Equivalent.

Surveyor Notes:

Possible Solutions:

N/A

PROW/ADA:

R304.5.1, R304.2.2

None **CARTGATE LN** StopSign

> Total Cost: 3200.00

| Com | oliance Description   | Data  | Comp | liance | Description           | Data  |
|-----|-----------------------|-------|------|--------|-----------------------|-------|
| N/A | Ramp Length (in)      | 94.0  | No   | Ramp   | Slope (%)             | 12.5  |
| No  | Ramp Width (in)       | 42.0  | Yes  | Ramp   | XSlope (%)            | 1.6   |
| N/A | Flare Type LT         | N/A   | N/A  | Flare  | Type RT               | N/A   |
| N/A | Flare Slope LT (%)    | N/A   | N/A  | Flare  | Slope RT (%)          | N/A   |
| N/A | Flare Traversable LT? | N/A   | N/A  | Flare  | Traversable RT?       | N/A   |
| N/A | Landing Length (in)   | N/A   | N/A  | DWS    | Provided?             | N/A   |
| N/A | Landing Width (in)    | N/A   | N/A  | DWS    | Contrast?             | N/A   |
| N/A | Landing Slope (%)     | N/A   | N/A  | DWS    | Length (in)           | N/A   |
| N/A | Landing X Slope (%)   | N/A   | N/A  | DWS    | Full Width?           | N/A   |
| N/A | Landing Curb? (Y/N)   | N/A   | N/A  | DWS    | Offset (in)           | N/A   |
| N/A | Shared Landing?       | N/A   |      |        |                       |       |
| N/A | Gutter Ponding?       | N/A   | N/A  | Gutter | Slope (%)             | N/A   |
| N/A | Gutter Lip Ht (in)    | N/A   | N/A  | Gutter | X Slope (%)           | N/A   |
| N/A | Painted X Walk1?      | No    | N/A  | Painte | ed X Walk2?           | No    |
|     | X Walk 1 Direction    | To SW |      | X Wal  | k 2 Direction         | To SE |
| N/A | X Walk 1 Width (in)   | N/A   | N/A  | X Wal  | k 2 Width (in)        | N/A   |
|     | X Walk 1 Slope (%)    | 1.8   |      | X Wal  | k 2 Slope (%)         | 0.3   |
|     | X Walk 1 X Slope (%)  | 1.1   |      | X Wal  | k 2 X Slope (%)       | 0.5   |
| N/A | Ramp inside XWalk1?   | N/A   | N/A  | Ramp   | inside XWalk2?        | N/A   |
|     | Road Slope (%)        | 0.5   | N/A  | Clear  | Space?                | N/A   |
|     | Road X Slope (%)      | 3.3   | N/A  | Clear  | Space to XWalk (in)   | N/A   |
| N/A | Any Obstructions?     | N/A   | N/A  | Storm  | Grate/Utility Hazard? | N/A   |
|     | Obstruction Type      |       |      | Storm  | Grate/Utility Type    |       |
|     |                       | N/A   |      |        |                       | N/A   |