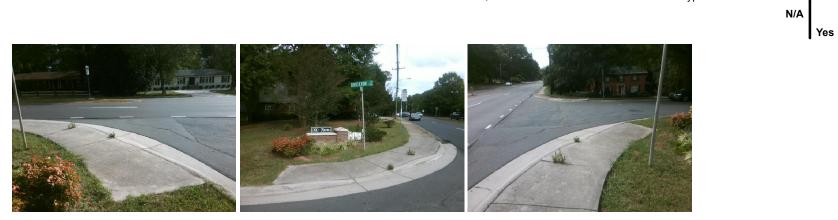

## Access Compliance Report Public Rights-of-Way (Curb Ramps)

|                                         |                          |                             |         |                                                |                       |       |                    | Lesstion                    | NUA/  |
|-----------------------------------------|--------------------------|-----------------------------|---------|------------------------------------------------|-----------------------|-------|--------------------|-----------------------------|-------|
| Intersection ID: 21038                  | Main Street: BROCKTON_LN |                             | Cross   | Cross Street: PROVIDENCE_RD                    |                       |       |                    | Location:                   | NW    |
| ADA ID: 22D095F488DD                    | D Ramp Type: PerpDiag    |                             |         | Initial Pass/Fail: Fail Overall Compliance: No |                       |       |                    | Severity Score:             | 21.25 |
| Codes/Mitigation Info/Possible Solution |                          |                             |         | Field Measurements/Component Compliance        |                       |       |                    |                             |       |
| 5.                                      |                          | Possible Solutions:         |         | Compliance Description Data Comp               |                       |       | liance Description | Data                        |       |
|                                         |                          | Remove & Replace Curb Ramp  | o With  | N/A                                            | Ramp Length (in)      | 59.0  | Yes                | Ramp Slope (%)              | 7.1   |
|                                         |                          | Two New Directional Ramps o | r       | No                                             | Ramp Width (in)       | 37.0  | No                 | Ramp XSlope (%)             | 6.5   |
|                                         |                          | Equivalent.                 |         | N/A                                            | Flare Type LT         | N/A   | N/A                | Flare Type RT               | N/A   |
|                                         |                          |                             |         | N/A                                            | Flare Slope LT (%)    | N/A   | N/A                | Flare Slope RT (%)          | N/A   |
|                                         |                          |                             |         | N/A                                            | Flare Traversable LT? | N/A   | N/A                | Flare Traversable RT?       | N/A   |
|                                         |                          |                             |         | N/A                                            | Landing Length (in)   | N/A   | N/A                | DWS Provided?               | N/A   |
|                                         |                          | Surveyor Notes:             |         | N/A                                            | Landing Width (in)    | N/A   | N/A                | DWS Contrast?               | N/A   |
|                                         |                          | N/A                         |         | N/A                                            | Landing Slope (%)     | N/A   | N/A                | DWS Length (in)             | N/A   |
|                                         | a                        |                             |         | N/A                                            | Landing X Slope (%)   | N/A   | N/A                | DWS Full Width?             | N/A   |
| ETERSTANDIAL S                          |                          |                             |         | N/A                                            | Landing Curb? (Y/N)   | N/A   | N/A                | DWS Offset (in)             | N/A   |
|                                         |                          |                             |         | N/A                                            | Shared Landing?       | N/A   |                    |                             |       |
|                                         |                          | PROW/ADA:                   |         | N/A                                            | Gutter Ponding?       | N/A   | N/A                | Gutter Slope (%)            | N/A   |
|                                         |                          | R304.5.1, R304.5.3          |         | N/A                                            | Gutter Lip Ht (in)    | N/A   | N/A                | Gutter X Slope (%)          | N/A   |
|                                         |                          | ,                           |         | N/A                                            | Painted X Walk1?      | No    | N/A                | Painted X Walk2?            | No    |
|                                         |                          |                             |         |                                                | X Walk 1 Direction    | To SE |                    | X Walk 2 Direction          | To NE |
|                                         |                          |                             |         | N/A                                            | X Walk 1 Width (in)   | N/A   | N/A                | X Walk 2 Width (in)         | N/A   |
| Street 1 Name BR                        | OCKTON LN                | -                           |         |                                                | X Walk 1 Slope (%)    | 1.4   |                    | X Walk 2 Slope (%)          | 1.8   |
| Stop Condition-Street 2                 | StopSign                 |                             |         |                                                | X Walk 1 X Slope (%)  | 3.1   |                    | X Walk 2 X Slope (%)        | 2.7   |
| Street 2 Name PROV                      | /IDENCE RD               |                             |         | N/A                                            | Ramp inside XWalk1?   | N/A   | N/A                | Ramp inside XWalk2?         | N/A   |
| Stop Condition-Street 1                 | None                     |                             |         |                                                | Road Slope (%)        | 4.8   | N/A                | Clear Space?                | N/A   |
|                                         |                          |                             |         |                                                | Road X Slope (%)      | 2.4   | N/A                | Clear Space to XWalk (in)   | N/A   |
|                                         |                          |                             |         | N/A                                            | Any Obstructions?     | N/A   | N/A                | Storm Grate/Utility Hazard? | N/A   |
|                                         |                          | Total Cost: \$              | 3200.00 |                                                | Obstruction Type      |       |                    | Storm Grate/Utility Type    |       |
|                                         |                          |                             |         |                                                |                       | N/A   |                    |                             | N/A   |