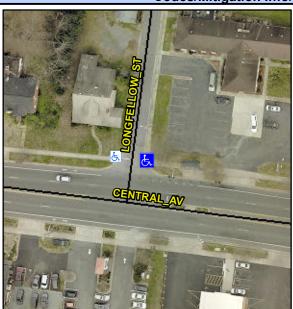

## Access Compliance Report Public Rights-of-Way (Curb Ramps)

Intersection ID: 13740 Main Street: CENTRAL\_AV Cross Street: LONGFELLOW\_ST Location: NE

ADA ID: 22D1B86EA5AF Ramp Type: BlendTrans2 Initial Pass/Fail: Fail Overall Compliance: No Severity Score: 10

**Codes/Mitigation Info/Possible Solution** 

Field Measurements/Component Compliance

Street 1 Name

LONGFELLOW ST
Stop Condition-Street 1
StopSign
Street 2 Name
N/A
Stop Condition-Street 2
N/A

Possible Solutions: