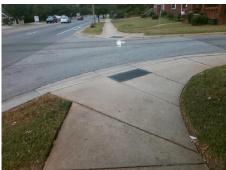

Remove & Replace Curb Ramp With Two New Directional Ramps or Equivalent.

Surveyor Notes:

N/A

PROW/ADA:

Not Found, R304.5.1, R304.5.3

Total Cost: \$ 3200.00

| Field Measurements/Component Compilance |                          |      |                        |                             |      |
|-----------------------------------------|--------------------------|------|------------------------|-----------------------------|------|
| Compliance Description                  |                          | Data | Compliance Description |                             | Data |
| N                                       | /A Ramp Length (in)      | 76.0 | Yes                    | BlendTrans Slope (%)        | 2.7  |
| N                                       | o Ramp Width (in)        | 39.0 | No                     | BlendTrans XSlope (%)       | 2.5  |
| N                                       | /A Flare Type LT         | N/A  | N/A                    | Flare Type RT               | N/A  |
| N                                       | /A Flare Slope LT (%)    | N/A  | N/A                    | Flare Slope RT (%)          | N/A  |
| N                                       | /A Flare Traversable LT? | N/A  | N/A                    | Flare Traversable RT?       | N/A  |
| N                                       | /A Landing Length (in)   | N/A  | N/A                    | DWS Provided?               | N/A  |
| N                                       | /A Landing Width (in)    | N/A  | N/A                    | DWS Contrast?               | N/A  |
| N                                       | /A Landing Slope (%)     | N/A  | N/A                    | DWS Length (in)             | N/A  |
| N                                       | /A Landing X Slope (%)   | N/A  | N/A                    | DWS Full Width?             | N/A  |
| N                                       | /A Landing Curb? (Y/N)   | N/A  | N/A                    | DWS Offset (in)             | N/A  |
| N                                       | A Shared Landing?        | N/A  |                        |                             |      |
| N                                       | /A Gutter Ponding?       | N/A  | N/A                    | Gutter Slope (%)            | N/A  |
| N/                                      | A Gutter Lip Ht (in)     | N/A  | N/A                    | Gutter X Slope (%)          | N/A  |
| N                                       | /A Painted X Walk1?      | No   | N/A                    | Painted X Walk2?            | N/A  |
|                                         | X Walk 1 Direction       | To W |                        | X Walk 2 Direction          | N/A  |
|                                         | X Walk 1 Width (in)      | N/A  |                        | X Walk 2 Width (in)         | N/A  |
|                                         | X Walk 1 Slope (%)       | 0.2  |                        | X Walk 2 Slope (%)          | N/A  |
|                                         | X Walk 1 X Slope (%)     | 3.7  |                        | X Walk 2 X Slope (%)        | N/A  |
| N                                       | A Ramp inside XWalk1?    | N/A  | N/A                    | Ramp inside XWalk2?         | N/A  |
|                                         | Road Slope (%)           | 3.7  |                        | Clear Space?                | N/A  |
|                                         | Road X Slope (%)         | 0.2  | N/A                    | Clear Space to XWalk (in)   | N/A  |
| N                                       | Any Obstructions?        | N/A  | N/A                    | Storm Grate/Utility Hazard? | N/A  |
|                                         | Obstruction Type         |      |                        | Storm Grate/Utility Type    |      |
|                                         |                          | N/A  |                        |                             | N/A  |
|                                         |                          |      | Yes                    | Surface Condition? (G/P)    | Good |
| _                                       |                          |      | No                     | Curb Slope (%)              | 12.3 |
|                                         |                          |      |                        |                             |      |