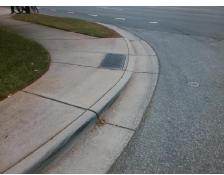

Remove & Replace Curb Ramp With Two New Directional Ramps or Equivalent.

Surveyor Notes:

N/A

PROW/ADA:

Not Found, R304.5.1, R304.5.3

Total Cost: \$ 3200.00

| Field Measurements/Component Compilance |                          |      |                        |                             |      |
|-----------------------------------------|--------------------------|------|------------------------|-----------------------------|------|
| Compliance Description                  |                          | Data | Compliance Description |                             | Data |
| N                                       | /A Ramp Length (in)      | 76.0 | Yes                    | BlendTrans Slope (%)        | 2.7  |
| N                                       | o Ramp Width (in)        | 39.0 | No                     | BlendTrans XSlope (%)       | 2.5  |
| N                                       | /A Flare Type LT         | N/A  | N/A                    | Flare Type RT               | N/A  |
| N                                       | /A Flare Slope LT (%)    | N/A  | N/A                    | Flare Slope RT (%)          | N/A  |
| N                                       | /A Flare Traversable LT? | N/A  | N/A                    | Flare Traversable RT?       | N/A  |
| N                                       | /A Landing Length (in)   | N/A  | N/A                    | DWS Provided?               | N/A  |
| N                                       | /A Landing Width (in)    | N/A  | N/A                    | DWS Contrast?               | N/A  |
| N                                       | /A Landing Slope (%)     | N/A  | N/A                    | DWS Length (in)             | N/A  |
| N                                       | /A Landing X Slope (%)   | N/A  | N/A                    | DWS Full Width?             | N/A  |
| N                                       | /A Landing Curb? (Y/N)   | N/A  | N/A                    | DWS Offset (in)             | N/A  |
| N                                       | A Shared Landing?        | N/A  |                        |                             |      |
| N                                       | /A Gutter Ponding?       | N/A  | N/A                    | Gutter Slope (%)            | N/A  |
| N/                                      | A Gutter Lip Ht (in)     | N/A  | N/A                    | Gutter X Slope (%)          | N/A  |
| N                                       | /A Painted X Walk1?      | No   | N/A                    | Painted X Walk2?            | N/A  |
|                                         | X Walk 1 Direction       | To W |                        | X Walk 2 Direction          | N/A  |
|                                         | X Walk 1 Width (in)      | N/A  |                        | X Walk 2 Width (in)         | N/A  |
|                                         | X Walk 1 Slope (%)       | 0.2  |                        | X Walk 2 Slope (%)          | N/A  |
|                                         | X Walk 1 X Slope (%)     | 3.7  |                        | X Walk 2 X Slope (%)        | N/A  |
| N                                       | A Ramp inside XWalk1?    | N/A  | N/A                    | Ramp inside XWalk2?         | N/A  |
|                                         | Road Slope (%)           | 3.7  |                        | Clear Space?                | N/A  |
|                                         | Road X Slope (%)         | 0.2  | N/A                    | Clear Space to XWalk (in)   | N/A  |
| N                                       | Any Obstructions?        | N/A  | N/A                    | Storm Grate/Utility Hazard? | N/A  |
|                                         | Obstruction Type         |      |                        | Storm Grate/Utility Type    |      |
|                                         |                          | N/A  |                        |                             | N/A  |
|                                         |                          |      | Yes                    | Surface Condition? (G/P)    | Good |
| _                                       |                          |      | No                     | Curb Slope (%)              | 12.3 |
|                                         |                          |      |                        |                             |      |