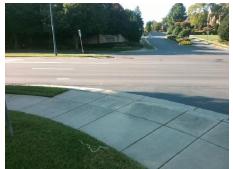

## **Access Compliance Report Public Rights-of-Way** (Curb Ramps)

Intersection ID: 27440 Main Street: BALLANTYNE\_COMMONS\_PY Cross Street: DOWINGTON\_DR Location: NE

ADA ID: 22D4E0865DC1 Ramp Type: Perp Initial Pass/Fail: Fail **Overall Compliance: No Severity Score:** 8.75

Total Cost: 1850.00

| Field Measurements/Component Compliance |                       |       |      |        |                       |      |  |  |
|-----------------------------------------|-----------------------|-------|------|--------|-----------------------|------|--|--|
| Comp                                    | liance Description    | Data  | Comp | liance | Description           | Data |  |  |
| N/A                                     | Ramp Length (in)      | 107.0 | Yes  | Ramp   | Slope (%)             | 5.4  |  |  |
| No                                      | Ramp Width (in)       | 38.0  | Yes  | Ramp   | XSlope (%)            | 1.2  |  |  |
| N/A                                     | Flare Type LT         | N/A   | N/A  | Flare  | Type RT               | N/A  |  |  |
| N/A                                     | Flare Slope LT (%)    | N/A   | N/A  | Flare  | Slope RT (%)          | N/A  |  |  |
| N/A                                     | Flare Traversable LT? | N/A   | N/A  | Flare  | Traversable RT?       | N/A  |  |  |
| N/A                                     | Landing Length (in)   | N/A   | N/A  | DWS    | Provided?             | N/A  |  |  |
| N/A                                     | Landing Width (in)    | N/A   | N/A  | DWS    | Contrast?             | N/A  |  |  |
| N/A                                     | Landing Slope (%)     | N/A   | N/A  | DWS    | Length (in)           | N/A  |  |  |
| N/A                                     | Landing X Slope (%)   | N/A   | N/A  | DWS    | Full Width?           | N/A  |  |  |
| N/A                                     | Landing Curb? (Y/N)   | N/A   | N/A  | DWS    | Offset (in)           | N/A  |  |  |
| N/A                                     | Shared Landing?       | N/A   |      |        |                       |      |  |  |
| N/A                                     | Gutter Ponding?       | N/A   | N/A  | Gutte  | r Slope (%)           | N/A  |  |  |
| N/A                                     | Gutter Lip Ht (in)    | N/A   | N/A  | Gutte  | r X Slope (%)         | N/A  |  |  |
| N/A                                     | Painted X Walk1?      | No    | N/A  | Painte | ed X Walk2?           | N/A  |  |  |
|                                         | X Walk 1 Direction    | To SE |      | X Wal  | k 2 Direction         | N/A  |  |  |
| N/A                                     | X Walk 1 Width (in)   | N/A   | N/A  | X Wal  | k 2 Width (in)        | N/A  |  |  |
|                                         | X Walk 1 Slope (%)    | 3.1   |      | X Wal  | k 2 Slope (%)         | N/A  |  |  |
|                                         | X Walk 1 X Slope (%)  | 0.1   |      | X Wal  | k 2 X Slope (%)       | N/A  |  |  |
| N/A                                     | Ramp inside XWalk1?   | N/A   | N/A  | Ramp   | inside XWalk2?        | N/A  |  |  |
|                                         | Road Slope (%)        | N/A   | N/A  | Clear  | Space?                | N/A  |  |  |
|                                         | Road X Slope (%)      | N/A   | N/A  | Clear  | Space to XWalk (in)   | N/A  |  |  |
| N/A                                     | Any Obstructions?     | N/A   | N/A  | Storm  | Grate/Utility Hazard? | N/A  |  |  |
|                                         | Obstruction Type      |       |      | Storm  | Grate/Utility Type    |      |  |  |
|                                         |                       | N/A   |      |        |                       | N/A  |  |  |
|                                         |                       |       | Yes  | Surfac | ce Condition? (G/P)   | Good |  |  |