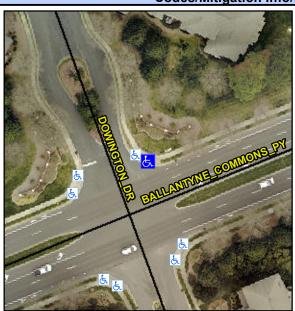

## **Access Compliance Report Public Rights-of-Way** (Curb Ramps)

Intersection ID: 27440 Main Street: BALLANTYNE\_COMMONS\_PY Cross Street: DOWINGTON\_DR Location: NE

ADA ID: 22D4E0865DC1 Ramp Type: Perp Initial Pass/Fail: Fail **Overall Compliance: No Severity Score:** 8.75

## **Codes/Mitigation Info/Possible Solution**

**BALLANTYNE COMMONS PY** Street 1 Name Stop Condition-Street 2 None Street 2 Name N/A Stop Condition-Street 1 N/A

| 1 033ibic odiation            |     |
|-------------------------------|-----|
| Possible Solutions:           | Cor |
| Remove & Replace Entire Ramp. | N/A |
|                               | No  |
|                               | N/A |
|                               | N/A |
|                               | N/A |
|                               | N/A |
| Surveyor Notes:               | N/A |
| N/A                           | N/A |
|                               | N/A |
|                               | N/A |
|                               | N/A |
| PROW/ADA:                     | N/A |
| Not Found, R304.5.1           | N/A |
|                               | N/A |
|                               | N/A |
|                               | N/A |