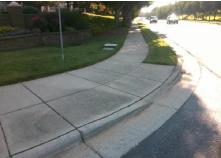

## **Access Compliance Report Public Rights-of-Way** (Curb Ramps)

Intersection ID: 27440 Main Street: BALLANTYNE\_COMMONS\_PY Cross Street: DOWINGTON\_DR Location: NE

ADA ID: 22D4E0865DC1 Ramp Type: Perp Initial Pass/Fail: Fail **Overall Compliance: No Severity Score:** 8.75

Total Cost: 1850.00

| Field Measurements/Component Compliance |                       |       |      |        |                       |      |  |  |
|-----------------------------------------|-----------------------|-------|------|--------|-----------------------|------|--|--|
| Comp                                    | liance Description    | Data  | Comp | liance | Description           | Data |  |  |
| N/A                                     | Ramp Length (in)      | 107.0 | Yes  | Ramp   | Slope (%)             | 5.4  |  |  |
| No                                      | Ramp Width (in)       | 38.0  | Yes  | Ramp   | XSlope (%)            | 1.2  |  |  |
| N/A                                     | Flare Type LT         | N/A   | N/A  | Flare  | Type RT               | N/A  |  |  |
| N/A                                     | Flare Slope LT (%)    | N/A   | N/A  | Flare  | Slope RT (%)          | N/A  |  |  |
| N/A                                     | Flare Traversable LT? | N/A   | N/A  | Flare  | Traversable RT?       | N/A  |  |  |
| N/A                                     | Landing Length (in)   | N/A   | N/A  | DWS    | Provided?             | N/A  |  |  |
| N/A                                     | Landing Width (in)    | N/A   | N/A  | DWS    | Contrast?             | N/A  |  |  |
| N/A                                     | Landing Slope (%)     | N/A   | N/A  | DWS    | Length (in)           | N/A  |  |  |
| N/A                                     | Landing X Slope (%)   | N/A   | N/A  | DWS    | Full Width?           | N/A  |  |  |
| N/A                                     | Landing Curb? (Y/N)   | N/A   | N/A  | DWS    | Offset (in)           | N/A  |  |  |
| N/A                                     | Shared Landing?       | N/A   |      |        |                       |      |  |  |
| N/A                                     | Gutter Ponding?       | N/A   | N/A  | Gutte  | r Slope (%)           | N/A  |  |  |
| N/A                                     | Gutter Lip Ht (in)    | N/A   | N/A  | Gutte  | r X Slope (%)         | N/A  |  |  |
| N/A                                     | Painted X Walk1?      | No    | N/A  | Painte | ed X Walk2?           | N/A  |  |  |
|                                         | X Walk 1 Direction    | To SE |      | X Wal  | k 2 Direction         | N/A  |  |  |
| N/A                                     | X Walk 1 Width (in)   | N/A   | N/A  | X Wal  | k 2 Width (in)        | N/A  |  |  |
|                                         | X Walk 1 Slope (%)    | 3.1   |      | X Wal  | k 2 Slope (%)         | N/A  |  |  |
|                                         | X Walk 1 X Slope (%)  | 0.1   |      | X Wal  | k 2 X Slope (%)       | N/A  |  |  |
| N/A                                     | Ramp inside XWalk1?   | N/A   | N/A  | Ramp   | inside XWalk2?        | N/A  |  |  |
|                                         | Road Slope (%)        | N/A   | N/A  | Clear  | Space?                | N/A  |  |  |
|                                         | Road X Slope (%)      | N/A   | N/A  | Clear  | Space to XWalk (in)   | N/A  |  |  |
| N/A                                     | Any Obstructions?     | N/A   | N/A  | Storm  | Grate/Utility Hazard? | N/A  |  |  |
|                                         | Obstruction Type      |       |      | Storm  | Grate/Utility Type    |      |  |  |
|                                         |                       | N/A   |      |        |                       | N/A  |  |  |
|                                         |                       |       | Yes  | Surfac | ce Condition? (G/P)   | Good |  |  |