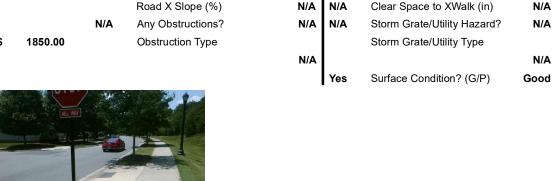

N/A

N/A

To SW

Street 1 Name **ALVARADO WY** Stop Condition-Street 2 StopSign N/A Street 2 Name Stop Condition-Street 1 N/A Possible Solutions: Remove & Replace Entire Ramp. Surveyor Notes: N/A PROW/ADA: Not Found, R304.5.1, R304.2.2

N/A N/A N/A N/A N/A N/A N/A N/A N/A Total Cost: 1850.00