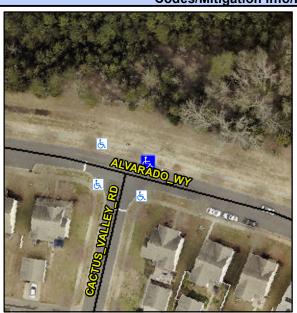

## **Access Compliance Report Public Rights-of-Way** (Curb Ramps)

Data

11.0

0.5

N/A

Intersection ID: 47847 Main Street: ALVARADO WY Cross Street: CACTUS VALLEY RD Location: NE **ADA ID: 22DDDA83C850 Overall Compliance: No** Ramp Type: Perp Initial Pass/Fail: Fail Severity Score: 21.25

N/A

N/A

To SW

Street 1 Name **ALVARADO WY** Stop Condition-Street 2 StopSign N/A Street 2 Name Stop Condition-Street 1 N/A Possible Solutions: Remove & Replace Entire Ramp. Surveyor Notes: N/A PROW/ADA: Not Found, R304.5.1, R304.2.2