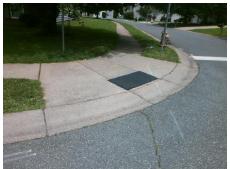

## **Access Compliance Report Public Rights-of-Way** (Curb Ramps)

Intersection ID: 3147 Main Street: BROWNESTONE VIEW DR Cross Street: MINERAL\_RIDGE\_WY Location: ADA ID: 22E98C903A70 Ramp Type: Perp Initial Pass/Fail: Fail **Overall Compliance: No** Severity Score: 36.25

**Codes/Mitigation Info/Possible Solution** 

MINERAL RIDGE WY Street 1 Name Stop Condition-Street 2 StopSign Street 2 Name N/A Stop Condition-Street 1 N/A Possible Solutions: Remove & Replace Entire Ramp. Surveyor Notes: N/A PROW/ADA: Not Found, R304.5.1, R304.5.3

Total Cost: 1850.00

| Field Measurements/Component Compliance |                       |       |        |                    |                         |      |
|-----------------------------------------|-----------------------|-------|--------|--------------------|-------------------------|------|
| Compl                                   | iance Description     | Data  | Compli | ance               | Description             | Data |
| N/A                                     | Ramp Length (in)      | 94.0  | Yes    | Ramp               | Slope (%)               | 5.0  |
| No                                      | Ramp Width (in)       | 30.0  | No     | Ramp               | XSlope (%)              | 3.1  |
| N/A                                     | Flare Type LT         | N/A   | N/A    | Flare Type RT      |                         | N/A  |
| N/A                                     | Flare Slope LT (%)    |       | N/A    | Flare Slope RT (%) |                         | N/A  |
| N/A                                     | Flare Traversable LT? | N/A   | N/A    | Flare              | Traversable RT?         | N/A  |
| N/A                                     | Landing Length (in)   | N/A   | N/A    | DWS                | Provided?               | N/A  |
| N/A                                     | Landing Width (in)    | N/A   | N/A    | DWS                | Contrast?               | N/A  |
| N/A                                     | Landing Slope (%)     | N/A   | N/A    | DWS                | Length (in)             | N/A  |
| N/A                                     | Landing X Slope (%)   | N/A   | N/A    | DWS                | Full Width?             | N/A  |
| N/A                                     | Landing Curb? (Y/N)   | N/A   | N/A    | DWS                | Offset (in)             | N/A  |
| N/A                                     | Shared Landing?       | N/A   |        |                    |                         |      |
| N/A                                     | Gutter Ponding?       | N/A   | N/A    | Gutte              | r Slope (%)             | N/A  |
| N/A                                     | Gutter Lip Ht (in)    | N/A   | N/A    | Gutte              | r X Slope (%)           | N/A  |
| N/A                                     | Painted X Walk1?      | No    | N/A    | Paint              | ed X Walk2?             | N/A  |
|                                         | X Walk 1 Direction    | To SW |        | X Wa               | lk 2 Direction          | N/A  |
| N/A                                     | X Walk 1 Width (in)   | N/A   | N/A    | X Wa               | lk 2 Width (in)         | N/A  |
|                                         | X Walk 1 Slope (%)    | 4.9   |        | X Wa               | lk 2 Slope (%)          | N/A  |
|                                         | X Walk 1 X Slope (%)  | 6.4   |        | X Wa               | lk 2 X Slope (%)        | N/A  |
| N/A                                     | Ramp inside XWalk1?   | N/A   | N/A    | Ramp               | inside XWalk2?          | N/A  |
|                                         | Road Slope (%)        | N/A   | N/A    | Clear              | Space?                  | N/A  |
|                                         | Road X Slope (%)      | N/A   | N/A    | Clear              | Space to XWalk (in)     | N/A  |
| N/A                                     | Any Obstructions?     | N/A   | N/A    | Storm              | n Grate/Utility Hazard? | N/A  |
|                                         | Obstruction Type      |       |        | Storm              | n Grate/Utility Type    |      |
|                                         |                       | N/A   |        |                    |                         | N/A  |
|                                         |                       |       | Yes    | Surfa              | ce Condition? (G/P)     | Good |
| A Comment                               |                       |       |        |                    |                         |      |