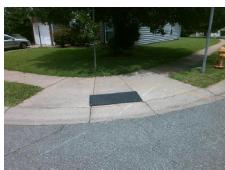

## **Access Compliance Report Public Rights-of-Way** (Curb Ramps)

Intersection ID: 3147 Main Street: BROWNESTONE VIEW DR Cross Street: MINERAL\_RIDGE\_WY Location: ADA ID: 22E98C903A70 Ramp Type: Perp Initial Pass/Fail: Fail **Overall Compliance: No** Severity Score: 36.25

**Codes/Mitigation Info/Possible Solution** 

MINERAL RIDGE WY Street 1 Name Stop Condition-Street 2 StopSign Street 2 Name N/A Stop Condition-Street 1 N/A Possible Solutions: Remove & Replace Entire Ramp. Surveyor Notes: N/A PROW/ADA: Not Found, R304.5.1, R304.5.3

Total Cost: 1850.00

| Field Measurements/Component Compliance |                       |       |        |                    |                         |      |
|-----------------------------------------|-----------------------|-------|--------|--------------------|-------------------------|------|
| Compl                                   | iance Description     | Data  | Compli | ance               | Description             | Data |
| N/A                                     | Ramp Length (in)      | 94.0  | Yes    | Ramp               | Slope (%)               | 5.0  |
| No                                      | Ramp Width (in)       | 30.0  | No     | Ramp               | XSlope (%)              | 3.1  |
| N/A                                     | Flare Type LT         | N/A   | N/A    | Flare Type RT      |                         | N/A  |
| N/A                                     | Flare Slope LT (%)    |       | N/A    | Flare Slope RT (%) |                         | N/A  |
| N/A                                     | Flare Traversable LT? | N/A   | N/A    | Flare              | Traversable RT?         | N/A  |
| N/A                                     | Landing Length (in)   | N/A   | N/A    | DWS                | Provided?               | N/A  |
| N/A                                     | Landing Width (in)    | N/A   | N/A    | DWS                | Contrast?               | N/A  |
| N/A                                     | Landing Slope (%)     | N/A   | N/A    | DWS                | Length (in)             | N/A  |
| N/A                                     | Landing X Slope (%)   | N/A   | N/A    | DWS                | Full Width?             | N/A  |
| N/A                                     | Landing Curb? (Y/N)   | N/A   | N/A    | DWS                | Offset (in)             | N/A  |
| N/A                                     | Shared Landing?       | N/A   |        |                    |                         |      |
| N/A                                     | Gutter Ponding?       | N/A   | N/A    | Gutte              | r Slope (%)             | N/A  |
| N/A                                     | Gutter Lip Ht (in)    | N/A   | N/A    | Gutte              | r X Slope (%)           | N/A  |
| N/A                                     | Painted X Walk1?      | No    | N/A    | Paint              | ed X Walk2?             | N/A  |
|                                         | X Walk 1 Direction    | To SW |        | X Wa               | lk 2 Direction          | N/A  |
| N/A                                     | X Walk 1 Width (in)   | N/A   | N/A    | X Wa               | lk 2 Width (in)         | N/A  |
|                                         | X Walk 1 Slope (%)    | 4.9   |        | X Wa               | lk 2 Slope (%)          | N/A  |
|                                         | X Walk 1 X Slope (%)  | 6.4   |        | X Wa               | lk 2 X Slope (%)        | N/A  |
| N/A                                     | Ramp inside XWalk1?   | N/A   | N/A    | Ramp               | inside XWalk2?          | N/A  |
|                                         | Road Slope (%)        | N/A   | N/A    | Clear              | Space?                  | N/A  |
|                                         | Road X Slope (%)      | N/A   | N/A    | Clear              | Space to XWalk (in)     | N/A  |
| N/A                                     | Any Obstructions?     | N/A   | N/A    | Storm              | n Grate/Utility Hazard? | N/A  |
|                                         | Obstruction Type      |       |        | Storm              | n Grate/Utility Type    |      |
|                                         |                       | N/A   |        |                    |                         | N/A  |
|                                         |                       |       | Yes    | Surfa              | ce Condition? (G/P)     | Good |
| A Comment                               |                       |       |        |                    |                         |      |