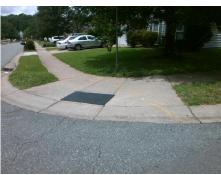

## **Access Compliance Report Public Rights-of-Way** (Curb Ramps)

Intersection ID: 3147 Main Street: BROWNESTONE VIEW DR Cross Street: MINERAL\_RIDGE\_WY Location: ADA ID: 22E98C903A70 Ramp Type: Perp Initial Pass/Fail: Fail **Overall Compliance: No** Severity Score: 36.25

**Codes/Mitigation Info/Possible Solution** 

MINERAL RIDGE WY Street 1 Name Stop Condition-Street 2 StopSign Street 2 Name N/A Stop Condition-Street 1 N/A Possible Solutions: Remove & Replace Entire Ramp. Surveyor Notes: N/A PROW/ADA: Not Found, R304.5.1, R304.5.3

Total Cost: 1850.00

| Field Measurements/Component Compliance |                       |       |        |                    |                         |      |
|-----------------------------------------|-----------------------|-------|--------|--------------------|-------------------------|------|
| Compl                                   | iance Description     | Data  | Compli | ance               | Description             | Data |
| N/A                                     | Ramp Length (in)      | 94.0  | Yes    | Ramp               | Slope (%)               | 5.0  |
| No                                      | Ramp Width (in)       | 30.0  | No     | Ramp               | XSlope (%)              | 3.1  |
| N/A                                     | Flare Type LT         | N/A   | N/A    | Flare Type RT      |                         | N/A  |
| N/A                                     | Flare Slope LT (%)    |       | N/A    | Flare Slope RT (%) |                         | N/A  |
| N/A                                     | Flare Traversable LT? | N/A   | N/A    | Flare              | Traversable RT?         | N/A  |
| N/A                                     | Landing Length (in)   | N/A   | N/A    | DWS                | Provided?               | N/A  |
| N/A                                     | Landing Width (in)    | N/A   | N/A    | DWS                | Contrast?               | N/A  |
| N/A                                     | Landing Slope (%)     | N/A   | N/A    | DWS                | Length (in)             | N/A  |
| N/A                                     | Landing X Slope (%)   | N/A   | N/A    | DWS                | Full Width?             | N/A  |
| N/A                                     | Landing Curb? (Y/N)   | N/A   | N/A    | DWS                | Offset (in)             | N/A  |
| N/A                                     | Shared Landing?       | N/A   |        |                    |                         |      |
| N/A                                     | Gutter Ponding?       | N/A   | N/A    | Gutte              | r Slope (%)             | N/A  |
| N/A                                     | Gutter Lip Ht (in)    | N/A   | N/A    | Gutte              | r X Slope (%)           | N/A  |
| N/A                                     | Painted X Walk1?      | No    | N/A    | Paint              | ed X Walk2?             | N/A  |
|                                         | X Walk 1 Direction    | To SW |        | X Wa               | lk 2 Direction          | N/A  |
| N/A                                     | X Walk 1 Width (in)   | N/A   | N/A    | X Wa               | lk 2 Width (in)         | N/A  |
|                                         | X Walk 1 Slope (%)    | 4.9   |        | X Wa               | lk 2 Slope (%)          | N/A  |
|                                         | X Walk 1 X Slope (%)  | 6.4   |        | X Wa               | lk 2 X Slope (%)        | N/A  |
| N/A                                     | Ramp inside XWalk1?   | N/A   | N/A    | Ramp               | inside XWalk2?          | N/A  |
|                                         | Road Slope (%)        | N/A   | N/A    | Clear              | Space?                  | N/A  |
|                                         | Road X Slope (%)      | N/A   | N/A    | Clear              | Space to XWalk (in)     | N/A  |
| N/A                                     | Any Obstructions?     | N/A   | N/A    | Storm              | n Grate/Utility Hazard? | N/A  |
|                                         | Obstruction Type      |       |        | Storm              | n Grate/Utility Type    |      |
|                                         |                       | N/A   |        |                    |                         | N/A  |
|                                         |                       |       | Yes    | Surfa              | ce Condition? (G/P)     | Good |
| A Comment                               |                       |       |        |                    |                         |      |