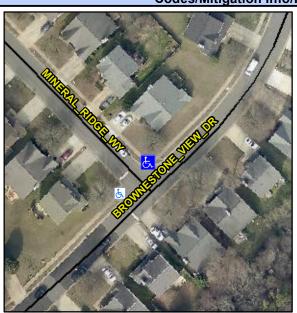

## **Access Compliance Report Public Rights-of-Way** (Curb Ramps)

Intersection ID: 3147 Main Street: BROWNESTONE VIEW DR Cross Street: MINERAL\_RIDGE\_WY Location: ADA ID: 22E98C903A70 Ramp Type: Perp Initial Pass/Fail: Fail **Overall Compliance: No** Severity Score: 36.25