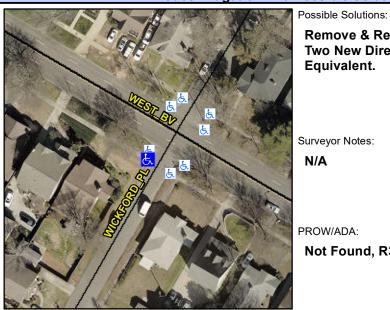

## **Access Compliance Report Public Rights-of-Way** (Curb Ramps)

Intersection ID: 13708 Main Street: WEST BV Cross Street: WICKFORD PL Location: SW ADA ID: 22E9B65BB602 Ramp Type: BlendTrans2 Initial Pass/Fail: Fail **Overall Compliance: No Severity Score:** 1.25

**Codes/Mitigation Info/Possible Solution** 

Street 1 Name **WICKFORD PL** Stop Condition-Street 1 StopSign Street 2 Name N/A Stop Condition-Street 2 N/A Remove & Replace Curb Ramp With Two New Directional Ramps or Equivalent.