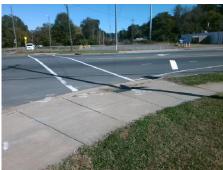

## Field Measurements/Component Compliance

Street 1 Name
STATESVILLE AV
Stop Condition-Street 2
None
Street 2 Name
N/A
Stop Condition-Street 1
N/A

Possible Solutions:

Remove & Replace Entire Ramp.

Surveyor Notes:

N/A

PROW/ADA:

Not Found, R304.5.1, R304.2.2

Total Cost: \$ 1850.00

| Field Measurements/Component Compliance |                       |       |      |                             |         |  |
|-----------------------------------------|-----------------------|-------|------|-----------------------------|---------|--|
| Compliance Description                  |                       | Data  | Comp | oliance Description         | on Data |  |
| N/A                                     | Ramp Length (in)      | 59.0  | No   | Ramp Slope (%)              | 8.5     |  |
| No                                      | Ramp Width (in)       | 41.5  | Yes  | Ramp XSlope (%)             | 1.6     |  |
| N/A                                     | Flare Type LT         | N/A   | N/A  | Flare Type RT               | N/A     |  |
| N/A                                     | Flare Slope LT (%)    | N/A   | N/A  | Flare Slope RT (%)          | N/A     |  |
| N/A                                     | Flare Traversable LT? | N/A   | N/A  | Flare Traversable RT?       | N/A     |  |
| N/A                                     | Landing Length (in)   | N/A   | N/A  | DWS Provided?               | N/A     |  |
| N/A                                     | Landing Width (in)    | N/A   | N/A  | DWS Contrast?               | N/A     |  |
| N/A                                     | Landing Slope (%)     | N/A   | N/A  | DWS Length (in)             | N/A     |  |
| N/A                                     | Landing X Slope (%)   | N/A   | N/A  | DWS Full Width?             | N/A     |  |
| N/A                                     | Landing Curb? (Y/N)   | N/A   | N/A  | DWS Offset (in)             | N/A     |  |
| N/A                                     | Shared Landing?       | N/A   |      |                             |         |  |
| N/A                                     | Gutter Ponding?       | N/A   | N/A  | Gutter Slope (%)            | N/A     |  |
| N/A                                     | Gutter Lip Ht (in)    | N/A   | N/A  | Gutter X Slope (%)          | N/A     |  |
| N/A                                     | Painted X Walk1?      | Yes   | N/A  | Painted X Walk2?            | N/A     |  |
|                                         | X Walk 1 Direction    | To NE |      | X Walk 2 Direction          | N/A     |  |
| N/A                                     | X Walk 1 Width (in)   | 111.0 | N/A  | X Walk 2 Width (in)         | N/A     |  |
|                                         | X Walk 1 Slope (%)    | 3.2   |      | X Walk 2 Slope (%)          | N/A     |  |
|                                         | X Walk 1 X Slope (%)  | 2.2   |      | X Walk 2 X Slope (%)        | N/A     |  |
| N/A                                     | Ramp inside XWalk1?   | Yes   | N/A  | Ramp inside XWalk2?         | N/A     |  |
|                                         | Road Slope (%)        | N/A   | N/A  | Clear Space?                | N/A     |  |
|                                         | Road X Slope (%)      | N/A   | N/A  | Clear Space to XWalk (in)   | N/A     |  |
| N/A                                     | Any Obstructions?     | N/A   | N/A  | Storm Grate/Utility Hazard? | N/A     |  |
|                                         | Obstruction Type      |       |      | Storm Grate/Utility Type    |         |  |
|                                         |                       | N/A   |      |                             | N/A     |  |
|                                         |                       |       | Yes  | Surface Condition? (G/P)    | Good    |  |
|                                         |                       |       | -    |                             |         |  |