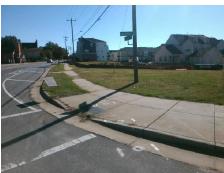

## Field Measurements/Component Compliance

Street 1 Name
STATESVILLE AV
Stop Condition-Street 2
None
Street 2 Name
N/A
Stop Condition-Street 1
N/A

Possible Solutions:

Remove & Replace Entire Ramp.

Surveyor Notes:

N/A

PROW/ADA:

Not Found, R304.5.1, R304.2.2

Total Cost: \$ 1850.00

| Field Measurements/Component Compliance |                       |       |      |                             |         |  |
|-----------------------------------------|-----------------------|-------|------|-----------------------------|---------|--|
| Compliance Description                  |                       | Data  | Comp | oliance Description         | on Data |  |
| N/A                                     | Ramp Length (in)      | 59.0  | No   | Ramp Slope (%)              | 8.5     |  |
| No                                      | Ramp Width (in)       | 41.5  | Yes  | Ramp XSlope (%)             | 1.6     |  |
| N/A                                     | Flare Type LT         | N/A   | N/A  | Flare Type RT               | N/A     |  |
| N/A                                     | Flare Slope LT (%)    | N/A   | N/A  | Flare Slope RT (%)          | N/A     |  |
| N/A                                     | Flare Traversable LT? | N/A   | N/A  | Flare Traversable RT?       | N/A     |  |
| N/A                                     | Landing Length (in)   | N/A   | N/A  | DWS Provided?               | N/A     |  |
| N/A                                     | Landing Width (in)    | N/A   | N/A  | DWS Contrast?               | N/A     |  |
| N/A                                     | Landing Slope (%)     | N/A   | N/A  | DWS Length (in)             | N/A     |  |
| N/A                                     | Landing X Slope (%)   | N/A   | N/A  | DWS Full Width?             | N/A     |  |
| N/A                                     | Landing Curb? (Y/N)   | N/A   | N/A  | DWS Offset (in)             | N/A     |  |
| N/A                                     | Shared Landing?       | N/A   |      |                             |         |  |
| N/A                                     | Gutter Ponding?       | N/A   | N/A  | Gutter Slope (%)            | N/A     |  |
| N/A                                     | Gutter Lip Ht (in)    | N/A   | N/A  | Gutter X Slope (%)          | N/A     |  |
| N/A                                     | Painted X Walk1?      | Yes   | N/A  | Painted X Walk2?            | N/A     |  |
|                                         | X Walk 1 Direction    | To NE |      | X Walk 2 Direction          | N/A     |  |
| N/A                                     | X Walk 1 Width (in)   | 111.0 | N/A  | X Walk 2 Width (in)         | N/A     |  |
|                                         | X Walk 1 Slope (%)    | 3.2   |      | X Walk 2 Slope (%)          | N/A     |  |
|                                         | X Walk 1 X Slope (%)  | 2.2   |      | X Walk 2 X Slope (%)        | N/A     |  |
| N/A                                     | Ramp inside XWalk1?   | Yes   | N/A  | Ramp inside XWalk2?         | N/A     |  |
|                                         | Road Slope (%)        | N/A   | N/A  | Clear Space?                | N/A     |  |
|                                         | Road X Slope (%)      | N/A   | N/A  | Clear Space to XWalk (in)   | N/A     |  |
| N/A                                     | Any Obstructions?     | N/A   | N/A  | Storm Grate/Utility Hazard? | N/A     |  |
|                                         | Obstruction Type      |       |      | Storm Grate/Utility Type    |         |  |
|                                         |                       | N/A   |      |                             | N/A     |  |
|                                         |                       |       | Yes  | Surface Condition? (G/P)    | Good    |  |
|                                         |                       |       | -    |                             |         |  |