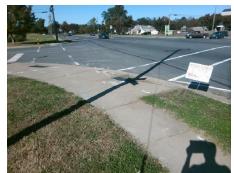

## Field Measurements/Component Compliance

Street 1 Name
STATESVILLE AV
Stop Condition-Street 2
None
Street 2 Name
N/A
Stop Condition-Street 1
N/A

Possible Solutions:

Remove & Replace Entire Ramp.

Surveyor Notes:

N/A

PROW/ADA:

Not Found, R304.5.1, R304.2.2

Total Cost: \$ 1850.00

| Field Measurements/Component Compliance |                       |       |      |                             |         |  |
|-----------------------------------------|-----------------------|-------|------|-----------------------------|---------|--|
| Compliance Description                  |                       | Data  | Comp | oliance Description         | on Data |  |
| N/A                                     | Ramp Length (in)      | 59.0  | No   | Ramp Slope (%)              | 8.5     |  |
| No                                      | Ramp Width (in)       | 41.5  | Yes  | Ramp XSlope (%)             | 1.6     |  |
| N/A                                     | Flare Type LT         | N/A   | N/A  | Flare Type RT               | N/A     |  |
| N/A                                     | Flare Slope LT (%)    | N/A   | N/A  | Flare Slope RT (%)          | N/A     |  |
| N/A                                     | Flare Traversable LT? | N/A   | N/A  | Flare Traversable RT?       | N/A     |  |
| N/A                                     | Landing Length (in)   | N/A   | N/A  | DWS Provided?               | N/A     |  |
| N/A                                     | Landing Width (in)    | N/A   | N/A  | DWS Contrast?               | N/A     |  |
| N/A                                     | Landing Slope (%)     | N/A   | N/A  | DWS Length (in)             | N/A     |  |
| N/A                                     | Landing X Slope (%)   | N/A   | N/A  | DWS Full Width?             | N/A     |  |
| N/A                                     | Landing Curb? (Y/N)   | N/A   | N/A  | DWS Offset (in)             | N/A     |  |
| N/A                                     | Shared Landing?       | N/A   |      |                             |         |  |
| N/A                                     | Gutter Ponding?       | N/A   | N/A  | Gutter Slope (%)            | N/A     |  |
| N/A                                     | Gutter Lip Ht (in)    | N/A   | N/A  | Gutter X Slope (%)          | N/A     |  |
| N/A                                     | Painted X Walk1?      | Yes   | N/A  | Painted X Walk2?            | N/A     |  |
|                                         | X Walk 1 Direction    | To NE |      | X Walk 2 Direction          | N/A     |  |
| N/A                                     | X Walk 1 Width (in)   | 111.0 | N/A  | X Walk 2 Width (in)         | N/A     |  |
|                                         | X Walk 1 Slope (%)    | 3.2   |      | X Walk 2 Slope (%)          | N/A     |  |
|                                         | X Walk 1 X Slope (%)  | 2.2   |      | X Walk 2 X Slope (%)        | N/A     |  |
| N/A                                     | Ramp inside XWalk1?   | Yes   | N/A  | Ramp inside XWalk2?         | N/A     |  |
|                                         | Road Slope (%)        | N/A   | N/A  | Clear Space?                | N/A     |  |
|                                         | Road X Slope (%)      | N/A   | N/A  | Clear Space to XWalk (in)   | N/A     |  |
| N/A                                     | Any Obstructions?     | N/A   | N/A  | Storm Grate/Utility Hazard? | N/A     |  |
|                                         | Obstruction Type      |       |      | Storm Grate/Utility Type    |         |  |
|                                         |                       | N/A   |      |                             | N/A     |  |
|                                         |                       |       | Yes  | Surface Condition? (G/P)    | Good    |  |
|                                         |                       |       | -    |                             |         |  |