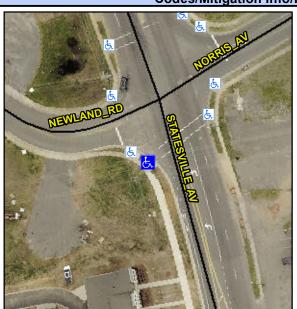

## Access Compliance Report Public Rights-of-Way (Curb Ramps)

Intersection ID: 8938 Main Street: NORRIS\_AV Cross Street: NEWLAND\_RD Location: SW

ADA ID: 22EA97DB41AF Ramp Type: Perp Initial Pass/Fail: Fail Overall Compliance: No Severity Score: 21.25

## Field Measurements/Component Compliance

Street 1 Name
STATESVILLE AV
Stop Condition-Street 2
None
Street 2 Name
N/A
Stop Condition-Street 1
N/A

Possible Solutions:

Remove & Replace Entire Ramp.

Surveyor Notes: