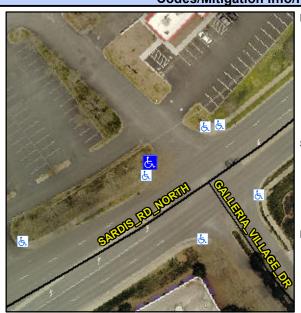

## Access Compliance Report Public Rights-of-Way (Curb Ramps)

Intersection ID: 45629Main Street:SARDIS\_RD\_NORTHCross Street:GALLERIA\_BVLocation:NWADA ID: 22EE80FABBC7Ramp Type:PerpInitial Pass/Fail:FailOverall Compliance:NoSeverity Score:37.5

## Field Measurements/Component Compliance

Street 1 Name ENTRANCE
Stop Condition-Street 2 StopSign
Street 2 Name N/A
Stop Condition-Street 1 N/A

Possible Solutions:

Remove & Replace Entire Ramp.

Surveyor Notes: