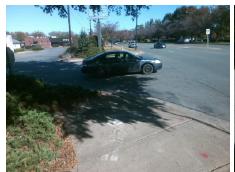

## Field Measurements/Component Compliance

Street 1 Name ENTRANCE
Stop Condition-Street 2 StopSign
Street 2 Name N/A
Stop Condition-Street 1 N/A

Possible Solutions:

Remove & Replace Entire Ramp.

Surveyor Notes:

N/A

PROW/ADA:

Not Found, R304.5.1, R304.2.2, R304.5.3, R302.7

Total Cost: \$ 1850.00

| Field Measurements/Component Compliance |                       |       |      |        |                         |      |
|-----------------------------------------|-----------------------|-------|------|--------|-------------------------|------|
| Compl                                   | iance Description     | Data  | Comp | liance | Description             | Data |
| N/A                                     | Ramp Length (in)      | 72.0  | No   | Ramp   | Slope (%)               | 9.1  |
| No                                      | Ramp Width (in)       | 47.0  | No   | Ramp   | XSlope (%)              | 2.7  |
| N/A                                     | Flare Type LT         | N/A   | N/A  | Flare  | Type RT                 | N/A  |
| N/A                                     | Flare Slope LT (%)    | N/A   | N/A  | Flare  | Slope RT (%)            | N/A  |
| N/A                                     | Flare Traversable LT? | N/A   | N/A  | Flare  | Traversable RT?         | N/A  |
| N/A                                     | Landing Length (in)   | N/A   | N/A  | DWS    | Provided?               | N/A  |
| N/A                                     | Landing Width (in)    | N/A   | N/A  | DWS    | Contrast?               | N/A  |
| N/A                                     | Landing Slope (%)     | N/A   | N/A  | DWS    | Length (in)             | N/A  |
| N/A                                     | Landing X Slope (%)   | N/A   | N/A  | DWS    | Full Width?             | N/A  |
| N/A                                     | Landing Curb? (Y/N)   | N/A   | N/A  | DWS    | Offset (in)             | N/A  |
| N/A                                     | Shared Landing?       | N/A   |      |        |                         |      |
| N/A                                     | Gutter Ponding?       | N/A   | N/A  | Gutte  | r Slope (%)             | N/A  |
| N/A                                     | Gutter Lip Ht (in)    | N/A   | N/A  | Gutte  | r X Slope (%)           | N/A  |
| N/A                                     | Painted X Walk1?      | No    | N/A  | Paint  | ed X Walk2?             | N/A  |
|                                         | X Walk 1 Direction    | To NE |      | X Wa   | lk 2 Direction          | N/A  |
| N/A                                     | X Walk 1 Width (in)   | N/A   | N/A  | X Wa   | lk 2 Width (in)         | N/A  |
|                                         | X Walk 1 Slope (%)    | 0.8   |      | X Wa   | lk 2 Slope (%)          | N/A  |
|                                         | X Walk 1 X Slope (%)  | 2.7   |      | X Wa   | lk 2 X Slope (%)        | N/A  |
| N/A                                     | Ramp inside XWalk1?   | N/A   | N/A  | Ramp   | inside XWalk2?          | N/A  |
|                                         | Road Slope (%)        | N/A   | N/A  | Clear  | Space?                  | N/A  |
|                                         | Road X Slope (%)      | N/A   | N/A  | Clear  | Space to XWalk (in)     | N/A  |
| N/A                                     | Any Obstructions?     | N/A   | N/A  | Storm  | n Grate/Utility Hazard? | N/A  |
|                                         | Obstruction Type      |       |      | Storm  | n Grate/Utility Type    |      |
|                                         |                       | N/A   |      |        |                         | N/A  |
|                                         |                       |       | No   | Surfa  | ce Condition? (G/P)     | Poor |
|                                         |                       |       |      |        |                         |      |