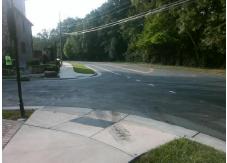

## Field Measurements/Component Compliance

N/A

3.0

N/A

N/A

**SHARON VIEW RD** Street 1 Name Stop Condition-Street 2 Street 2 Name Stop Condition-Street 1

Remove & Replace Curb Ramp With Two New Directional Ramps or Equivalent.

Surveyor Notes:

Possible Solutions:

N/A

PROW/ADA:

Not Found, R304.2.2, R304.5.3

Compliance Description Data Compliance Description No N/A Ramp Length (in) 53.5 No Yes Ramp Width (in) 48.0 N/A N/A Flare Type LT N/A N/A N/A N/A Flare Slope LT (%) N/A Flare Traversable LT? N/A N/A N/A N/A N/A Landing Length (in) N/A Landing Width (in) N/A N/A N/A N/A N/A Landing Slope (%) N/A Landing X Slope (%) N/A N/A N/A Landing Curb? (Y/N) N/A N/A N/A N/A Shared Landing? N/A **Gutter Ponding?** N/A N/A N/A Gutter Lip Ht (in) N/A N/A N/A Painted X Walk1? No N/A X Walk 1 Direction To SW N/A N/A N/A X Walk 1 Width (in) X Walk 1 Slope (%) 1.7 X Walk 1 X Slope (%) 3.3