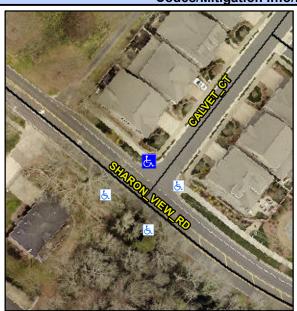

1.4

0.6

N/A

N/A

Intersection ID: 53124 Main Street: SHARON VIEW RD **Cross Street: CALVET CT** Location:

Initial Pass/Fail: Fail **Overall Compliance: No ADA ID: 22FBAEEEFBA4** Ramp Type: PerpDiag Severity Score: 13.75

## **Codes/Mitigation Info/Possible Solution**

None

**CALVET CT** 

StopSign

## Field Measurements/Component Compliance

N/A

3.0

N/A

N/A

**SHARON VIEW RD** Street 1 Name Stop Condition-Street 2 Street 2 Name Stop Condition-Street 1

Remove & Replace Curb Ramp With Two New Directional Ramps or Equivalent.