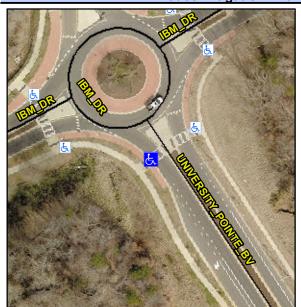

## Access Compliance Report Public Rights-of-Way (Curb Ramps)

Intersection ID: 16675 Main Street: IBM\_DR Cross Street: UNIVERSTIY\_POINTE\_BV Location: S

ADA ID: 22FE17A2F384 Ramp Type: Perp Initial Pass/Fail: Fail Overall Compliance: No Severity Score: 1.25

## Field Measurements/Component Compliance

Street 1 Name IBM DR
Stop Condition-Street 2 YieldSign
Street 2 Name N/A
Stop Condition-Street 1 N/A

Total Cost:

1850.00

| Compliance Description Date |                       | Data  | Comp | oliance        | Description             | Data |  |
|-----------------------------|-----------------------|-------|------|----------------|-------------------------|------|--|
| N/A                         | Ramp Length (in)      | 156.0 | Yes  | Ramp Slope (%) |                         | 5.3  |  |
| Yes                         | Ramp Width (in)       | 119.0 | No   | Ram            | XSlope (%)              | 2.9  |  |
| N/A                         | Flare Type LT         | N/A   | N/A  | Flare          | Type RT                 | N/A  |  |
| N/A                         | Flare Slope LT (%)    | N/A   | N/A  | Flare          | Slope RT (%)            | N/A  |  |
| N/A                         | Flare Traversable LT? | N/A   | N/A  | Flare          | Traversable RT?         | N/A  |  |
| N/A                         | Landing Length (in)   | N/A   | N/A  | DWS            | Provided?               | N/A  |  |
| N/A                         | Landing Width (in)    | N/A   | N/A  | DWS            | Contrast?               | N/A  |  |
| N/A                         | Landing Slope (%)     | N/A   | N/A  | DWS            | Length (in)             | N/A  |  |
| N/A                         | Landing X Slope (%)   | N/A   | N/A  | DWS            | Full Width?             | N/A  |  |
| N/A                         | Landing Curb? (Y/N)   | N/A   | N/A  | DWS            | Offset (in)             | N/A  |  |
| N/A                         | Shared Landing?       | N/A   |      |                |                         |      |  |
| N/A                         | Gutter Ponding?       | N/A   | N/A  | Gutte          | r Slope (%)             | N/A  |  |
| N/A                         | Gutter Lip Ht (in)    | 2.0   | N/A  | Gutte          | r X Slope (%)           | N/A  |  |
| N/A                         | Painted X Walk1?      | No    | N/A  | Paint          | ed X Walk2?             | N/A  |  |
|                             | X Walk 1 Direction    | To NE |      | X Wa           | lk 2 Direction          | N/A  |  |
| N/A                         | X Walk 1 Width (in)   | N/A   | N/A  | X Wa           | lk 2 Width (in)         | N/A  |  |
|                             | X Walk 1 Slope (%)    | 2.6   |      | X Wa           | lk 2 Slope (%)          | N/A  |  |
|                             | X Walk 1 X Slope (%)  | 4.9   |      | X Wa           | lk 2 X Slope (%)        | N/A  |  |
| N/A                         | Ramp inside XWalk1?   | N/A   | N/A  | Ram            | inside XWalk2?          | N/A  |  |
|                             | Road Slope (%)        | N/A   | N/A  | Clear          | Space?                  | N/A  |  |
|                             | Road X Slope (%)      | N/A   | N/A  | Clear          | Space to XWalk (in)     | N/A  |  |
| N/A                         | Any Obstructions?     | N/A   | N/A  | Storn          | n Grate/Utility Hazard? | N/A  |  |
|                             | Obstruction Type      |       |      | Storn          | n Grate/Utility Type    |      |  |
|                             |                       | N/A   |      |                |                         | N/A  |  |
|                             |                       |       | Yes  | Surfa          | ce Condition? (G/P)     | Good |  |