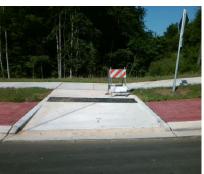

## Access Compliance Report Public Rights-of-Way (Curb Ramps)

Intersection ID: 16675 Main Street: IBM\_DR Cross Street: UNIVERSTIY\_POINTE\_BV Location: S

ADA ID: 22FE17A2F384 Ramp Type: Perp Initial Pass/Fail: Fail Overall Compliance: No Severity Score: 1.25

## Field Measurements/Component Compliance

Street 1 Name IBM DR
Stop Condition-Street 2 YieldSign
Street 2 Name N/A
Stop Condition-Street 1 N/A

Total Cost:

1850.00

| Compliance Description Date |                       | Data  | Comp | oliance        | Description             | Data |  |
|-----------------------------|-----------------------|-------|------|----------------|-------------------------|------|--|
| N/A                         | Ramp Length (in)      | 156.0 | Yes  | Ramp Slope (%) |                         | 5.3  |  |
| Yes                         | Ramp Width (in)       | 119.0 | No   | Ram            | XSlope (%)              | 2.9  |  |
| N/A                         | Flare Type LT         | N/A   | N/A  | Flare          | Type RT                 | N/A  |  |
| N/A                         | Flare Slope LT (%)    | N/A   | N/A  | Flare          | Slope RT (%)            | N/A  |  |
| N/A                         | Flare Traversable LT? | N/A   | N/A  | Flare          | Traversable RT?         | N/A  |  |
| N/A                         | Landing Length (in)   | N/A   | N/A  | DWS            | Provided?               | N/A  |  |
| N/A                         | Landing Width (in)    | N/A   | N/A  | DWS            | Contrast?               | N/A  |  |
| N/A                         | Landing Slope (%)     | N/A   | N/A  | DWS            | Length (in)             | N/A  |  |
| N/A                         | Landing X Slope (%)   | N/A   | N/A  | DWS            | Full Width?             | N/A  |  |
| N/A                         | Landing Curb? (Y/N)   | N/A   | N/A  | DWS            | Offset (in)             | N/A  |  |
| N/A                         | Shared Landing?       | N/A   |      |                |                         |      |  |
| N/A                         | Gutter Ponding?       | N/A   | N/A  | Gutte          | r Slope (%)             | N/A  |  |
| N/A                         | Gutter Lip Ht (in)    | 2.0   | N/A  | Gutte          | r X Slope (%)           | N/A  |  |
| N/A                         | Painted X Walk1?      | No    | N/A  | Paint          | ed X Walk2?             | N/A  |  |
|                             | X Walk 1 Direction    | To NE |      | X Wa           | lk 2 Direction          | N/A  |  |
| N/A                         | X Walk 1 Width (in)   | N/A   | N/A  | X Wa           | lk 2 Width (in)         | N/A  |  |
|                             | X Walk 1 Slope (%)    | 2.6   |      | X Wa           | lk 2 Slope (%)          | N/A  |  |
|                             | X Walk 1 X Slope (%)  | 4.9   |      | X Wa           | lk 2 X Slope (%)        | N/A  |  |
| N/A                         | Ramp inside XWalk1?   | N/A   | N/A  | Ram            | inside XWalk2?          | N/A  |  |
|                             | Road Slope (%)        | N/A   | N/A  | Clear          | Space?                  | N/A  |  |
|                             | Road X Slope (%)      | N/A   | N/A  | Clear          | Space to XWalk (in)     | N/A  |  |
| N/A                         | Any Obstructions?     | N/A   | N/A  | Storn          | n Grate/Utility Hazard? | N/A  |  |
|                             | Obstruction Type      |       |      | Storn          | n Grate/Utility Type    |      |  |
|                             |                       | N/A   |      |                |                         | N/A  |  |
|                             |                       |       | Yes  | Surfa          | ce Condition? (G/P)     | Good |  |