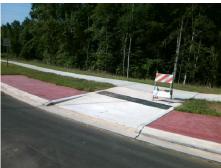

## Access Compliance Report Public Rights-of-Way (Curb Ramps)

Intersection ID: 16675 Main Street: IBM\_DR Cross Street: UNIVERSTIY\_POINTE\_BV Location: S

ADA ID: 22FE17A2F384 Ramp Type: Perp Initial Pass/Fail: Fail Overall Compliance: No Severity Score: 1.25

## Field Measurements/Component Compliance

Street 1 Name IBM DR
Stop Condition-Street 2 YieldSign
Street 2 Name N/A
Stop Condition-Street 1 N/A

Total Cost:

1850.00

| Compliance Description Date |                       | Data  | Comp | oliance        | Description             | Data |  |
|-----------------------------|-----------------------|-------|------|----------------|-------------------------|------|--|
| N/A                         | Ramp Length (in)      | 156.0 | Yes  | Ramp Slope (%) |                         | 5.3  |  |
| Yes                         | Ramp Width (in)       | 119.0 | No   | Ram            | XSlope (%)              | 2.9  |  |
| N/A                         | Flare Type LT         | N/A   | N/A  | Flare          | Type RT                 | N/A  |  |
| N/A                         | Flare Slope LT (%)    | N/A   | N/A  | Flare          | Slope RT (%)            | N/A  |  |
| N/A                         | Flare Traversable LT? | N/A   | N/A  | Flare          | Traversable RT?         | N/A  |  |
| N/A                         | Landing Length (in)   | N/A   | N/A  | DWS            | Provided?               | N/A  |  |
| N/A                         | Landing Width (in)    | N/A   | N/A  | DWS            | Contrast?               | N/A  |  |
| N/A                         | Landing Slope (%)     | N/A   | N/A  | DWS            | Length (in)             | N/A  |  |
| N/A                         | Landing X Slope (%)   | N/A   | N/A  | DWS            | Full Width?             | N/A  |  |
| N/A                         | Landing Curb? (Y/N)   | N/A   | N/A  | DWS            | Offset (in)             | N/A  |  |
| N/A                         | Shared Landing?       | N/A   |      |                |                         |      |  |
| N/A                         | Gutter Ponding?       | N/A   | N/A  | Gutte          | r Slope (%)             | N/A  |  |
| N/A                         | Gutter Lip Ht (in)    | 2.0   | N/A  | Gutte          | r X Slope (%)           | N/A  |  |
| N/A                         | Painted X Walk1?      | No    | N/A  | Paint          | ed X Walk2?             | N/A  |  |
|                             | X Walk 1 Direction    | To NE |      | X Wa           | lk 2 Direction          | N/A  |  |
| N/A                         | X Walk 1 Width (in)   | N/A   | N/A  | X Wa           | lk 2 Width (in)         | N/A  |  |
|                             | X Walk 1 Slope (%)    | 2.6   |      | X Wa           | lk 2 Slope (%)          | N/A  |  |
|                             | X Walk 1 X Slope (%)  | 4.9   |      | X Wa           | lk 2 X Slope (%)        | N/A  |  |
| N/A                         | Ramp inside XWalk1?   | N/A   | N/A  | Ram            | inside XWalk2?          | N/A  |  |
|                             | Road Slope (%)        | N/A   | N/A  | Clear          | Space?                  | N/A  |  |
|                             | Road X Slope (%)      | N/A   | N/A  | Clear          | Space to XWalk (in)     | N/A  |  |
| N/A                         | Any Obstructions?     | N/A   | N/A  | Storn          | n Grate/Utility Hazard? | N/A  |  |
|                             | Obstruction Type      |       |      | Storn          | n Grate/Utility Type    |      |  |
|                             |                       | N/A   |      |                |                         | N/A  |  |
|                             |                       |       | Yes  | Surfa          | ce Condition? (G/P)     | Good |  |