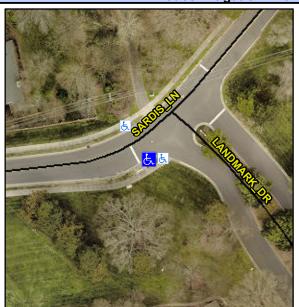

## Access Compliance Report Public Rights-of-Way (Curb Ramps)

Intersection ID: 21410Main Street: LANDMARK\_DRCross Street: SARDIS\_LNLocation:SADA ID: 230117FD81FBRamp Type: Directional1Initial Pass/Fail: FailOverall Compliance: NoSeverity Score: 1.25