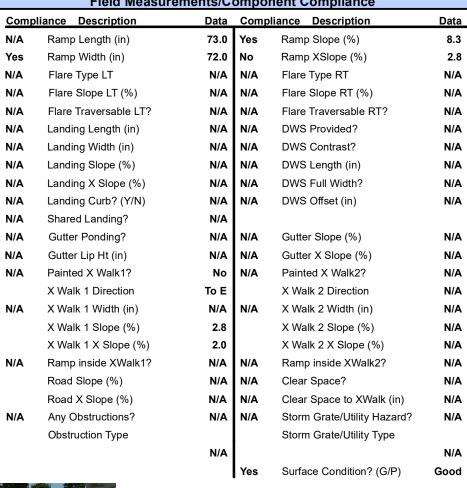

## Field Measurements/Component Compliance

**Overall Compliance: No** 

**ENTRANCE** Street 1 Name Stop Condition-Street 2 StopSign N/A Street 2 Name Stop Condition-Street 1 N/A Possible Solutions: Remove & Replace Entire Ramp. Surveyor Notes: N/A PROW/ADA: Not Found, R304.5.3