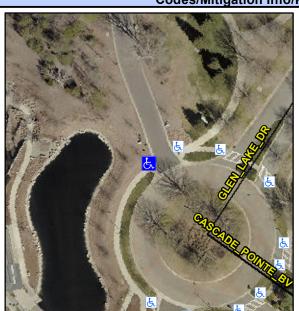

## **Access Compliance Report Public Rights-of-Way** (Curb Ramps)

1.25

Intersection ID: 15274 Main Street: GLEN LAKE DR **Cross Street: CASCADE POINTE BV** Location: N **Severity Score:** 

Initial Pass/Fail: Fail