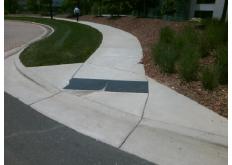

## Field Measurements/Component Compliance

**Overall Compliance: No** 

**ENTRANCE** Street 1 Name Stop Condition-Street 2 StopSign N/A Street 2 Name Stop Condition-Street 1 N/A Possible Solutions: Remove & Replace Entire Ramp. Surveyor Notes: N/A PROW/ADA: Not Found, R304.5.3