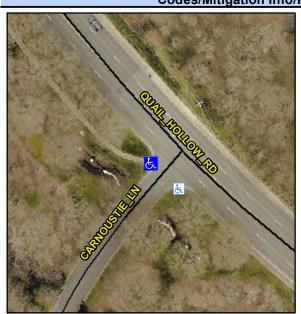

## **Access Compliance Report Public Rights-of-Way** (Curb Ramps)

Intersection ID: 23363 Main Street: CARNOUSTIE LN Cross Street: QUAIL HOLLOW RD Location: W ADA ID: 2310C74D8F1B Ramp Type: PerpDiag Initial Pass/Fail: Fail **Overall Compliance: No Severity Score:** 12.5

**Codes/Mitigation Info/Possible Solution** 

Street 1 Name Stop Condition-Street 2 Street 2 Name Stop Condition-Street 1

**CARNOUSTIE LN** StopSign **QUAIL HOLLOW RD** None

Possible Solutions: Remove & Replace Curb Ramp With **Two New Directional Ramps or** Equivalent. Surveyor Notes: N/A PROW/ADA: Not Found, R304.5.3