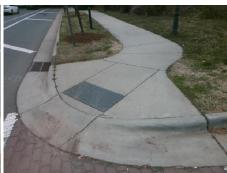

## Field Measurements/Component Compliance

**E STONEWALL ST** Street 1 Name Stop Condition-Street 2 None Street 2 Name **E JOHN BELK RA** Stop Condition-Street 1 None Remove & Replace Curb Ramp With **Two New Directional Ramps or** Equivalent.

3200.00

| Comp | liance Description    | Data  | Comp | liance Description          | Data  |
|------|-----------------------|-------|------|-----------------------------|-------|
| N/A  | Ramp Length (in)      | 78.0  | No   | Ramp Slope (%)              | 12.5  |
| Yes  | Ramp Width (in)       | 48.0  | No   | Ramp XSlope (%)             | 3.8   |
| N/A  | Flare Type LT         | N/A   | N/A  | Flare Type RT               | N/A   |
| N/A  | Flare Slope LT (%)    | N/A   | N/A  | Flare Slope RT (%)          | N/A   |
| N/A  | Flare Traversable LT? | N/A   | N/A  | Flare Traversable RT?       | N/A   |
| N/A  | Landing Length (in)   | N/A   | N/A  | DWS Provided?               | N/A   |
| N/A  | Landing Width (in)    | N/A   | N/A  | DWS Contrast?               | N/A   |
| N/A  | Landing Slope (%)     | N/A   | N/A  | DWS Length (in)             | N/A   |
| N/A  | Landing X Slope (%)   | N/A   | N/A  | DWS Full Width?             | N/A   |
| N/A  | Landing Curb? (Y/N)   | N/A   | N/A  | DWS Offset (in)             | N/A   |
| N/A  | Shared Landing?       | N/A   |      |                             |       |
| N/A  | Gutter Ponding?       | N/A   | N/A  | Gutter Slope (%)            | N/A   |
| N/A  | Gutter Lip Ht (in)    | N/A   | N/A  | Gutter X Slope (%)          | N/A   |
| N/A  | Painted X Walk1?      | No    | N/A  | Painted X Walk2?            | Yes   |
|      | X Walk 1 Direction    | To SW |      | X Walk 2 Direction          | To SE |
| N/A  | X Walk 1 Width (in)   | N/A   | N/A  | X Walk 2 Width (in)         | 97.0  |
|      | X Walk 1 Slope (%)    | 1.6   |      | X Walk 2 Slope (%)          | 1.9   |
|      | X Walk 1 X Slope (%)  | 2.3   |      | X Walk 2 X Slope (%)        | 0.6   |
| N/A  | Ramp inside XWalk1?   | N/A   | N/A  | Ramp inside XWalk2?         | Yes   |
|      | Road Slope (%)        | 2.0   | N/A  | Clear Space?                | N/A   |
|      | Road X Slope (%)      | 0.9   | N/A  | Clear Space to XWalk (in)   | N/A   |
| N/A  | Any Obstructions?     | N/A   | N/A  | Storm Grate/Utility Hazard? | N/A   |
|      | Obstruction Type      |       | l    | Storm Grate/Utility Type    |       |
|      |                       | N/A   |      |                             | N/A   |
|      |                       |       | Yes  | Surface Condition? (G/P)    | Good  |