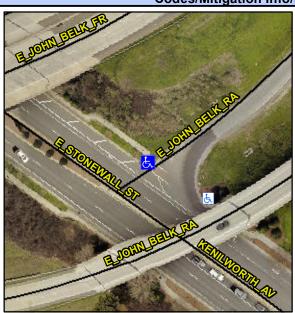

## **Access Compliance Report Public Rights-of-Way** (Curb Ramps)

Intersection ID: 10029465 Main Street: E STONEWALL ST Cross Street: E JOHN BELK RA Location: NE ADA ID: 232150726461 Ramp Type: PerpDiag Initial Pass/Fail: Fail **Overall Compliance: No** Severity Score: 26.25

## Field Measurements/Component Compliance

**E STONEWALL ST** Street 1 Name Stop Condition-Street 2 None Street 2 Name **E JOHN BELK RA** Stop Condition-Street 1 None Remove & Replace Curb Ramp With **Two New Directional Ramps or** Equivalent.