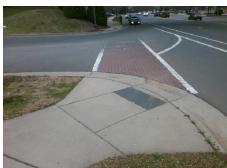

## Field Measurements/Component Compliance

**E STONEWALL ST** Street 1 Name Stop Condition-Street 2 None Street 2 Name **E JOHN BELK RA** Stop Condition-Street 1 None Remove & Replace Curb Ramp With **Two New Directional Ramps or** Equivalent.

3200.00

| Comp | liance Description    | Data  | Comp | liance Description          | Data  |
|------|-----------------------|-------|------|-----------------------------|-------|
| N/A  | Ramp Length (in)      | 78.0  | No   | Ramp Slope (%)              | 12.5  |
| Yes  | Ramp Width (in)       | 48.0  | No   | Ramp XSlope (%)             | 3.8   |
| N/A  | Flare Type LT         | N/A   | N/A  | Flare Type RT               | N/A   |
| N/A  | Flare Slope LT (%)    | N/A   | N/A  | Flare Slope RT (%)          | N/A   |
| N/A  | Flare Traversable LT? | N/A   | N/A  | Flare Traversable RT?       | N/A   |
| N/A  | Landing Length (in)   | N/A   | N/A  | DWS Provided?               | N/A   |
| N/A  | Landing Width (in)    | N/A   | N/A  | DWS Contrast?               | N/A   |
| N/A  | Landing Slope (%)     | N/A   | N/A  | DWS Length (in)             | N/A   |
| N/A  | Landing X Slope (%)   | N/A   | N/A  | DWS Full Width?             | N/A   |
| N/A  | Landing Curb? (Y/N)   | N/A   | N/A  | DWS Offset (in)             | N/A   |
| N/A  | Shared Landing?       | N/A   |      |                             |       |
| N/A  | Gutter Ponding?       | N/A   | N/A  | Gutter Slope (%)            | N/A   |
| N/A  | Gutter Lip Ht (in)    | N/A   | N/A  | Gutter X Slope (%)          | N/A   |
| N/A  | Painted X Walk1?      | No    | N/A  | Painted X Walk2?            | Yes   |
|      | X Walk 1 Direction    | To SW |      | X Walk 2 Direction          | To SE |
| N/A  | X Walk 1 Width (in)   | N/A   | N/A  | X Walk 2 Width (in)         | 97.0  |
|      | X Walk 1 Slope (%)    | 1.6   |      | X Walk 2 Slope (%)          | 1.9   |
|      | X Walk 1 X Slope (%)  | 2.3   |      | X Walk 2 X Slope (%)        | 0.6   |
| N/A  | Ramp inside XWalk1?   | N/A   | N/A  | Ramp inside XWalk2?         | Yes   |
|      | Road Slope (%)        | 2.0   | N/A  | Clear Space?                | N/A   |
|      | Road X Slope (%)      | 0.9   | N/A  | Clear Space to XWalk (in)   | N/A   |
| N/A  | Any Obstructions?     | N/A   | N/A  | Storm Grate/Utility Hazard? | N/A   |
|      | Obstruction Type      |       | l    | Storm Grate/Utility Type    |       |
|      |                       | N/A   |      |                             | N/A   |
|      |                       |       | Yes  | Surface Condition? (G/P)    | Good  |