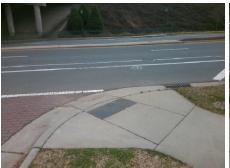

## Field Measurements/Component Compliance

**E STONEWALL ST** Street 1 Name Stop Condition-Street 2 None Street 2 Name **E JOHN BELK RA** Stop Condition-Street 1 None Remove & Replace Curb Ramp With **Two New Directional Ramps or** Equivalent.

3200.00

| Comp | liance Description    | Data  | Comp | liance Description          | Data  |
|------|-----------------------|-------|------|-----------------------------|-------|
| N/A  | Ramp Length (in)      | 78.0  | No   | Ramp Slope (%)              | 12.5  |
| Yes  | Ramp Width (in)       | 48.0  | No   | Ramp XSlope (%)             | 3.8   |
| N/A  | Flare Type LT         | N/A   | N/A  | Flare Type RT               | N/A   |
| N/A  | Flare Slope LT (%)    | N/A   | N/A  | Flare Slope RT (%)          | N/A   |
| N/A  | Flare Traversable LT? | N/A   | N/A  | Flare Traversable RT?       | N/A   |
| N/A  | Landing Length (in)   | N/A   | N/A  | DWS Provided?               | N/A   |
| N/A  | Landing Width (in)    | N/A   | N/A  | DWS Contrast?               | N/A   |
| N/A  | Landing Slope (%)     | N/A   | N/A  | DWS Length (in)             | N/A   |
| N/A  | Landing X Slope (%)   | N/A   | N/A  | DWS Full Width?             | N/A   |
| N/A  | Landing Curb? (Y/N)   | N/A   | N/A  | DWS Offset (in)             | N/A   |
| N/A  | Shared Landing?       | N/A   |      |                             |       |
| N/A  | Gutter Ponding?       | N/A   | N/A  | Gutter Slope (%)            | N/A   |
| N/A  | Gutter Lip Ht (in)    | N/A   | N/A  | Gutter X Slope (%)          | N/A   |
| N/A  | Painted X Walk1?      | No    | N/A  | Painted X Walk2?            | Yes   |
|      | X Walk 1 Direction    | To SW |      | X Walk 2 Direction          | To SE |
| N/A  | X Walk 1 Width (in)   | N/A   | N/A  | X Walk 2 Width (in)         | 97.0  |
|      | X Walk 1 Slope (%)    | 1.6   |      | X Walk 2 Slope (%)          | 1.9   |
|      | X Walk 1 X Slope (%)  | 2.3   |      | X Walk 2 X Slope (%)        | 0.6   |
| N/A  | Ramp inside XWalk1?   | N/A   | N/A  | Ramp inside XWalk2?         | Yes   |
|      | Road Slope (%)        | 2.0   | N/A  | Clear Space?                | N/A   |
|      | Road X Slope (%)      | 0.9   | N/A  | Clear Space to XWalk (in)   | N/A   |
| N/A  | Any Obstructions?     | N/A   | N/A  | Storm Grate/Utility Hazard? | N/A   |
|      | Obstruction Type      |       | l    | Storm Grate/Utility Type    |       |
|      |                       | N/A   |      |                             | N/A   |
|      |                       |       | Yes  | Surface Condition? (G/P)    | Good  |