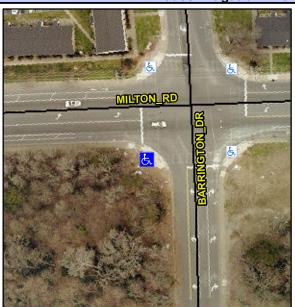

## Access Compliance Report Public Rights-of-Way (Curb Ramps)

Intersection ID: 11232Main Street:BARRINGTON\_DRCross Street:MILTON\_RDLocation:SWADA ID: 23268938CE94Ramp Type:PerpInitial Pass/Fail:FailOverall Compliance:NoSeverity Score:31.25

## Field Measurements/Component Compliance

| Street 1 Name           | MILTON RD |
|-------------------------|-----------|
| Stop Condition-Street 2 | StopSign  |
| Street 2 Name           | N/A       |
| Stop Condition-Street 1 | N/A       |