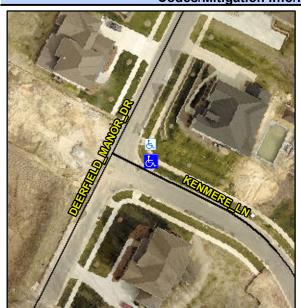

## **Access Compliance Report Public Rights-of-Way** (Curb Ramps)

Data

13.4

0.5

N/A

N/A

Main Street: KENMERE LN Cross Street: DEERFIELD MANOR DR Location: Intersection ID: 53088 NE Ramp Type: Perp **Overall Compliance: No** 25 ADA ID: 2328DBDDE11C Initial Pass/Fail: Fail **Severity Score:** 