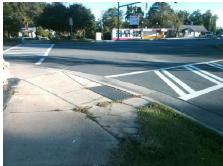

## Field Measurements/Component Compliance

Street 1 Name
THE PLAZA
Stop Condition-Street 1
Signal
Street 2 Name
N/A
Stop Condition-Street 2
N/A

Total Cost: \$ 1600.00

| Field Measurements/Component Compliance |                      |       |     |                             |      |
|-----------------------------------------|----------------------|-------|-----|-----------------------------|------|
|                                         | liance Description   | Data  |     | liance Description          | Data |
| N/A                                     | Ramp Length LT (in)  | 73.0  | N/A | Ramp Length RT (in)         | 64.0 |
| Yes                                     | Ramp Width LT (in)   | 60.5  | Yes | Ramp Width RT (in)          | 58.5 |
| Yes                                     | Ramp Slope LT (%)    | 1.4   | No  | Ramp Slope RT (%)           | 10.8 |
| No                                      | Ramp XSlope LT (%)   | 5.0   | No  | Ramp XSlope RT (%)          | 2.8  |
| N/A                                     | Landing Length (in)  | N/A   | N/A | DWS Provided?               | N/A  |
| N/A                                     | Landing Width (in)   | N/A   | N/A | DWS Contrast?               | N/A  |
| N/A                                     | Landing Slope (%)    | N/A   | N/A | DWS Length (in)             | N/A  |
| N/A                                     | Landing X Slope (%)  | N/A   | N/A | DWS Full Width?             | N/A  |
| N/A                                     | Landing Curb? (Y/N)  | N/A   | N/A | DWS Offset (in)             | N/A  |
| N/A                                     | Shared Landing?      | N/A   |     |                             |      |
| N/A                                     | Gutter Ponding?      | N/A   | N/A | Gutter Slope (%)            | N/A  |
| N/A                                     | Gutter Lip Ht (in)   | N/A   | N/A | Gutter X Slope (%)          | N/A  |
| N/A                                     | Painted X Walk1?     | Yes   | N/A | Painted X Walk2?            | N/A  |
|                                         | X Walk 1 Direction   | To NE |     | X Walk 2 Direction          | N/A  |
| N/A                                     | X Walk 1 Width (in)  | 102.0 | N/A | X Walk 2 Width (in)         | N/A  |
|                                         | X Walk 1 Slope (%)   | 1.0   |     | X Walk 2 Slope (%)          | N/A  |
|                                         | X Walk 1 X Slope (%) | 2.0   |     | X Walk 2 X Slope (%)        | N/A  |
| N/A                                     | Ramp inside XWalk1?  | Yes   | N/A | Ramp inside XWalk2?         | N/A  |
|                                         | Road Slope (%)       | N/A   | N/A | Clear Space?                | N/A  |
|                                         | Road X Slope (%)     | N/A   | N/A | Clear Space to XWalk (in)   | N/A  |
| N/A                                     | Any Obstructions?    | N/A   | N/A | Storm Grate/Utility Hazard? | N/A  |
|                                         | Obstruction Type     |       |     | Storm Grate/Utility Type    |      |
|                                         |                      | N/A   |     |                             | N/A  |
|                                         |                      |       | Yes | Surface Condition? (G/P)    | Good |
|                                         |                      |       | N/A | Curb Slope (%)              | 14.4 |
|                                         |                      |       |     |                             |      |