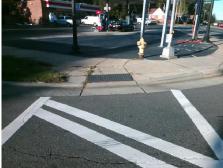

## Field Measurements/Component Compliance

Street 1 Name
THE PLAZA
Stop Condition-Street 1
Signal
Street 2 Name
N/A
Stop Condition-Street 2
N/A

Total Cost: \$ 1600.00

| Field Measurements/Component Compliance |                      |       |     |                             |      |
|-----------------------------------------|----------------------|-------|-----|-----------------------------|------|
|                                         | liance Description   | Data  |     | liance Description          | Data |
| N/A                                     | Ramp Length LT (in)  | 73.0  | N/A | Ramp Length RT (in)         | 64.0 |
| Yes                                     | Ramp Width LT (in)   | 60.5  | Yes | Ramp Width RT (in)          | 58.5 |
| Yes                                     | Ramp Slope LT (%)    | 1.4   | No  | Ramp Slope RT (%)           | 10.8 |
| No                                      | Ramp XSlope LT (%)   | 5.0   | No  | Ramp XSlope RT (%)          | 2.8  |
| N/A                                     | Landing Length (in)  | N/A   | N/A | DWS Provided?               | N/A  |
| N/A                                     | Landing Width (in)   | N/A   | N/A | DWS Contrast?               | N/A  |
| N/A                                     | Landing Slope (%)    | N/A   | N/A | DWS Length (in)             | N/A  |
| N/A                                     | Landing X Slope (%)  | N/A   | N/A | DWS Full Width?             | N/A  |
| N/A                                     | Landing Curb? (Y/N)  | N/A   | N/A | DWS Offset (in)             | N/A  |
| N/A                                     | Shared Landing?      | N/A   |     |                             |      |
| N/A                                     | Gutter Ponding?      | N/A   | N/A | Gutter Slope (%)            | N/A  |
| N/A                                     | Gutter Lip Ht (in)   | N/A   | N/A | Gutter X Slope (%)          | N/A  |
| N/A                                     | Painted X Walk1?     | Yes   | N/A | Painted X Walk2?            | N/A  |
|                                         | X Walk 1 Direction   | To NE |     | X Walk 2 Direction          | N/A  |
| N/A                                     | X Walk 1 Width (in)  | 102.0 | N/A | X Walk 2 Width (in)         | N/A  |
|                                         | X Walk 1 Slope (%)   | 1.0   |     | X Walk 2 Slope (%)          | N/A  |
|                                         | X Walk 1 X Slope (%) | 2.0   |     | X Walk 2 X Slope (%)        | N/A  |
| N/A                                     | Ramp inside XWalk1?  | Yes   | N/A | Ramp inside XWalk2?         | N/A  |
|                                         | Road Slope (%)       | N/A   | N/A | Clear Space?                | N/A  |
|                                         | Road X Slope (%)     | N/A   | N/A | Clear Space to XWalk (in)   | N/A  |
| N/A                                     | Any Obstructions?    | N/A   | N/A | Storm Grate/Utility Hazard? | N/A  |
|                                         | Obstruction Type     |       |     | Storm Grate/Utility Type    |      |
|                                         |                      | N/A   |     |                             | N/A  |
|                                         |                      |       | Yes | Surface Condition? (G/P)    | Good |
|                                         |                      |       | N/A | Curb Slope (%)              | 14.4 |
|                                         |                      |       |     |                             |      |