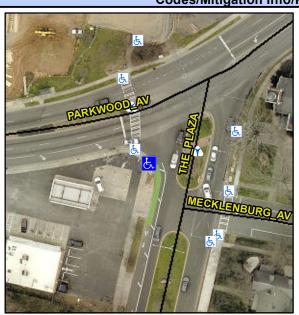

## Access Compliance Report Public Rights-of-Way (Curb Ramps)

Intersection ID: 11730 Main Street: MECKLENBURG\_AV Cross Street: THE\_PLAZA Location: NW

ADA ID: 232BBC8BAA19 Ramp Type: Para Initial Pass/Fail: Fail Overall Compliance: No Severity Score: 13.75

## Field Measurements/Component Compliance

Street 1 Name
THE PLAZA
Stop Condition-Street 1
Signal
Street 2 Name
N/A
Stop Condition-Street 2
N/A

Total Cost: \$ 1600.00

| Field Measurements/Component Compliance |                      |       |     |                             |      |
|-----------------------------------------|----------------------|-------|-----|-----------------------------|------|
|                                         | liance Description   | Data  |     | liance Description          | Data |
| N/A                                     | Ramp Length LT (in)  | 73.0  | N/A | Ramp Length RT (in)         | 64.0 |
| Yes                                     | Ramp Width LT (in)   | 60.5  | Yes | Ramp Width RT (in)          | 58.5 |
| Yes                                     | Ramp Slope LT (%)    | 1.4   | No  | Ramp Slope RT (%)           | 10.8 |
| No                                      | Ramp XSlope LT (%)   | 5.0   | No  | Ramp XSlope RT (%)          | 2.8  |
| N/A                                     | Landing Length (in)  | N/A   | N/A | DWS Provided?               | N/A  |
| N/A                                     | Landing Width (in)   | N/A   | N/A | DWS Contrast?               | N/A  |
| N/A                                     | Landing Slope (%)    | N/A   | N/A | DWS Length (in)             | N/A  |
| N/A                                     | Landing X Slope (%)  | N/A   | N/A | DWS Full Width?             | N/A  |
| N/A                                     | Landing Curb? (Y/N)  | N/A   | N/A | DWS Offset (in)             | N/A  |
| N/A                                     | Shared Landing?      | N/A   |     |                             |      |
| N/A                                     | Gutter Ponding?      | N/A   | N/A | Gutter Slope (%)            | N/A  |
| N/A                                     | Gutter Lip Ht (in)   | N/A   | N/A | Gutter X Slope (%)          | N/A  |
| N/A                                     | Painted X Walk1?     | Yes   | N/A | Painted X Walk2?            | N/A  |
|                                         | X Walk 1 Direction   | To NE |     | X Walk 2 Direction          | N/A  |
| N/A                                     | X Walk 1 Width (in)  | 102.0 | N/A | X Walk 2 Width (in)         | N/A  |
|                                         | X Walk 1 Slope (%)   | 1.0   |     | X Walk 2 Slope (%)          | N/A  |
|                                         | X Walk 1 X Slope (%) | 2.0   |     | X Walk 2 X Slope (%)        | N/A  |
| N/A                                     | Ramp inside XWalk1?  | Yes   | N/A | Ramp inside XWalk2?         | N/A  |
|                                         | Road Slope (%)       | N/A   | N/A | Clear Space?                | N/A  |
|                                         | Road X Slope (%)     | N/A   | N/A | Clear Space to XWalk (in)   | N/A  |
| N/A                                     | Any Obstructions?    | N/A   | N/A | Storm Grate/Utility Hazard? | N/A  |
|                                         | Obstruction Type     |       |     | Storm Grate/Utility Type    |      |
|                                         |                      | N/A   |     |                             | N/A  |
|                                         |                      |       | Yes | Surface Condition? (G/P)    | Good |
|                                         |                      |       | N/A | Curb Slope (%)              | 14.4 |
|                                         |                      |       |     |                             |      |