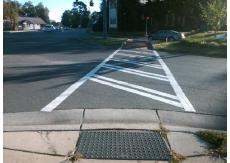

## Field Measurements/Component Compliance

Street 1 Name
THE PLAZA
Stop Condition-Street 1
Signal
Street 2 Name
N/A
Stop Condition-Street 2
N/A

Total Cost: \$ 1600.00

| Field Measurements/Component Compliance |                      |       |     |                             |      |
|-----------------------------------------|----------------------|-------|-----|-----------------------------|------|
|                                         | liance Description   | Data  |     | liance Description          | Data |
| N/A                                     | Ramp Length LT (in)  | 73.0  | N/A | Ramp Length RT (in)         | 64.0 |
| Yes                                     | Ramp Width LT (in)   | 60.5  | Yes | Ramp Width RT (in)          | 58.5 |
| Yes                                     | Ramp Slope LT (%)    | 1.4   | No  | Ramp Slope RT (%)           | 10.8 |
| No                                      | Ramp XSlope LT (%)   | 5.0   | No  | Ramp XSlope RT (%)          | 2.8  |
| N/A                                     | Landing Length (in)  | N/A   | N/A | DWS Provided?               | N/A  |
| N/A                                     | Landing Width (in)   | N/A   | N/A | DWS Contrast?               | N/A  |
| N/A                                     | Landing Slope (%)    | N/A   | N/A | DWS Length (in)             | N/A  |
| N/A                                     | Landing X Slope (%)  | N/A   | N/A | DWS Full Width?             | N/A  |
| N/A                                     | Landing Curb? (Y/N)  | N/A   | N/A | DWS Offset (in)             | N/A  |
| N/A                                     | Shared Landing?      | N/A   |     |                             |      |
| N/A                                     | Gutter Ponding?      | N/A   | N/A | Gutter Slope (%)            | N/A  |
| N/A                                     | Gutter Lip Ht (in)   | N/A   | N/A | Gutter X Slope (%)          | N/A  |
| N/A                                     | Painted X Walk1?     | Yes   | N/A | Painted X Walk2?            | N/A  |
|                                         | X Walk 1 Direction   | To NE |     | X Walk 2 Direction          | N/A  |
| N/A                                     | X Walk 1 Width (in)  | 102.0 | N/A | X Walk 2 Width (in)         | N/A  |
|                                         | X Walk 1 Slope (%)   | 1.0   |     | X Walk 2 Slope (%)          | N/A  |
|                                         | X Walk 1 X Slope (%) | 2.0   |     | X Walk 2 X Slope (%)        | N/A  |
| N/A                                     | Ramp inside XWalk1?  | Yes   | N/A | Ramp inside XWalk2?         | N/A  |
|                                         | Road Slope (%)       | N/A   | N/A | Clear Space?                | N/A  |
|                                         | Road X Slope (%)     | N/A   | N/A | Clear Space to XWalk (in)   | N/A  |
| N/A                                     | Any Obstructions?    | N/A   | N/A | Storm Grate/Utility Hazard? | N/A  |
|                                         | Obstruction Type     |       |     | Storm Grate/Utility Type    |      |
|                                         |                      | N/A   |     |                             | N/A  |
|                                         |                      |       | Yes | Surface Condition? (G/P)    | Good |
|                                         |                      |       | N/A | Curb Slope (%)              | 14.4 |
|                                         |                      |       |     |                             |      |