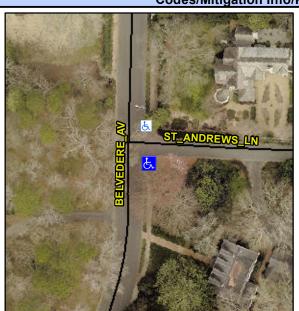

## Access Compliance Report Public Rights-of-Way (Curb Ramps)

Data

Intersection ID: 12303 Main Street: BELVEDERE\_AV Cross Street: ST\_ANDREWS\_LN Location: SE

ADA ID: 232C29D34CA9 Ramp Type: Perp Initial Pass/Fail: Fail Overall Compliance: No Severity Score: 21.25