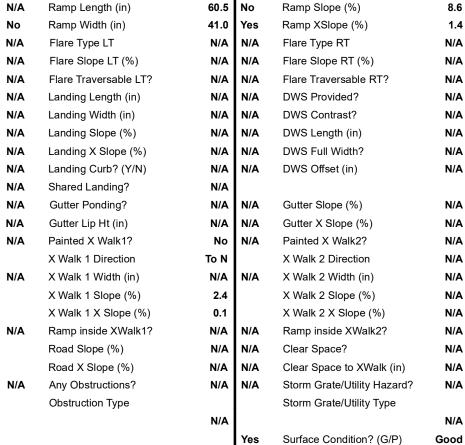

N/A Ramp Length (in)
No Ramp Width (in)
N/A Flare Type LT
N/A Flare Slope LT (%)
N/A Landing Length (in)
N/A Landing Length (in)
N/A Landing Width (in)
N/A Landing Slope (%)
N/A Landing Slope (%)
N/A Landing X Slope (%)
N/A Landing Curb? (Y/N
N/A Shared Landing?
PROW/ADA:
Not Found, R304.5.1, R304.2.2

N/A Gutter Ponding?
N/A Gutter Lip Ht (in)
N/A Painted X Walk 1?
X Walk 1 Direction
N/A X Walk 1 Width (in)
X Walk 1 Slope (%)
X Walk 1 X Slope (%)
N/A Ramp inside XWalk
Road Slope (%)

Total Cost:

1850.00