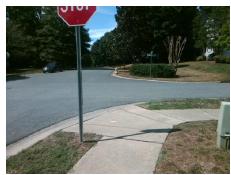

## Access Compliance Report Public Rights-of-Way (Curb Ramps)

Intersection ID: 23171 Main Street: CAMILLA\_DR Cross Street: MORROWICK\_RD Location: NE

ADA ID: 232D22BF722E Ramp Type: PerpDiag Initial Pass/Fail: Fail Overall Compliance: No Severity Score: 60

**Codes/Mitigation Info/Possible Solution** 

Field Measurements/Component Compliance

Street 1 Name
Stop Condition-Street 2
Street 2 Name
Stop Condition-Street 1

CAMILLA DR StopSign MORROWICK RD StopSign Possible Solutions: