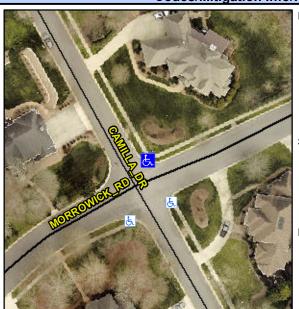

## Access Compliance Report Public Rights-of-Way (Curb Ramps)

Intersection ID: 23171 Main Street: CAMILLA\_DR Cross Street: MORROWICK\_RD Location: NE

ADA ID: 232D22BF722E Ramp Type: PerpDiag Initial Pass/Fail: Fail Overall Compliance: No Severity Score: 60