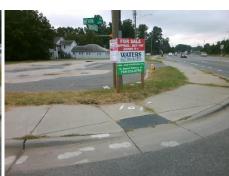

## Access Compliance Report Public Rights-of-Way (Curb Ramps)

Intersection ID: 6998 Main Street: NEVIN\_RD Cross Street: STATESVILLE\_RD Location: SE

ADA ID: 2332BDD104E2 Ramp Type: Para Initial Pass/Fail: Fail Overall Compliance: No Severity Score: 13.75

Total Cost:

1600.00

| Field Measurements/Component Compliance |                      |      |       |                             |      |  |  |
|-----------------------------------------|----------------------|------|-------|-----------------------------|------|--|--|
| Compl                                   | iance Description    | Data | Compl | iance Description           | Data |  |  |
| N/A                                     | Ramp Length LT (in)  | 49.0 | N/A   | Ramp Length RT (in)         | 52.0 |  |  |
| Yes                                     | Ramp Width LT (in)   | 83.0 | Yes   | Ramp Width RT (in)          | 83.5 |  |  |
| Yes                                     | Ramp Slope LT (%)    | 6.4  | No    | Ramp Slope RT (%)           | 9.7  |  |  |
| No                                      | Ramp XSlope LT (%)   | 2.7  | Yes   | Ramp XSlope RT (%)          | 2.0  |  |  |
| N/A                                     | Landing Length (in)  | N/A  | N/A   | DWS Provided?               | N/A  |  |  |
| N/A                                     | Landing Width (in)   | N/A  | N/A   | DWS Contrast?               | N/A  |  |  |
| N/A                                     | Landing Slope (%)    | N/A  | N/A   | DWS Length (in)             | N/A  |  |  |
| N/A                                     | Landing X Slope (%)  | N/A  | N/A   | DWS Full Width?             | N/A  |  |  |
| N/A                                     | Landing Curb? (Y/N)  | N/A  | N/A   | DWS Offset (in)             | N/A  |  |  |
| N/A                                     | Shared Landing?      | N/A  |       |                             |      |  |  |
| N/A                                     | Gutter Ponding?      | N/A  | N/A   | Gutter Slope (%)            | N/A  |  |  |
| N/A                                     | Gutter Lip Ht (in)   | N/A  | N/A   | Gutter X Slope (%)          | N/A  |  |  |
| N/A                                     | Painted X Walk1?     | No   | N/A   | Painted X Walk2?            | N/A  |  |  |
|                                         | X Walk 1 Direction   | To N |       | X Walk 2 Direction          | N/A  |  |  |
| N/A                                     | X Walk 1 Width (in)  | N/A  | N/A   | X Walk 2 Width (in)         | N/A  |  |  |
|                                         | X Walk 1 Slope (%)   | 1.9  |       | X Walk 2 Slope (%)          | N/A  |  |  |
|                                         | X Walk 1 X Slope (%) | 0.2  |       | X Walk 2 X Slope (%)        | N/A  |  |  |
| N/A                                     | Ramp inside XWalk1?  | N/A  | N/A   | Ramp inside XWalk2?         | N/A  |  |  |
|                                         | Road Slope (%)       | N/A  | N/A   | Clear Space?                | N/A  |  |  |
|                                         | Road X Slope (%)     | N/A  | N/A   | Clear Space to XWalk (in)   | N/A  |  |  |
| N/A                                     | Any Obstructions?    | N/A  | N/A   | Storm Grate/Utility Hazard? | N/A  |  |  |
|                                         | Obstruction Type     |      |       | Storm Grate/Utility Type    |      |  |  |
|                                         |                      | N/A  |       |                             | N/A  |  |  |
|                                         |                      |      | Yes   | Surface Condition? (G/P)    | Good |  |  |
|                                         |                      |      | N/A   | Curb Slope (%)              | N/A  |  |  |