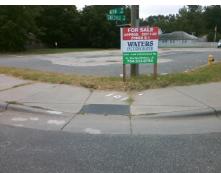

## Access Compliance Report Public Rights-of-Way (Curb Ramps)

Intersection ID: 6998 Main Street: NEVIN\_RD Cross Street: STATESVILLE\_RD Location: SE

ADA ID: 2332BDD104E2 Ramp Type: Para Initial Pass/Fail: Fail Overall Compliance: No Severity Score: 13.75

Total Cost:

1600.00

| Field Measurements/Component Compliance |                      |      |       |                             |      |  |  |
|-----------------------------------------|----------------------|------|-------|-----------------------------|------|--|--|
| Compl                                   | iance Description    | Data | Compl | iance Description           | Data |  |  |
| N/A                                     | Ramp Length LT (in)  | 49.0 | N/A   | Ramp Length RT (in)         | 52.0 |  |  |
| Yes                                     | Ramp Width LT (in)   | 83.0 | Yes   | Ramp Width RT (in)          | 83.5 |  |  |
| Yes                                     | Ramp Slope LT (%)    | 6.4  | No    | Ramp Slope RT (%)           | 9.7  |  |  |
| No                                      | Ramp XSlope LT (%)   | 2.7  | Yes   | Ramp XSlope RT (%)          | 2.0  |  |  |
| N/A                                     | Landing Length (in)  | N/A  | N/A   | DWS Provided?               | N/A  |  |  |
| N/A                                     | Landing Width (in)   | N/A  | N/A   | DWS Contrast?               | N/A  |  |  |
| N/A                                     | Landing Slope (%)    | N/A  | N/A   | DWS Length (in)             | N/A  |  |  |
| N/A                                     | Landing X Slope (%)  | N/A  | N/A   | DWS Full Width?             | N/A  |  |  |
| N/A                                     | Landing Curb? (Y/N)  | N/A  | N/A   | DWS Offset (in)             | N/A  |  |  |
| N/A                                     | Shared Landing?      | N/A  |       |                             |      |  |  |
| N/A                                     | Gutter Ponding?      | N/A  | N/A   | Gutter Slope (%)            | N/A  |  |  |
| N/A                                     | Gutter Lip Ht (in)   | N/A  | N/A   | Gutter X Slope (%)          | N/A  |  |  |
| N/A                                     | Painted X Walk1?     | No   | N/A   | Painted X Walk2?            | N/A  |  |  |
|                                         | X Walk 1 Direction   | To N |       | X Walk 2 Direction          | N/A  |  |  |
| N/A                                     | X Walk 1 Width (in)  | N/A  | N/A   | X Walk 2 Width (in)         | N/A  |  |  |
|                                         | X Walk 1 Slope (%)   | 1.9  |       | X Walk 2 Slope (%)          | N/A  |  |  |
|                                         | X Walk 1 X Slope (%) | 0.2  |       | X Walk 2 X Slope (%)        | N/A  |  |  |
| N/A                                     | Ramp inside XWalk1?  | N/A  | N/A   | Ramp inside XWalk2?         | N/A  |  |  |
|                                         | Road Slope (%)       | N/A  | N/A   | Clear Space?                | N/A  |  |  |
|                                         | Road X Slope (%)     | N/A  | N/A   | Clear Space to XWalk (in)   | N/A  |  |  |
| N/A                                     | Any Obstructions?    | N/A  | N/A   | Storm Grate/Utility Hazard? | N/A  |  |  |
|                                         | Obstruction Type     |      |       | Storm Grate/Utility Type    |      |  |  |
|                                         |                      | N/A  |       |                             | N/A  |  |  |
|                                         |                      |      | Yes   | Surface Condition? (G/P)    | Good |  |  |
|                                         |                      |      | N/A   | Curb Slope (%)              | N/A  |  |  |