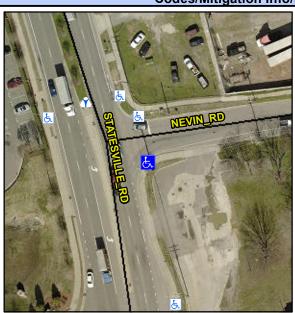

## Access Compliance Report Public Rights-of-Way (Curb Ramps)

Intersection ID: 6998 Main Street: NEVIN\_RD Cross Street: STATESVILLE\_RD Location: SE

ADA ID: 2332BDD104E2 Ramp Type: Para Initial Pass/Fail: Fail Overall Compliance: No Severity Score: 13.75

**Codes/Mitigation Info/Possible Solution** 

Street 1 Name

Stop Condition-Street 1

StopSign

Street 2 Name

N/A

Stop Condition-Street 2

N/A