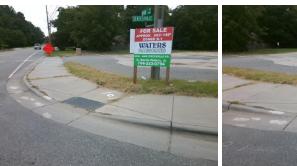

## Access Compliance Report Public Rights-of-Way (Curb Ramps)

Intersection ID: 6998 Main Street: NEVIN\_RD Cross Street: STATESVILLE\_RD Location: SE

ADA ID: 2332BDD104E2 Ramp Type: Para Initial Pass/Fail: Fail Overall Compliance: No Severity Score: 13.75

Total Cost:

1600.00

| Field Measurements/Component Compliance |                      |      |       |                             |      |  |  |
|-----------------------------------------|----------------------|------|-------|-----------------------------|------|--|--|
| Compl                                   | iance Description    | Data | Compl | iance Description           | Data |  |  |
| N/A                                     | Ramp Length LT (in)  | 49.0 | N/A   | Ramp Length RT (in)         | 52.0 |  |  |
| Yes                                     | Ramp Width LT (in)   | 83.0 | Yes   | Ramp Width RT (in)          | 83.5 |  |  |
| Yes                                     | Ramp Slope LT (%)    | 6.4  | No    | Ramp Slope RT (%)           | 9.7  |  |  |
| No                                      | Ramp XSlope LT (%)   | 2.7  | Yes   | Ramp XSlope RT (%)          | 2.0  |  |  |
| N/A                                     | Landing Length (in)  | N/A  | N/A   | DWS Provided?               | N/A  |  |  |
| N/A                                     | Landing Width (in)   | N/A  | N/A   | DWS Contrast?               | N/A  |  |  |
| N/A                                     | Landing Slope (%)    | N/A  | N/A   | DWS Length (in)             | N/A  |  |  |
| N/A                                     | Landing X Slope (%)  | N/A  | N/A   | DWS Full Width?             | N/A  |  |  |
| N/A                                     | Landing Curb? (Y/N)  | N/A  | N/A   | DWS Offset (in)             | N/A  |  |  |
| N/A                                     | Shared Landing?      | N/A  |       |                             |      |  |  |
| N/A                                     | Gutter Ponding?      | N/A  | N/A   | Gutter Slope (%)            | N/A  |  |  |
| N/A                                     | Gutter Lip Ht (in)   | N/A  | N/A   | Gutter X Slope (%)          | N/A  |  |  |
| N/A                                     | Painted X Walk1?     | No   | N/A   | Painted X Walk2?            | N/A  |  |  |
|                                         | X Walk 1 Direction   | To N |       | X Walk 2 Direction          | N/A  |  |  |
| N/A                                     | X Walk 1 Width (in)  | N/A  | N/A   | X Walk 2 Width (in)         | N/A  |  |  |
|                                         | X Walk 1 Slope (%)   | 1.9  |       | X Walk 2 Slope (%)          | N/A  |  |  |
|                                         | X Walk 1 X Slope (%) | 0.2  |       | X Walk 2 X Slope (%)        | N/A  |  |  |
| N/A                                     | Ramp inside XWalk1?  | N/A  | N/A   | Ramp inside XWalk2?         | N/A  |  |  |
|                                         | Road Slope (%)       | N/A  | N/A   | Clear Space?                | N/A  |  |  |
|                                         | Road X Slope (%)     | N/A  | N/A   | Clear Space to XWalk (in)   | N/A  |  |  |
| N/A                                     | Any Obstructions?    | N/A  | N/A   | Storm Grate/Utility Hazard? | N/A  |  |  |
|                                         | Obstruction Type     |      |       | Storm Grate/Utility Type    |      |  |  |
|                                         |                      | N/A  |       |                             | N/A  |  |  |
|                                         |                      |      | Yes   | Surface Condition? (G/P)    | Good |  |  |
|                                         |                      |      | N/A   | Curb Slope (%)              | N/A  |  |  |