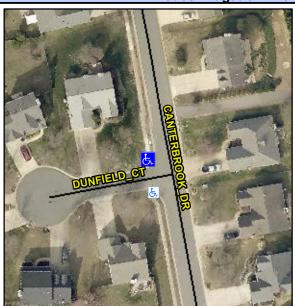

## Access Compliance Report Public Rights-of-Way (Curb Ramps)

Intersection ID: 3295Main Street: CANTERBROOK\_DRCross Street: DUNFIELD\_CTLocation:NWADA ID: 233394F092C5Ramp Type: PerpInitial Pass/Fail: FailOverall Compliance: NoSeverity Score: 21.25