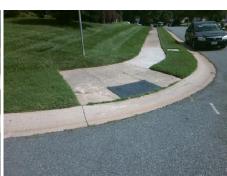

## Field Measurements/Component Compliance

Street 1 Name

DUNFIELD CT
Stop Condition-Street 2
StopSign
Street 2 Name
N/A
Stop Condition-Street 1

N/A

| Possible Solutions:           |
|-------------------------------|
| Remove & Replace Entire Ramp. |
|                               |
|                               |
|                               |
|                               |
|                               |
| Surveyor Notes:               |
| N/A                           |
|                               |
|                               |
| PROW/ADA:                     |
|                               |
| Not Found, R304.5.1, R304.5.3 |
|                               |
|                               |
|                               |
|                               |
|                               |
|                               |

Total Cost:

1850.00

| Field Measurements/Component Compliance |                       |      |      |                             |      |  |  |
|-----------------------------------------|-----------------------|------|------|-----------------------------|------|--|--|
| Comp                                    | liance Description    | Data | Comp | liance Description          | Data |  |  |
| N/A                                     | Ramp Length (in)      | 49.0 | Yes  | Ramp Slope (%)              | 5.0  |  |  |
| No                                      | Ramp Width (in)       | 40.0 | No   | Ramp XSlope (%)             | 6.0  |  |  |
| N/A                                     | Flare Type LT         | N/A  | N/A  | Flare Type RT               | N/A  |  |  |
| N/A                                     | Flare Slope LT (%)    | N/A  | N/A  | Flare Slope RT (%)          | N/A  |  |  |
| N/A                                     | Flare Traversable LT? | N/A  | N/A  | Flare Traversable RT?       | N/A  |  |  |
| N/A                                     | Landing Length (in)   | N/A  | N/A  | DWS Provided?               | N/A  |  |  |
| N/A                                     | Landing Width (in)    | N/A  | N/A  | DWS Contrast?               | N/A  |  |  |
| N/A                                     | Landing Slope (%)     | N/A  | N/A  | DWS Length (in)             | N/A  |  |  |
| N/A                                     | Landing X Slope (%)   | N/A  | N/A  | DWS Full Width?             | N/A  |  |  |
| N/A                                     | Landing Curb? (Y/N)   | N/A  | N/A  | DWS Offset (in)             | N/A  |  |  |
| N/A                                     | Shared Landing?       | N/A  |      |                             |      |  |  |
| N/A                                     | Gutter Ponding?       | N/A  | N/A  | Gutter Slope (%)            | N/A  |  |  |
| N/A                                     | Gutter Lip Ht (in)    | N/A  | N/A  | Gutter X Slope (%)          | N/A  |  |  |
| N/A                                     | Painted X Walk1?      | No   | N/A  | Painted X Walk2?            | N/A  |  |  |
|                                         | X Walk 1 Direction    | To S |      | X Walk 2 Direction          | N/A  |  |  |
| N/A                                     | X Walk 1 Width (in)   | N/A  | N/A  | X Walk 2 Width (in)         | N/A  |  |  |
|                                         | X Walk 1 Slope (%)    | 4.0  |      | X Walk 2 Slope (%)          | N/A  |  |  |
|                                         | X Walk 1 X Slope (%)  | 2.7  |      | X Walk 2 X Slope (%)        | N/A  |  |  |
| N/A                                     | Ramp inside XWalk1?   | N/A  | N/A  | Ramp inside XWalk2?         | N/A  |  |  |
|                                         | Road Slope (%)        | N/A  | N/A  | Clear Space?                | N/A  |  |  |
|                                         | Road X Slope (%)      | N/A  | N/A  | Clear Space to XWalk (in)   | N/A  |  |  |
| N/A                                     | Any Obstructions?     | N/A  | N/A  | Storm Grate/Utility Hazard? | N/A  |  |  |
|                                         | Obstruction Type      |      |      | Storm Grate/Utility Type    |      |  |  |
|                                         |                       | N/A  |      |                             | N/A  |  |  |
|                                         |                       |      | Yes  | Surface Condition? (G/P)    | Good |  |  |
|                                         |                       |      |      |                             |      |  |  |