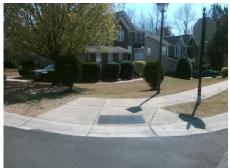

## Field Measurements/Component Compliance

Street 1 Name
Stop Condition-Street 1
Street 2 Name
Stop Condition-Street 2

SAVANNAH HILLS DR StopSign HAMPTON GLEN CT StopSign Possible Solutions:

Remove & Replace Curb Ramp With
Two New Directional Ramps or
Equivalent.

Surveyor Notes:

N/A

PROW/ADA:

Not Found, R304.5.3

Total Cost: \$ 3200.00

|   | Compliance Description |                       | Data  | Compliance Description |                             | Data  |
|---|------------------------|-----------------------|-------|------------------------|-----------------------------|-------|
|   | N/A                    | Ramp Length (in)      | 57.0  | Yes                    | BlendTrans Slope (%)        | 2.2   |
|   | Yes                    | Ramp Width (in)       | 53.5  | No                     | BlendTrans XSlope (%)       | 3.5   |
|   | N/A                    | Flare Type LT         | N/A   | N/A                    | Flare Type RT               | N/A   |
|   | N/A                    | Flare Slope LT (%)    | N/A   | N/A                    | Flare Slope RT (%)          | N/A   |
|   | N/A                    | Flare Traversable LT? | N/A   | N/A                    | Flare Traversable RT?       | N/A   |
|   | N/A                    | Landing Length (in)   | N/A   | N/A                    | DWS Provided?               | N/A   |
|   | N/A                    | Landing Width (in)    | N/A   | N/A                    | DWS Contrast?               | N/A   |
|   | N/A                    | Landing Slope (%)     | N/A   | N/A                    | DWS Length (in)             | N/A   |
|   | N/A                    | Landing X Slope (%)   | N/A   | N/A                    | DWS Full Width?             | N/A   |
|   | N/A                    | Landing Curb? (Y/N)   | N/A   | N/A                    | DWS Offset (in)             | N/A   |
|   | N/A                    | Shared Landing?       | N/A   |                        |                             |       |
|   | N/A                    | Gutter Ponding?       | N/A   | N/A                    | Gutter Slope (%)            | N/A   |
|   | N/A                    | Gutter Lip Ht (in)    | N/A   | N/A                    | Gutter X Slope (%)          | N/A   |
|   | N/A                    | Painted X Walk1?      | No    | N/A                    | Painted X Walk2?            | No    |
|   |                        | X Walk 1 Direction    | To NE |                        | X Walk 2 Direction          | To NW |
|   |                        | X Walk 1 Width (in)   | N/A   |                        | X Walk 2 Width (in)         | N/A   |
|   |                        | X Walk 1 Slope (%)    | 6.5   |                        | X Walk 2 Slope (%)          | 2.1   |
|   |                        | X Walk 1 X Slope (%)  | 0.5   |                        | X Walk 2 X Slope (%)        | 6.1   |
|   | N/A                    | Ramp inside XWalk1?   | N/A   | N/A                    | Ramp inside XWalk2?         | N/A   |
|   |                        | Road Slope (%)        | 3.3   |                        | Clear Space?                | N/A   |
|   |                        | Road X Slope (%)      | 7.9   | N/A                    | Clear Space to XWalk (in)   | N/A   |
|   | N/A                    | Any Obstructions?     | N/A   | N/A                    | Storm Grate/Utility Hazard? | N/A   |
|   |                        | Obstruction Type      |       |                        | Storm Grate/Utility Type    |       |
|   |                        |                       | N/A   |                        |                             | N/A   |
|   |                        |                       |       | Yes                    | Surface Condition? (G/P)    | Good  |
| 1 |                        |                       |       | No                     | Curb Slope (%)              | 7.3   |
|   |                        |                       |       |                        |                             |       |