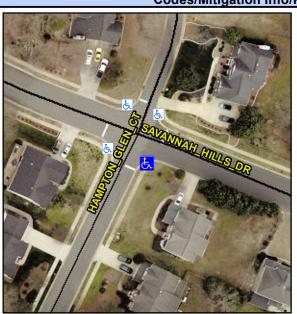

## Access Compliance Report Public Rights-of-Way (Curb Ramps)

Intersection ID: 26636 Main Street: SAVANNAH\_HILLS\_DR Cross Street: HAMPTON\_GLEN\_CT Location: SE

ADA ID: 233C35723C5A Ramp Type: BlendTrans1 Initial Pass/Fail: Fail Overall Compliance: No Severity Score: 1.25