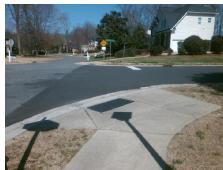

## Field Measurements/Component Compliance

Street 1 Name
Stop Condition-Street 1
Street 2 Name
Stop Condition-Street 2

SAVANNAH HILLS DR StopSign HAMPTON GLEN CT StopSign Possible Solutions:

Remove & Replace Curb Ramp With
Two New Directional Ramps or
Equivalent.

Surveyor Notes:

N/A

PROW/ADA:

Not Found, R304.5.3

Total Cost: \$ 3200.00

|   | Compliance Description |                       | Data  | Compliance Description |                             | Data  |
|---|------------------------|-----------------------|-------|------------------------|-----------------------------|-------|
|   | N/A                    | Ramp Length (in)      | 57.0  | Yes                    | BlendTrans Slope (%)        | 2.2   |
|   | Yes                    | Ramp Width (in)       | 53.5  | No                     | BlendTrans XSlope (%)       | 3.5   |
|   | N/A                    | Flare Type LT         | N/A   | N/A                    | Flare Type RT               | N/A   |
|   | N/A                    | Flare Slope LT (%)    | N/A   | N/A                    | Flare Slope RT (%)          | N/A   |
|   | N/A                    | Flare Traversable LT? | N/A   | N/A                    | Flare Traversable RT?       | N/A   |
|   | N/A                    | Landing Length (in)   | N/A   | N/A                    | DWS Provided?               | N/A   |
|   | N/A                    | Landing Width (in)    | N/A   | N/A                    | DWS Contrast?               | N/A   |
|   | N/A                    | Landing Slope (%)     | N/A   | N/A                    | DWS Length (in)             | N/A   |
|   | N/A                    | Landing X Slope (%)   | N/A   | N/A                    | DWS Full Width?             | N/A   |
|   | N/A                    | Landing Curb? (Y/N)   | N/A   | N/A                    | DWS Offset (in)             | N/A   |
|   | N/A                    | Shared Landing?       | N/A   |                        |                             |       |
|   | N/A                    | Gutter Ponding?       | N/A   | N/A                    | Gutter Slope (%)            | N/A   |
|   | N/A                    | Gutter Lip Ht (in)    | N/A   | N/A                    | Gutter X Slope (%)          | N/A   |
|   | N/A                    | Painted X Walk1?      | No    | N/A                    | Painted X Walk2?            | No    |
|   |                        | X Walk 1 Direction    | To NE |                        | X Walk 2 Direction          | To NW |
|   |                        | X Walk 1 Width (in)   | N/A   |                        | X Walk 2 Width (in)         | N/A   |
|   |                        | X Walk 1 Slope (%)    | 6.5   |                        | X Walk 2 Slope (%)          | 2.1   |
|   |                        | X Walk 1 X Slope (%)  | 0.5   |                        | X Walk 2 X Slope (%)        | 6.1   |
|   | N/A                    | Ramp inside XWalk1?   | N/A   | N/A                    | Ramp inside XWalk2?         | N/A   |
|   |                        | Road Slope (%)        | 3.3   |                        | Clear Space?                | N/A   |
|   |                        | Road X Slope (%)      | 7.9   | N/A                    | Clear Space to XWalk (in)   | N/A   |
|   | N/A                    | Any Obstructions?     | N/A   | N/A                    | Storm Grate/Utility Hazard? | N/A   |
|   |                        | Obstruction Type      |       |                        | Storm Grate/Utility Type    |       |
|   |                        |                       | N/A   |                        |                             | N/A   |
|   |                        |                       |       | Yes                    | Surface Condition? (G/P)    | Good  |
| 1 |                        |                       |       | No                     | Curb Slope (%)              | 7.3   |
|   |                        |                       |       |                        |                             |       |