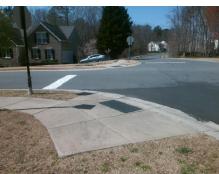

## Field Measurements/Component Compliance

Street 1 Name
Stop Condition-Street 1
Street 2 Name
Stop Condition-Street 2

SAVANNAH HILLS DR StopSign HAMPTON GLEN CT StopSign Possible Solutions:

Remove & Replace Curb Ramp With
Two New Directional Ramps or
Equivalent.

Surveyor Notes:

N/A

PROW/ADA:

Not Found, R304.5.3

Total Cost: \$ 3200.00

|   | Compliance Description |                       | Data  | Compliance Description |                             | Data  |
|---|------------------------|-----------------------|-------|------------------------|-----------------------------|-------|
|   | N/A                    | Ramp Length (in)      | 57.0  | Yes                    | BlendTrans Slope (%)        | 2.2   |
|   | Yes                    | Ramp Width (in)       | 53.5  | No                     | BlendTrans XSlope (%)       | 3.5   |
|   | N/A                    | Flare Type LT         | N/A   | N/A                    | Flare Type RT               | N/A   |
|   | N/A                    | Flare Slope LT (%)    | N/A   | N/A                    | Flare Slope RT (%)          | N/A   |
|   | N/A                    | Flare Traversable LT? | N/A   | N/A                    | Flare Traversable RT?       | N/A   |
|   | N/A                    | Landing Length (in)   | N/A   | N/A                    | DWS Provided?               | N/A   |
|   | N/A                    | Landing Width (in)    | N/A   | N/A                    | DWS Contrast?               | N/A   |
|   | N/A                    | Landing Slope (%)     | N/A   | N/A                    | DWS Length (in)             | N/A   |
|   | N/A                    | Landing X Slope (%)   | N/A   | N/A                    | DWS Full Width?             | N/A   |
|   | N/A                    | Landing Curb? (Y/N)   | N/A   | N/A                    | DWS Offset (in)             | N/A   |
|   | N/A                    | Shared Landing?       | N/A   |                        |                             |       |
|   | N/A                    | Gutter Ponding?       | N/A   | N/A                    | Gutter Slope (%)            | N/A   |
|   | N/A                    | Gutter Lip Ht (in)    | N/A   | N/A                    | Gutter X Slope (%)          | N/A   |
|   | N/A                    | Painted X Walk1?      | No    | N/A                    | Painted X Walk2?            | No    |
|   |                        | X Walk 1 Direction    | To NE |                        | X Walk 2 Direction          | To NW |
|   |                        | X Walk 1 Width (in)   | N/A   |                        | X Walk 2 Width (in)         | N/A   |
|   |                        | X Walk 1 Slope (%)    | 6.5   |                        | X Walk 2 Slope (%)          | 2.1   |
|   |                        | X Walk 1 X Slope (%)  | 0.5   |                        | X Walk 2 X Slope (%)        | 6.1   |
|   | N/A                    | Ramp inside XWalk1?   | N/A   | N/A                    | Ramp inside XWalk2?         | N/A   |
|   |                        | Road Slope (%)        | 3.3   |                        | Clear Space?                | N/A   |
|   |                        | Road X Slope (%)      | 7.9   | N/A                    | Clear Space to XWalk (in)   | N/A   |
|   | N/A                    | Any Obstructions?     | N/A   | N/A                    | Storm Grate/Utility Hazard? | N/A   |
|   |                        | Obstruction Type      |       |                        | Storm Grate/Utility Type    |       |
|   |                        |                       | N/A   |                        |                             | N/A   |
|   |                        |                       |       | Yes                    | Surface Condition? (G/P)    | Good  |
| 1 |                        |                       |       | No                     | Curb Slope (%)              | 7.3   |
|   |                        |                       |       |                        |                             |       |