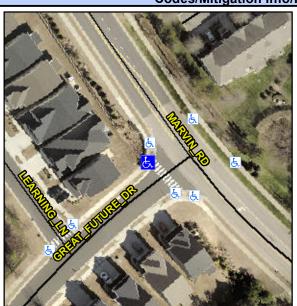

## Access Compliance Report Public Rights-of-Way (Curb Ramps)

Intersection ID: 50928Main Street: GREAT\_FUTURE\_DRCross Street: MARVIN\_RDLocation:WADA ID: 2341BEF25DEBRamp Type: PerpInitial Pass/Fail: FailOverall Compliance: NoSeverity Score: 33.75