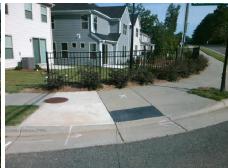

## Field Measurements/Component Compliance

Street 1 Name GREAT FUTURE DR
Stop Condition-Street 2 StopSign
Street 2 Name N/A
Stop Condition-Street 1 N/A

Possible Solutions:

Remove & Replace Entire Ramp.

Surveyor Notes: