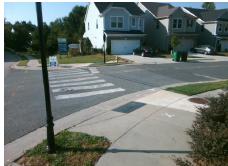

## Field Measurements/Component Compliance

Street 1 Name GREAT FUTURE DR
Stop Condition-Street 2 StopSign
Street 2 Name N/A
Stop Condition-Street 1 N/A

Possible Solutions:

Remove & Replace Entire Ramp.

Surveyor Notes: