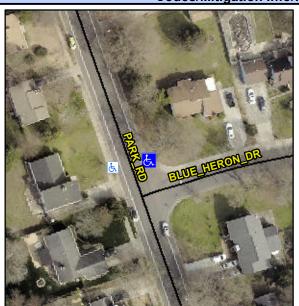

## Access Compliance Report Public Rights-of-Way (Curb Ramps)

Intersection ID: 26096Main Street:PARK\_RDCross Street:BLUE\_HERON\_DRLocation:NEADA ID: 235825FD5E04Ramp Type:PerpInitial Pass/Fail:FailOverall Compliance:NoSeverity Score:21.25

## Field Measurements/Component Compliance

| Street 1 Name           | PARK RD |  |  |
|-------------------------|---------|--|--|
| Stop Condition-Street 2 | None    |  |  |
| Street 2 Name           | N/A     |  |  |
| Stop Condition-Street 1 | N/A     |  |  |