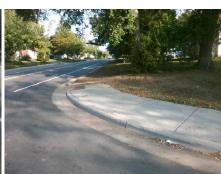

## Access Compliance Report Public Rights-of-Way (Curb Ramps)

Intersection ID: 26096Main Street:PARK\_RDCross Street:BLUE\_HERON\_DRLocation:NEADA ID: 235825FD5E04Ramp Type:PerpInitial Pass/Fail:FailOverall Compliance:NoSeverity Score:21.25

| Possible Solutions:           |   |  |  |
|-------------------------------|---|--|--|
| Remove & Replace Entire Ramp. |   |  |  |
|                               |   |  |  |
|                               | ' |  |  |
|                               | ı |  |  |
|                               | I |  |  |
| Surveyor Notes:               | ı |  |  |
| N/A                           |   |  |  |
|                               |   |  |  |
|                               | i |  |  |
| PROW/ADA:                     | ı |  |  |
| Not Found, R304.5.1, R304.2.2 | ı |  |  |
|                               | ı |  |  |
|                               |   |  |  |
|                               |   |  |  |
|                               |   |  |  |
|                               | ı |  |  |
|                               |   |  |  |