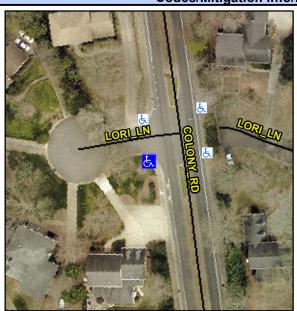

## Access Compliance Report Public Rights-of-Way (Curb Ramps)

Intersection ID: 22279Main Street: COLONY\_RDCross Street: LORI\_LNLocation:SWADA ID: 235A61FD4DC4Ramp Type: PerpDiagInitial Pass/Fail: FailOverall Compliance: NoSeverity Score:25

## Field Measurements/Component Compliance

Street 1 Name COLONY RD
Stop Condition-Street 2 None
Street 2 Name LORI LN
Stop Condition-Street 1 StopSign

Possible Solutions:

Remove & Replace Curb Ramp With
Two New Directional Ramps or
Equivalent.

N
Surveyor Notes:

N/A

PROW/ADA:

R304.2.2, R304.5.3

Total Cost: \$ 3200.00

| Field Measurements/Component Compliance |                       |      |                        |                             |      |
|-----------------------------------------|-----------------------|------|------------------------|-----------------------------|------|
| Compliance Description                  |                       | Data | Compliance Description |                             | Data |
| N/A                                     | Ramp Length (in)      | 63.0 | No                     | Ramp Slope (%)              | 10.9 |
| Yes                                     | Ramp Width (in)       | 48.0 | No                     | Ramp XSlope (%)             | 5.1  |
| N/A                                     | Flare Type LT         | N/A  | N/A                    | Flare Type RT               | N/A  |
| N/A                                     | Flare Slope LT (%)    | N/A  | N/A                    | Flare Slope RT (%)          | N/A  |
| N/A                                     | Flare Traversable LT? | N/A  | N/A                    | Flare Traversable RT?       | N/A  |
| N/A                                     | Landing Length (in)   | N/A  | N/A                    | DWS Provided?               | N/A  |
| N/A                                     | Landing Width (in)    | N/A  | N/A                    | DWS Contrast?               | N/A  |
| N/A                                     | Landing Slope (%)     | N/A  | N/A                    | DWS Length (in)             | N/A  |
| N/A                                     | Landing X Slope (%)   | N/A  | N/A                    | DWS Full Width?             | N/A  |
| N/A                                     | Landing Curb? (Y/N)   | N/A  | N/A                    | DWS Offset (in)             | N/A  |
| N/A                                     | Shared Landing?       | N/A  |                        |                             |      |
| N/A                                     | Gutter Ponding?       | N/A  | N/A                    | Gutter Slope (%)            | N/A  |
| N/A                                     | Gutter Lip Ht (in)    | N/A  | N/A                    | Gutter X Slope (%)          | N/A  |
| N/A                                     | Painted X Walk1?      | No   | N/A                    | Painted X Walk2?            | No   |
|                                         | X Walk 1 Direction    | To E |                        | X Walk 2 Direction          | To N |
| N/A                                     | X Walk 1 Width (in)   | N/A  | N/A                    | X Walk 2 Width (in)         | N/A  |
|                                         | X Walk 1 Slope (%)    | 4.6  |                        | X Walk 2 Slope (%)          | 0.1  |
|                                         | X Walk 1 X Slope (%)  | 0.8  |                        | X Walk 2 X Slope (%)        | 1.6  |
| N/A                                     | Ramp inside XWalk1?   | N/A  | N/A                    | Ramp inside XWalk2?         | N/A  |
|                                         | Road Slope (%)        | 0.6  | N/A                    | Clear Space?                | N/A  |
|                                         | Road X Slope (%)      | 4.8  | N/A                    | Clear Space to XWalk (in)   | N/A  |
| N/A                                     | Any Obstructions?     | N/A  | N/A                    | Storm Grate/Utility Hazard? | N/A  |
|                                         | Obstruction Type      |      |                        | Storm Grate/Utility Type    |      |
|                                         |                       | N/A  |                        |                             | N/A  |
|                                         |                       |      | Yes                    | Surface Condition? (G/P)    | Good |
| REPORT OF THE PROPERTY.                 | Control of Edward No. |      |                        |                             |      |