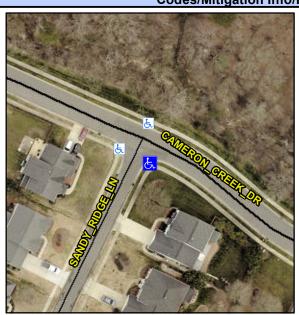

## Access Compliance Report Public Rights-of-Way (Curb Ramps)

Intersection ID: 29679 Main Street: CAMERON\_CREEK\_DR Cross Street: SANDY\_RIDGE\_LN Location: S

ADA ID: 236F14C11465 Ramp Type: BlendTrans1 Initial Pass/Fail: Fail Overall Compliance: No Severity Score: 8.75

## Field Measurements/Component Compliance

Street 1 Name CAMERON CREEK DR
Stop Condition-Street 1 None
Street 2 Name SANDY RIDGE LN
Stop Condition-Street 2 StopSign

Possible Solutions:

Remove & Replace Curb Ramp With Two New Directional Ramps or Equivalent.