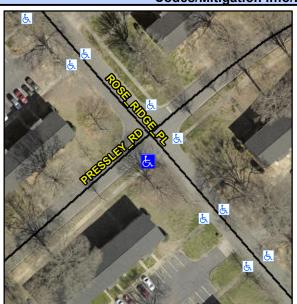

## **Access Compliance Report Public Rights-of-Way** (Curb Ramps)

Intersection ID: 15660 Main Street: PRESSLEY RD Cross Street: ROSE\_RIDGE\_PL Location: SE **Severity Score:** ADA ID: 237137F25BFC Ramp Type: Directional1 Initial Pass/Fail: Fail **Overall Compliance: No** 50

**Codes/Mitigation Info/Possible Solution** 

**ROSE RIDGE PL** Street 1 Name Stop Condition-Street 1 StopSign Street 2 Name N/A Stop Condition-Street 2 N/A Possible Solutions: Remove & Replace Entire Ramp. Surveyor Notes: N/A PROW/ADA: R304.2.2, R304.5.3