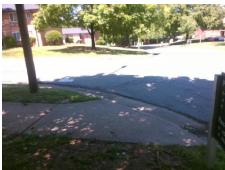

## **Access Compliance Report Public Rights-of-Way** (Curb Ramps)

Intersection ID: 15660 Main Street: PRESSLEY RD Cross Street: ROSE\_RIDGE\_PL Location: SE **Severity Score:** ADA ID: 237137F25BFC Ramp Type: Directional1 Initial Pass/Fail: Fail **Overall Compliance: No** 50

Total Cost: 1600.00

| Field Measurements/Component Compliance |                       |       |      |                             |      |
|-----------------------------------------|-----------------------|-------|------|-----------------------------|------|
| Compliance Description                  |                       | Data  | Comp | liance Description          | Data |
| N/A                                     | Ramp Length (in)      | 80.0  | N/A  | Grade Break?                | N/A  |
| Yes                                     | Ramp Width (in)       | 56.0  | N/A  | Grade Break Slope (%)       | 0.0  |
| No                                      | Ramp Slope (%)        | 13.9  | N/A  | Grade Break XSlope (%)      | 0.0  |
| No                                      | Ramp XSlope (%)       | 7.4   |      |                             |      |
| N/A                                     | Flare Type LT         | N/A   | N/A  | Flare Type RT               | N/A  |
| N/A                                     | Flare Slope LT (%)    | N/A   | N/A  | Flare Slope RT (%)          | 0.0  |
| N/A                                     | Flare Traversable LT? | N/A   | N/A  | Flare Traversable RT?       | N/A  |
| N/A                                     | Landing Length (in)   | 0.0   | N/A  | DWS Provided?               | N/A  |
| N/A                                     | Landing Width (in)    | 0.0   | N/A  | DWS Contrast?               | N/A  |
| N/A                                     | Landing Slope (%)     | 0.0   | N/A  | DWS Length (in)             | N/A  |
| N/A                                     | Landing X Slope (%)   | 0.0   | N/A  | DWS Full Width?             | N/A  |
| N/A                                     | Landing Curb? (Y/N)   | N/A   | N/A  | DWS Offset LT (in)          | N/A  |
| N/A                                     | Shared Landing?       | N/A   | N/A  | DWS Offset RT (in)          | N/A  |
| N/A                                     | Gutter Ponding?       | 0.0   | N/A  | Gutter Slope (%)            | N/A  |
| N/A                                     | Gutter Lip Ht (in)    | 1.5   | N/A  | Gutter X Slope (%)          | N/A  |
| N/A                                     | Painted X Walk1?      | No    |      | Road Slope (%)              | 2.5  |
|                                         | X Walk 1 Direction    | To NE |      | Road X Slope (%)            | 3.0  |
|                                         | X Walk 1 Width (in)   | N/A   |      | Clear Space?                | N/A  |
|                                         | X Walk 1 Slope (%)    | 2.5   | N/A  | Clear Space to XWalk (in)   | N/A  |
|                                         | X Walk 1 X Slope (%)  | 3.0   | N/A  | Storm Grate/Utility Hazard? | N/A  |
| N/A                                     | Ramp inside XWalk1?   | N/A   |      | Storm Grate/Utility Type    |      |
| N/A                                     | Any Obstructions?     | N/A   |      |                             | N/A  |
|                                         | Obstruction Type      |       | Yes  | Surface Condition? (G/P)    | Good |
|                                         |                       | N/A   | N/A  | Curb Slope (%)              | 22.7 |
|                                         |                       |       |      |                             |      |