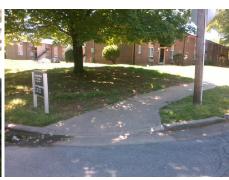

## **Access Compliance Report Public Rights-of-Way** (Curb Ramps)

Intersection ID: 15660 Main Street: PRESSLEY RD Cross Street: ROSE\_RIDGE\_PL Location: SE **Severity Score:** ADA ID: 237137F25BFC Ramp Type: Directional1 Initial Pass/Fail: Fail **Overall Compliance: No** 50

Total Cost: 1600.00

| Field Measurements/Component Compliance |                       |       |      |                             |      |
|-----------------------------------------|-----------------------|-------|------|-----------------------------|------|
| Compliance Description                  |                       | Data  | Comp | liance Description          | Data |
| N/A                                     | Ramp Length (in)      | 80.0  | N/A  | Grade Break?                | N/A  |
| Yes                                     | Ramp Width (in)       | 56.0  | N/A  | Grade Break Slope (%)       | 0.0  |
| No                                      | Ramp Slope (%)        | 13.9  | N/A  | Grade Break XSlope (%)      | 0.0  |
| No                                      | Ramp XSlope (%)       | 7.4   |      |                             |      |
| N/A                                     | Flare Type LT         | N/A   | N/A  | Flare Type RT               | N/A  |
| N/A                                     | Flare Slope LT (%)    | N/A   | N/A  | Flare Slope RT (%)          | 0.0  |
| N/A                                     | Flare Traversable LT? | N/A   | N/A  | Flare Traversable RT?       | N/A  |
| N/A                                     | Landing Length (in)   | 0.0   | N/A  | DWS Provided?               | N/A  |
| N/A                                     | Landing Width (in)    | 0.0   | N/A  | DWS Contrast?               | N/A  |
| N/A                                     | Landing Slope (%)     | 0.0   | N/A  | DWS Length (in)             | N/A  |
| N/A                                     | Landing X Slope (%)   | 0.0   | N/A  | DWS Full Width?             | N/A  |
| N/A                                     | Landing Curb? (Y/N)   | N/A   | N/A  | DWS Offset LT (in)          | N/A  |
| N/A                                     | Shared Landing?       | N/A   | N/A  | DWS Offset RT (in)          | N/A  |
| N/A                                     | Gutter Ponding?       | 0.0   | N/A  | Gutter Slope (%)            | N/A  |
| N/A                                     | Gutter Lip Ht (in)    | 1.5   | N/A  | Gutter X Slope (%)          | N/A  |
| N/A                                     | Painted X Walk1?      | No    |      | Road Slope (%)              | 2.5  |
|                                         | X Walk 1 Direction    | To NE |      | Road X Slope (%)            | 3.0  |
|                                         | X Walk 1 Width (in)   | N/A   |      | Clear Space?                | N/A  |
|                                         | X Walk 1 Slope (%)    | 2.5   | N/A  | Clear Space to XWalk (in)   | N/A  |
|                                         | X Walk 1 X Slope (%)  | 3.0   | N/A  | Storm Grate/Utility Hazard? | N/A  |
| N/A                                     | Ramp inside XWalk1?   | N/A   |      | Storm Grate/Utility Type    |      |
| N/A                                     | Any Obstructions?     | N/A   |      |                             | N/A  |
|                                         | Obstruction Type      |       | Yes  | Surface Condition? (G/P)    | Good |
|                                         |                       | N/A   | N/A  | Curb Slope (%)              | 22.7 |
|                                         |                       |       |      |                             |      |