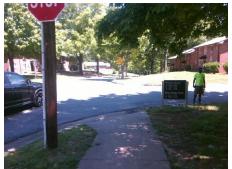

## **Access Compliance Report Public Rights-of-Way** (Curb Ramps)

Intersection ID: 15660 Main Street: PRESSLEY RD Cross Street: ROSE\_RIDGE\_PL Location: SE **Severity Score:** ADA ID: 237137F25BFC Ramp Type: Directional1 Initial Pass/Fail: Fail **Overall Compliance: No** 50

Total Cost: 1600.00

| Field Measurements/Component Compliance |                       |       |      |                             |      |
|-----------------------------------------|-----------------------|-------|------|-----------------------------|------|
| Compliance Description                  |                       | Data  | Comp | liance Description          | Data |
| N/A                                     | Ramp Length (in)      | 80.0  | N/A  | Grade Break?                | N/A  |
| Yes                                     | Ramp Width (in)       | 56.0  | N/A  | Grade Break Slope (%)       | 0.0  |
| No                                      | Ramp Slope (%)        | 13.9  | N/A  | Grade Break XSlope (%)      | 0.0  |
| No                                      | Ramp XSlope (%)       | 7.4   |      |                             |      |
| N/A                                     | Flare Type LT         | N/A   | N/A  | Flare Type RT               | N/A  |
| N/A                                     | Flare Slope LT (%)    | N/A   | N/A  | Flare Slope RT (%)          | 0.0  |
| N/A                                     | Flare Traversable LT? | N/A   | N/A  | Flare Traversable RT?       | N/A  |
| N/A                                     | Landing Length (in)   | 0.0   | N/A  | DWS Provided?               | N/A  |
| N/A                                     | Landing Width (in)    | 0.0   | N/A  | DWS Contrast?               | N/A  |
| N/A                                     | Landing Slope (%)     | 0.0   | N/A  | DWS Length (in)             | N/A  |
| N/A                                     | Landing X Slope (%)   | 0.0   | N/A  | DWS Full Width?             | N/A  |
| N/A                                     | Landing Curb? (Y/N)   | N/A   | N/A  | DWS Offset LT (in)          | N/A  |
| N/A                                     | Shared Landing?       | N/A   | N/A  | DWS Offset RT (in)          | N/A  |
| N/A                                     | Gutter Ponding?       | 0.0   | N/A  | Gutter Slope (%)            | N/A  |
| N/A                                     | Gutter Lip Ht (in)    | 1.5   | N/A  | Gutter X Slope (%)          | N/A  |
| N/A                                     | Painted X Walk1?      | No    |      | Road Slope (%)              | 2.5  |
|                                         | X Walk 1 Direction    | To NE |      | Road X Slope (%)            | 3.0  |
|                                         | X Walk 1 Width (in)   | N/A   |      | Clear Space?                | N/A  |
|                                         | X Walk 1 Slope (%)    | 2.5   | N/A  | Clear Space to XWalk (in)   | N/A  |
|                                         | X Walk 1 X Slope (%)  | 3.0   | N/A  | Storm Grate/Utility Hazard? | N/A  |
| N/A                                     | Ramp inside XWalk1?   | N/A   |      | Storm Grate/Utility Type    |      |
| N/A                                     | Any Obstructions?     | N/A   |      |                             | N/A  |
|                                         | Obstruction Type      |       | Yes  | Surface Condition? (G/P)    | Good |
|                                         |                       | N/A   | N/A  | Curb Slope (%)              | 22.7 |
|                                         |                       |       |      |                             |      |