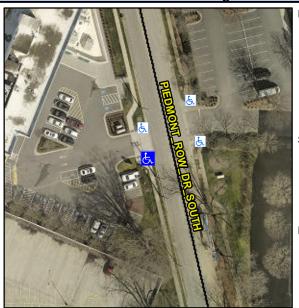

## Access Compliance Report Public Rights-of-Way (Curb Ramps)

Intersection ID: 10034403 Main Street: PIEDMONT\_ROW\_DR\_SOUTH Cross Street: N/A Location: SW

ADA ID: 237312B6A97C Ramp Type: BlendTrans2 Initial Pass/Fail: Pass Overall Compliance: No Severity Score: 2.75

## Field Measurements/Component Compliance

Street 1 Name ENTRANCE
Stop Condition-Street 1 None
Street 2 Name N/A
Stop Condition-Street 2 N/A

Possible Solutions:

Remove & Replace Curb Ramp With Two New Directional Ramps or Equivalent.

Surveyor Notes:

N/A

PROW/ADA:

R304.5.3, R305.1.4, R305.2

Total Cost: \$ 3200.00

| Field Measurements/Component Compliance |                       |       |                        |                             |      |
|-----------------------------------------|-----------------------|-------|------------------------|-----------------------------|------|
| Compliance Description Da               |                       | Data  | Compliance Description |                             | Data |
| N/A                                     | Ramp Length (in)      | 48.0  | Yes                    | BlendTrans Slope (%)        | 2.2  |
| Yes                                     | Ramp Width (in)       | 60.0  | No                     | BlendTrans XSlope (%)       | 2.4  |
| N/A                                     | Flare Type LT         | None  | N/A                    | Flare Type RT               | None |
| N/A                                     | Flare Slope LT (%)    | N/A   | N/A                    | Flare Slope RT (%)          | N/A  |
| N/A                                     | Flare Traversable LT? | N/A   | N/A                    | Flare Traversable RT?       | N/A  |
| N/A                                     | Landing Length (in)   | N/A   | Yes                    | DWS Provided?               | Yes  |
| N/A                                     | Landing Width (in)    | N/A   | Yes                    | DWS Contrast?               | Yes  |
| N/A                                     | Landing Slope (%)     | N/A   | Yes                    | DWS Length (in)             | 24.0 |
| N/A                                     | Landing X Slope (%)   | N/A   | No                     | DWS Full Width?             | No   |
| N/A                                     | Landing Curb? (Y/N)   | No    | No                     | DWS Offset (in)             | 3.5  |
| N/A                                     | Shared Landing?       | No    |                        |                             |      |
| Yes                                     | Gutter Ponding?       | No    | Yes                    | Gutter Slope (%)            | 3.4  |
| Yes                                     | Gutter Lip Ht (in)    | 0.0   | Yes                    | Gutter X Slope (%)          | 1.8  |
| N/A                                     | Painted X Walk1?      | No    | N/A                    | Painted X Walk2?            | N/A  |
|                                         | X Walk 1 Direction    | To NW |                        | X Walk 2 Direction          | N/A  |
|                                         | X Walk 1 Width (in)   | N/A   |                        | X Walk 2 Width (in)         | N/A  |
|                                         | X Walk 1 Slope (%)    | 1.5   |                        | X Walk 2 Slope (%)          | N/A  |
|                                         | X Walk 1 X Slope (%)  | 0.9   |                        | X Walk 2 X Slope (%)        | N/A  |
| N/A                                     | Ramp inside XWalk1?   | N/A   | N/A                    | Ramp inside XWalk2?         | N/A  |
|                                         | Road Slope (%)        | 0.9   |                        | Clear Space?                | Yes  |
|                                         | Road X Slope (%)      | 1.5   | N/A                    | Clear Space to XWalk (in)   | N/A  |
| Yes                                     | Any Obstructions?     | No    | Yes                    | Storm Grate/Utility Hazard? | No   |
|                                         | Obstruction Type      |       |                        | Storm Grate/Utility Type    |      |
|                                         |                       | N/A   |                        |                             | N/A  |
|                                         |                       |       | Yes                    | Surface Condition? (G/P)    | Good |
|                                         |                       |       | N/A                    | Curb Slope (%)              | 1.9  |
|                                         |                       |       |                        |                             |      |