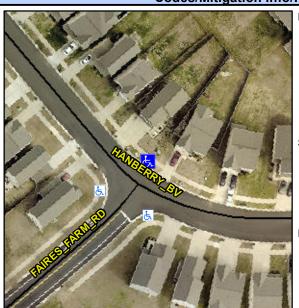

## **Access Compliance Report Public Rights-of-Way** (Curb Ramps)

Intersection ID: 5916 Main Street: FAIRES\_FARM\_RD **Cross Street: HANBERRY\_BV** Location: NE **Overall Compliance: No** ADA ID: 237426DA5D57 Ramp Type: Perp Initial Pass/Fail: Fail Severity Score: 13.75