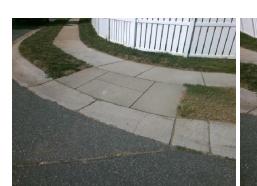

## Field Measurements/Component Compliance

**CALDWELL RIDGE PY** Street 1 Name Stop Condition-Street 2 Street 2 Name LEE CROSSING DR Stop Condition-Street 1 StopSign

Possible Solutions: Remove & Replace Curb Ramp With Two New Directional Ramps or Equivalent. Surveyor Notes: N/A PROW/ADA: Not Found, R304.5.1, R304.5.3

Total Cost:

3200.00

| Field Measurements/Component Compnance |                       |       |                        |                             |       |
|----------------------------------------|-----------------------|-------|------------------------|-----------------------------|-------|
| Compliance Description                 |                       | Data  | Compliance Description |                             | Data  |
| N/A                                    | Ramp Length (in)      | 46.5  | Yes                    | Ramp Slope (%)              | 8.0   |
| No                                     | Ramp Width (in)       | 47.5  | No                     | Ramp XSlope (%)             | 2.8   |
| N/A                                    | Flare Type LT         | N/A   | N/A                    | Flare Type RT               | N/A   |
| N/A                                    | Flare Slope LT (%)    | N/A   | N/A                    | Flare Slope RT (%)          | N/A   |
| N/A                                    | Flare Traversable LT? | N/A   | N/A                    | Flare Traversable RT?       | N/A   |
| N/A                                    | Landing Length (in)   | N/A   | N/A                    | DWS Provided?               | N/A   |
| N/A                                    | Landing Width (in)    | N/A   | N/A                    | DWS Contrast?               | N/A   |
| N/A                                    | Landing Slope (%)     | N/A   | N/A                    | DWS Length (in)             | N/A   |
| N/A                                    | Landing X Slope (%)   | N/A   | N/A                    | DWS Full Width?             | N/A   |
| N/A                                    | Landing Curb? (Y/N)   | N/A   | N/A                    | DWS Offset (in)             | N/A   |
| N/A                                    | Shared Landing?       | N/A   |                        |                             |       |
| N/A                                    | Gutter Ponding?       | N/A   | N/A                    | Gutter Slope (%)            | N/A   |
| N/A                                    | Gutter Lip Ht (in)    | N/A   | N/A                    | Gutter X Slope (%)          | N/A   |
| N/A                                    | Painted X Walk1?      | No    | N/A                    | Painted X Walk2?            | No    |
|                                        | X Walk 1 Direction    | To SE |                        | X Walk 2 Direction          | To NE |
| N/A                                    | X Walk 1 Width (in)   | N/A   | N/A                    | X Walk 2 Width (in)         | N/A   |
|                                        | X Walk 1 Slope (%)    | 1.9   |                        | X Walk 2 Slope (%)          | 4.0   |
|                                        | X Walk 1 X Slope (%)  | 0.6   |                        | X Walk 2 X Slope (%)        | 1.0   |
| N/A                                    | Ramp inside XWalk1?   | N/A   | N/A                    | Ramp inside XWalk2?         | N/A   |
|                                        | Road Slope (%)        | 0.1   | N/A                    | Clear Space?                | N/A   |
|                                        | Road X Slope (%)      | 3.4   | N/A                    | Clear Space to XWalk (in)   | N/A   |
| N/A                                    | Any Obstructions?     | N/A   | N/A                    | Storm Grate/Utility Hazard? | N/A   |
|                                        | Obstruction Type      |       |                        | Storm Grate/Utility Type    |       |
|                                        |                       | N/A   |                        |                             | N/A   |
|                                        |                       |       | Yes                    | Surface Condition? (G/P)    | Good  |