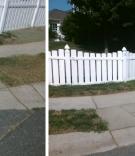

## Field Measurements/Component Compliance

**CALDWELL RIDGE PY** Street 1 Name Stop Condition-Street 2 Street 2 Name LEE CROSSING DR Stop Condition-Street 1 StopSign

Possible Solutions: Remove & Replace Curb Ramp With Two New Directional Ramps or Equivalent. Surveyor Notes: N/A PROW/ADA: Not Found, R304.5.1, R304.5.3

Total Cost:

3200.00

| Field Measurements/Component Compnance |                       |       |                        |                             |       |
|----------------------------------------|-----------------------|-------|------------------------|-----------------------------|-------|
| Compliance Description                 |                       | Data  | Compliance Description |                             | Data  |
| N/A                                    | Ramp Length (in)      | 46.5  | Yes                    | Ramp Slope (%)              | 8.0   |
| No                                     | Ramp Width (in)       | 47.5  | No                     | Ramp XSlope (%)             | 2.8   |
| N/A                                    | Flare Type LT         | N/A   | N/A                    | Flare Type RT               | N/A   |
| N/A                                    | Flare Slope LT (%)    | N/A   | N/A                    | Flare Slope RT (%)          | N/A   |
| N/A                                    | Flare Traversable LT? | N/A   | N/A                    | Flare Traversable RT?       | N/A   |
| N/A                                    | Landing Length (in)   | N/A   | N/A                    | DWS Provided?               | N/A   |
| N/A                                    | Landing Width (in)    | N/A   | N/A                    | DWS Contrast?               | N/A   |
| N/A                                    | Landing Slope (%)     | N/A   | N/A                    | DWS Length (in)             | N/A   |
| N/A                                    | Landing X Slope (%)   | N/A   | N/A                    | DWS Full Width?             | N/A   |
| N/A                                    | Landing Curb? (Y/N)   | N/A   | N/A                    | DWS Offset (in)             | N/A   |
| N/A                                    | Shared Landing?       | N/A   |                        |                             |       |
| N/A                                    | Gutter Ponding?       | N/A   | N/A                    | Gutter Slope (%)            | N/A   |
| N/A                                    | Gutter Lip Ht (in)    | N/A   | N/A                    | Gutter X Slope (%)          | N/A   |
| N/A                                    | Painted X Walk1?      | No    | N/A                    | Painted X Walk2?            | No    |
|                                        | X Walk 1 Direction    | To SE |                        | X Walk 2 Direction          | To NE |
| N/A                                    | X Walk 1 Width (in)   | N/A   | N/A                    | X Walk 2 Width (in)         | N/A   |
|                                        | X Walk 1 Slope (%)    | 1.9   |                        | X Walk 2 Slope (%)          | 4.0   |
|                                        | X Walk 1 X Slope (%)  | 0.6   |                        | X Walk 2 X Slope (%)        | 1.0   |
| N/A                                    | Ramp inside XWalk1?   | N/A   | N/A                    | Ramp inside XWalk2?         | N/A   |
|                                        | Road Slope (%)        | 0.1   | N/A                    | Clear Space?                | N/A   |
|                                        | Road X Slope (%)      | 3.4   | N/A                    | Clear Space to XWalk (in)   | N/A   |
| N/A                                    | Any Obstructions?     | N/A   | N/A                    | Storm Grate/Utility Hazard? | N/A   |
|                                        | Obstruction Type      |       |                        | Storm Grate/Utility Type    |       |
|                                        |                       | N/A   |                        |                             | N/A   |
|                                        |                       |       | Yes                    | Surface Condition? (G/P)    | Good  |