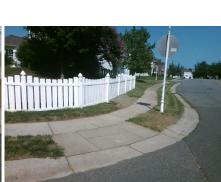

## Field Measurements/Component Compliance

**CALDWELL RIDGE PY** Street 1 Name Stop Condition-Street 2 Street 2 Name LEE CROSSING DR Stop Condition-Street 1 StopSign

Possible Solutions: Remove & Replace Curb Ramp With Two New Directional Ramps or Equivalent. Surveyor Notes: N/A PROW/ADA: Not Found, R304.5.1, R304.5.3

Total Cost:

3200.00

| Field Measurements/Component Compnance |                       |       |                        |                             |       |
|----------------------------------------|-----------------------|-------|------------------------|-----------------------------|-------|
| Compliance Description                 |                       | Data  | Compliance Description |                             | Data  |
| N/A                                    | Ramp Length (in)      | 46.5  | Yes                    | Ramp Slope (%)              | 8.0   |
| No                                     | Ramp Width (in)       | 47.5  | No                     | Ramp XSlope (%)             | 2.8   |
| N/A                                    | Flare Type LT         | N/A   | N/A                    | Flare Type RT               | N/A   |
| N/A                                    | Flare Slope LT (%)    | N/A   | N/A                    | Flare Slope RT (%)          | N/A   |
| N/A                                    | Flare Traversable LT? | N/A   | N/A                    | Flare Traversable RT?       | N/A   |
| N/A                                    | Landing Length (in)   | N/A   | N/A                    | DWS Provided?               | N/A   |
| N/A                                    | Landing Width (in)    | N/A   | N/A                    | DWS Contrast?               | N/A   |
| N/A                                    | Landing Slope (%)     | N/A   | N/A                    | DWS Length (in)             | N/A   |
| N/A                                    | Landing X Slope (%)   | N/A   | N/A                    | DWS Full Width?             | N/A   |
| N/A                                    | Landing Curb? (Y/N)   | N/A   | N/A                    | DWS Offset (in)             | N/A   |
| N/A                                    | Shared Landing?       | N/A   |                        |                             |       |
| N/A                                    | Gutter Ponding?       | N/A   | N/A                    | Gutter Slope (%)            | N/A   |
| N/A                                    | Gutter Lip Ht (in)    | N/A   | N/A                    | Gutter X Slope (%)          | N/A   |
| N/A                                    | Painted X Walk1?      | No    | N/A                    | Painted X Walk2?            | No    |
|                                        | X Walk 1 Direction    | To SE |                        | X Walk 2 Direction          | To NE |
| N/A                                    | X Walk 1 Width (in)   | N/A   | N/A                    | X Walk 2 Width (in)         | N/A   |
|                                        | X Walk 1 Slope (%)    | 1.9   |                        | X Walk 2 Slope (%)          | 4.0   |
|                                        | X Walk 1 X Slope (%)  | 0.6   |                        | X Walk 2 X Slope (%)        | 1.0   |
| N/A                                    | Ramp inside XWalk1?   | N/A   | N/A                    | Ramp inside XWalk2?         | N/A   |
|                                        | Road Slope (%)        | 0.1   | N/A                    | Clear Space?                | N/A   |
|                                        | Road X Slope (%)      | 3.4   | N/A                    | Clear Space to XWalk (in)   | N/A   |
| N/A                                    | Any Obstructions?     | N/A   | N/A                    | Storm Grate/Utility Hazard? | N/A   |
|                                        | Obstruction Type      |       |                        | Storm Grate/Utility Type    |       |
|                                        |                       | N/A   |                        |                             | N/A   |
|                                        |                       |       | Yes                    | Surface Condition? (G/P)    | Good  |