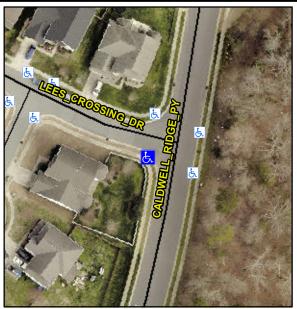

## **Access Compliance Report Public Rights-of-Way** (Curb Ramps)

Intersection ID: 42739 Main Street: CALDWELL RIDGE PY Cross Street: LEES CROSSING DR Location: SW ADA ID: 237D2FA98379 Ramp Type: PerpDiag Initial Pass/Fail: Fail **Overall Compliance: No Severity Score:** 10

## Field Measurements/Component Compliance

**CALDWELL RIDGE PY** Street 1 Name Stop Condition-Street 2 Street 2 Name LEE CROSSING DR Stop Condition-Street 1 StopSign

Possible Solutions: Remove & Replace Curb Ramp With Two New Directional Ramps or Equivalent. Surveyor Notes: N/A PROW/ADA: Not Found, R304.5.1, R304.5.3