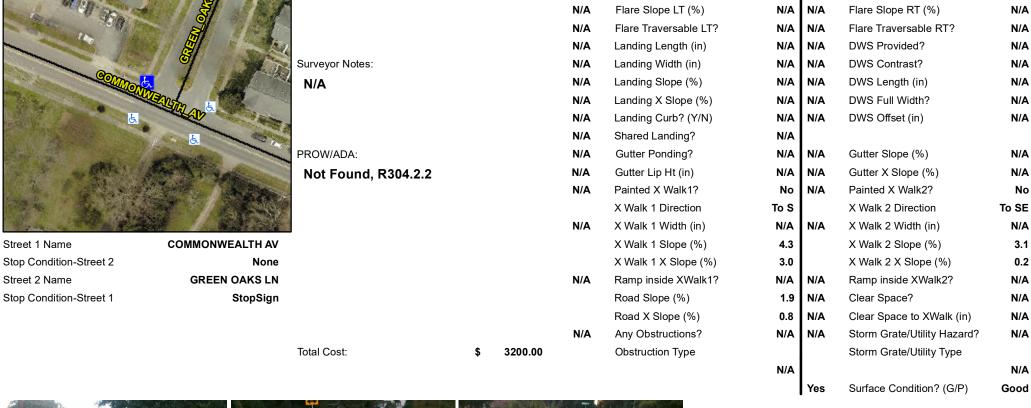

## **Access Compliance Report Public Rights-of-Way** (Curb Ramps)

Data

11.8

1.8

N/A

Intersection ID: 14243 Main Street: COMMONWEALTH AV **Cross Street: GREEN OAKS LN** Location: NW **Overall Compliance: No Severity Score:** ADA ID: 2387130C8348 Ramp Type: PerpDiag Initial Pass/Fail: Fail 12.5

Compliance Description

Ramp Length (in)

Ramp Width (in)

Flare Type LT

N/A

**Codes/Mitigation Info/Possible Solution** 

Possible Solutions:

## Field Measurements/Component Compliance

No

Yes

N/A

Compliance Description

Ramp Slope (%)

Flare Type RT

Ramp XSlope (%)

Data

35.0

48.0

N/A

Stop Condition-Street 2 Street 2 Name Stop Condition-Street 1 Remove & Replace Curb Ramp With Equivale

| a replace cars ramp rim. |     |
|--------------------------|-----|
| w Directional Ramps or   | Yes |
| ent.                     | N/A |
|                          | N/A |
|                          | N/A |
|                          | N/A |
| otes:                    | N/A |
|                          | N/A |
|                          | N/A |
|                          | N/A |
|                          | N/A |
| A:                       | N/A |
| ind, R304.2.2            | N/A |
|                          | N/A |
|                          | N/A |
|                          | N/A |
|                          | N/A |

3200.00