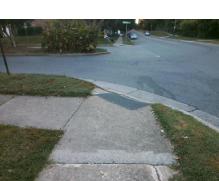

## **Access Compliance Report Public Rights-of-Way** (Curb Ramps)

Data

11.8

1.8

N/A

Intersection ID: 14243 Main Street: COMMONWEALTH AV **Cross Street: GREEN OAKS LN** Location: NW **Overall Compliance: No Severity Score:** ADA ID: 2387130C8348 Ramp Type: PerpDiag Initial Pass/Fail: Fail 12.5

Data

35.0

48.0

N/A

Stop Condition-Street 2 Street 2 Name Stop Condition-Street 1 Remove & Replace Curb Ramp With Equivale

| a replace cars ramp rim. |     |
|--------------------------|-----|
| w Directional Ramps or   | Yes |
| ent.                     | N/A |
|                          | N/A |
|                          | N/A |
|                          | N/A |
| otes:                    | N/A |
|                          | N/A |
|                          | N/A |
|                          | N/A |
|                          | N/A |
| A:                       | N/A |
| ind, R304.2.2            | N/A |
|                          | N/A |
|                          | N/A |
|                          | N/A |
|                          | N/A |