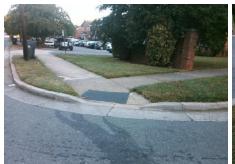

## **Access Compliance Report Public Rights-of-Way** (Curb Ramps)

Data

11.8

1.8

N/A

Intersection ID: 14243 Main Street: COMMONWEALTH AV **Cross Street: GREEN OAKS LN** Location: NW **Overall Compliance: No Severity Score:** ADA ID: 2387130C8348 Ramp Type: PerpDiag Initial Pass/Fail: Fail 12.5

Data

35.0

48.0

N/A

Stop Condition-Street 2 Street 2 Name Stop Condition-Street 1 Remove & Replace Curb Ramp With Equivale

| a replace cars ramp rim. |     |
|--------------------------|-----|
| w Directional Ramps or   | Yes |
| ent.                     | N/A |
|                          | N/A |
|                          | N/A |
|                          | N/A |
| otes:                    | N/A |
|                          | N/A |
|                          | N/A |
|                          | N/A |
|                          | N/A |
| A:                       | N/A |
| ind, R304.2.2            | N/A |
|                          | N/A |
|                          | N/A |
|                          | N/A |
|                          | N/A |