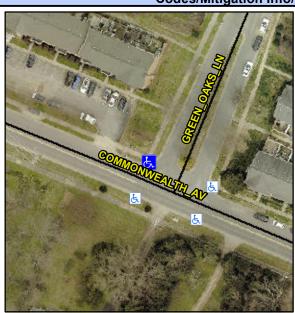

## **Access Compliance Report Public Rights-of-Way** (Curb Ramps)

Data

11.8

1.8

N/A

Intersection ID: 14243 Main Street: COMMONWEALTH AV **Cross Street: GREEN OAKS LN** Location: NW **Overall Compliance: No Severity Score:** ADA ID: 2387130C8348 Ramp Type: PerpDiag Initial Pass/Fail: Fail 12.5

Compliance Description

Ramp Length (in)

Ramp Width (in)

Flare Type LT

N/A

**Codes/Mitigation Info/Possible Solution** 

Possible Solutions:

## Field Measurements/Component Compliance

No

Yes

N/A

Compliance Description

Ramp Slope (%)

Flare Type RT

Ramp XSlope (%)

Data

35.0

48.0

N/A

Stop Condition-Street 2 Street 2 Name Stop Condition-Street 1 Remove & Replace Curb Ramp With Equivale

| a replace cars ramp rim. |     |
|--------------------------|-----|
| w Directional Ramps or   | Yes |
| ent.                     | N/A |
|                          | N/A |
|                          | N/A |
|                          | N/A |
| otes:                    | N/A |
|                          | N/A |
|                          | N/A |
|                          | N/A |
|                          | N/A |
| A:                       | N/A |
| ind, R304.2.2            | N/A |
|                          | N/A |
|                          | N/A |
|                          | N/A |
|                          | N/A |