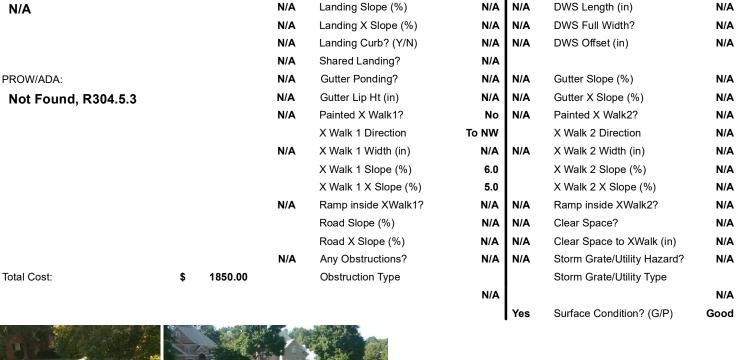

## Field Measurements/Component Compliance

Yes

No

N/A

N/A

N/A

N/A

N/A

Compliance Description

Ramp Slope (%)

Flare Type RT

Ramp XSlope (%)

Flare Slope RT (%)

**DWS Provided?** 

**DWS Contrast?** 

Flare Traversable RT?

Data

48.0

48.0

N/A

N/A

N/A

N/A

N/A

HARRISONS CROSSING AV Street 1 Name Stop Condition-Street 2 None N/A Street 2 Name Stop Condition-Street 1 N/A

| D/Possible Solution           |      | Field Me             |
|-------------------------------|------|----------------------|
| Possible Solutions:           | Comp | liance Description   |
| Remove & Replace Entire Ramp. | N/A  | Ramp Length (in)     |
|                               | Yes  | Ramp Width (in)      |
|                               | N/A  | Flare Type LT        |
|                               | N/A  | Flare Slope LT (%)   |
|                               | N/A  | Flare Traversable LT |
|                               | N/A  | Landing Length (in)  |
| Surveyor Notes:               | N/A  | Landing Width (in)   |
| N/A                           | N/A  | Landing Slope (%)    |
|                               | N/A  | Landing X Slope (%   |
|                               | N/A  | Landing Curb? (Y/N   |
| •                             | N/A  | Shared Landing?      |
| PROW/ADA:                     | N/A  | Gutter Ponding?      |
| Not Found, R304.5.3           | N/A  | Gutter Lip Ht (in)   |
|                               | N/A  | Painted X Walk1?     |
|                               |      | X Walk 1 Direction   |
|                               | N/A  | X Walk 1 Width (in)  |
|                               |      | X Walk 1 Slope (%)   |
|                               |      | X Walk 1 X Slope (%  |
|                               | N/A  | Ramp inside XWalk    |
|                               |      | Dood Clana (0/)      |