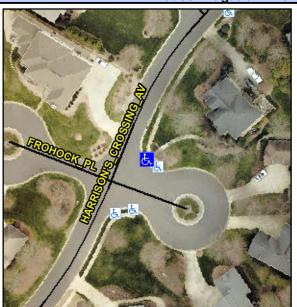

N/A

Main Street: FROHOCK PL Cross Street: HARRISON'S CROSSING AV Intersection ID: 27900 Location: NE 25 ADA ID: 238F935AD59D Ramp Type: Perp Initial Pass/Fail: Fail **Overall Compliance: No Severity Score:** 

HARRISONS CROSSING AV Street 1 Name Stop Condition-Street 2 None N/A Street 2 Name Stop Condition-Street 1 N/A

| D/Possible Solution           |      | Field Me             |
|-------------------------------|------|----------------------|
| Possible Solutions:           | Comp | liance Description   |
| Remove & Replace Entire Ramp. | N/A  | Ramp Length (in)     |
|                               | Yes  | Ramp Width (in)      |
|                               | N/A  | Flare Type LT        |
|                               | N/A  | Flare Slope LT (%)   |
|                               | N/A  | Flare Traversable LT |
|                               | N/A  | Landing Length (in)  |
| Surveyor Notes:               | N/A  | Landing Width (in)   |
| N/A                           | N/A  | Landing Slope (%)    |
|                               | N/A  | Landing X Slope (%   |
|                               | N/A  | Landing Curb? (Y/N   |
| •                             | N/A  | Shared Landing?      |
| PROW/ADA:                     | N/A  | Gutter Ponding?      |
| Not Found, R304.5.3           | N/A  | Gutter Lip Ht (in)   |
|                               | N/A  | Painted X Walk1?     |
|                               |      | X Walk 1 Direction   |
|                               | N/A  | X Walk 1 Width (in)  |
|                               |      | X Walk 1 Slope (%)   |
|                               |      | X Walk 1 X Slope (%  |
|                               | N/A  | Ramp inside XWalk    |
|                               |      | Dood Clana (0/)      |