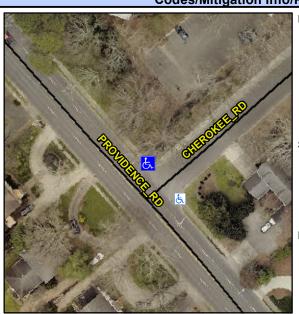

## Access Compliance Report Public Rights-of-Way (Curb Ramps)

Intersection ID: 16199Main Street: CHEROKEE\_RDCross Street: PROVIDENCE\_RDLocation:NEADA ID: 23A488738EFBRamp Type: PerpDiagInitial Pass/Fail: FailOverall Compliance: NoSeverity Score: 18.75

## Field Measurements/Component Compliance

Street 1 Name
Stop Condition-Street 2
Street 2 Name
Stop Condition-Street 1

PROVIDENCE RD None CHEROKEE RD StopSign Possible Solutions:

Remove & Replace Curb Ramp With
Two New Directional Ramps or
Equivalent.