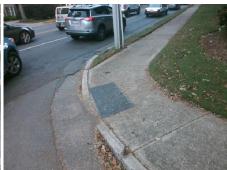

Surveyor Notes:

N/A

PROW/ADA:

Not Found, R304.5.1, R304.5.3

Total Cost: \$ 3200.00

| Field Measurements/Component Compliance |        |                       |       |        |        |                       |       |
|-----------------------------------------|--------|-----------------------|-------|--------|--------|-----------------------|-------|
|                                         | Compli | ance Description      | Data  | Compli | ance   | Description           | Data  |
|                                         | N/A    | Ramp Length (in)      | 58.0  | Yes    | Ramp   | Slope (%)             | 6.4   |
|                                         | No     | Ramp Width (in)       | 35.0  | No     | Ramp   | XSlope (%)            | 3.1   |
|                                         | N/A    | Flare Type LT         | N/A   | N/A    | Flare  | Type RT               | N/A   |
|                                         | N/A    | Flare Slope LT (%)    | N/A   | N/A    | Flare  | Slope RT (%)          | N/A   |
|                                         | N/A    | Flare Traversable LT? | N/A   | N/A    | Flare  | Traversable RT?       | N/A   |
|                                         | N/A    | Landing Length (in)   | N/A   | N/A    | DWS    | Provided?             | N/A   |
|                                         | N/A    | Landing Width (in)    | N/A   | N/A    | DWS    | Contrast?             | N/A   |
|                                         | N/A    | Landing Slope (%)     | N/A   | N/A    | DWS    | Length (in)           | N/A   |
|                                         | N/A    | Landing X Slope (%)   | N/A   | N/A    | DWS    | Full Width?           | N/A   |
|                                         | N/A    | Landing Curb? (Y/N)   | N/A   | N/A    | DWS    | Offset (in)           | N/A   |
|                                         | N/A    | Shared Landing?       | N/A   |        |        |                       |       |
|                                         | N/A    | Gutter Ponding?       | N/A   | N/A    | Gutter | r Slope (%)           | N/A   |
|                                         | N/A    | Gutter Lip Ht (in)    | N/A   | N/A    | Gutter | r X Slope (%)         | N/A   |
|                                         | N/A    | Painted X Walk1?      | No    | N/A    | Painte | ed X Walk2?           | No    |
|                                         |        | X Walk 1 Direction    | To SW |        | X Wal  | k 2 Direction         | To SE |
|                                         | N/A    | X Walk 1 Width (in)   | N/A   | N/A    | X Wal  | k 2 Width (in)        | N/A   |
|                                         |        | X Walk 1 Slope (%)    | 3.3   |        | X Wal  | k 2 Slope (%)         | 2.2   |
|                                         |        | X Walk 1 X Slope (%)  | 2.0   |        | X Wal  | k 2 X Slope (%)       | 3.6   |
|                                         | N/A    | Ramp inside XWalk1?   | N/A   | N/A    | Ramp   | inside XWalk2?        | N/A   |
|                                         |        | Road Slope (%)        | 0.9   | N/A    | Clear  | Space?                | N/A   |
|                                         |        | Road X Slope (%)      | 3.4   | N/A    | Clear  | Space to XWalk (in)   | N/A   |
|                                         | N/A    | Any Obstructions?     | N/A   | N/A    | Storm  | Grate/Utility Hazard? | N/A   |
|                                         |        | Obstruction Type      |       |        | Storm  | Grate/Utility Type    |       |
|                                         |        |                       | N/A   |        |        |                       | N/A   |
|                                         |        |                       |       | Yes    | Surfac | ce Condition? (G/P)   | Good  |
| _                                       |        |                       |       | -      |        |                       |       |