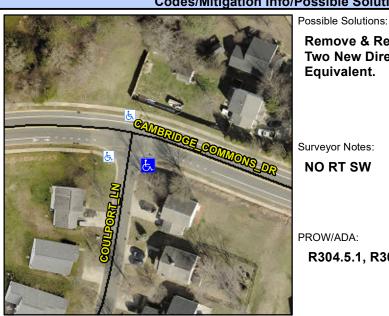

Good

Main Street: CAMBRIDGE COMMONS DR Cross Street: COULPORT LN Location: Intersection ID: 28762 SE

Ramp Type: BlendTrans1 Initial Pass/Fail: Fail **Overall Compliance: No** ADA ID: 23AA3E839C60 Severity Score: 21.25

Data

35.5

**COULPORT LN** Street 1 Name Stop Condition-Street 1 None Street 2 Name N/A Stop Condition-Street 2 N/A Remove & Replace Curb Ramp With Two New Directional Ramps or Equivalent.

Surveyor Notes: