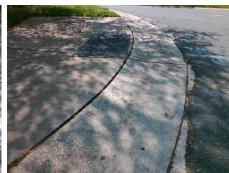

Good

Main Street: CAMBRIDGE COMMONS DR Cross Street: COULPORT LN Location: Intersection ID: 28762 SE

Ramp Type: BlendTrans1 Initial Pass/Fail: Fail **Overall Compliance: No** ADA ID: 23AA3E839C60 Severity Score: 21.25

Data

35.5

**COULPORT LN** Street 1 Name Stop Condition-Street 1 None Street 2 Name N/A Stop Condition-Street 2 N/A Remove & Replace Curb Ramp With Two New Directional Ramps or Equivalent.

Surveyor Notes: