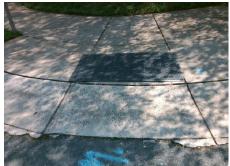

Good

Main Street: CAMBRIDGE COMMONS DR Cross Street: COULPORT LN Location: Intersection ID: 28762 SE

Ramp Type: BlendTrans1 Initial Pass/Fail: Fail **Overall Compliance: No** ADA ID: 23AA3E839C60 Severity Score: 21.25

Data

35.5

**COULPORT LN** Street 1 Name Stop Condition-Street 1 None Street 2 Name N/A Stop Condition-Street 2 N/A Remove & Replace Curb Ramp With Two New Directional Ramps or Equivalent.

Surveyor Notes: