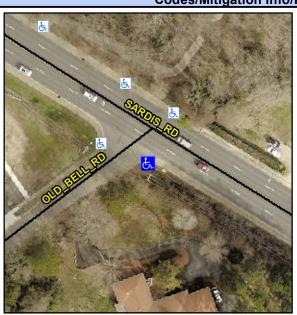

## Access Compliance Report Public Rights-of-Way (Curb Ramps)

Intersection ID: 21622 Main Street: OLD\_BELL\_RD Cross Street: SARDIS\_RD Location: S

ADA ID: 23ACDBFC984C Ramp Type: PerpDiag Initial Pass/Fail: Fail Overall Compliance: No Severity Score: 22.5

Codes/Mitigation Info/Possible Solution

Field Measurements/Component Compliance

Street 1 Name
Stop Condition-Street 2
Street 2 Name
Stop Condition-Street 1

SARDIS RD None OLD BELL RD StopSign Possible Solutions: