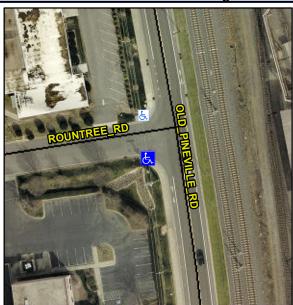

## Access Compliance Report Public Rights-of-Way (Curb Ramps)

Intersection ID: 18259Main Street:OLD\_PINEVILLE\_RDCross Street:ROUNTREE\_RDLocation:SWADA ID: 23AFB0F147AERamp Type:ParaDiagInitial Pass/Fail:PassOverall Compliance:NoSeverity Score:0.25

## Field Measurements/Component Compliance

Street 1 Name
Stop Condition-Street 1
Street 2 Name
Stop Condition-Street 2

OLD PINEVILLE RD
None
ROUNTREE RD
StopSign

Possible Solutions:

Remove & Replace Curb Ramp With Two New Directional Ramps or Equivalent.