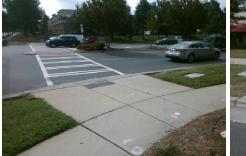

## Access Compliance Report Public Rights-of-Way (Curb Ramps)

| ntersection ID: 43922 Main Street: NORTH_COMMUNITY_HOUSE_@Doss Street: JOHNSTON_RD                              |             |                                       |         |                                         |                                                |                             |     | Location:                   | SW   |
|-----------------------------------------------------------------------------------------------------------------|-------------|---------------------------------------|---------|-----------------------------------------|------------------------------------------------|-----------------------------|-----|-----------------------------|------|
| ADA ID: 23B89C75304E                                                                                            | Ramp Ty     | Ramp Type: Perp                       |         |                                         | Initial Pass/Fail: Fail Overall Compliance: No |                             |     |                             | 8.75 |
| Codes/Mitigation Info/Possible Solution                                                                         |             |                                       |         | Field Measurements/Component Compliance |                                                |                             |     |                             |      |
|                                                                                                                 | BATTATI DE  | Possible Solutions:                   |         | Compliance Description                  |                                                | Data Compliance Description |     |                             | Data |
|                                                                                                                 |             | Remove & Replace Entire Ran           | ıp.     | N/A                                     | Ramp Length (in)                               | 118.0                       | Yes | Ramp Slope (%)              | 5.8  |
| 6. /                                                                                                            | E Courte    |                                       | •       | No                                      | Ramp Width (in)                                | 42.0                        | Yes | Ramp XSlope (%)             | 0.4  |
| NORTH CONT                                                                                                      |             |                                       |         | N/A                                     | Flare Type LT                                  | N/A                         | N/A | Flare Type RT               | N/A  |
|                                                                                                                 | House Ph    |                                       |         | N/A                                     | Flare Slope LT (%)                             | N/A                         | N/A | Flare Slope RT (%)          | N/A  |
| 6                                                                                                               | RD          |                                       |         | N/A                                     | Flare Traversable LT?                          | N/A                         | N/A | Flare Traversable RT?       | N/A  |
| de la constante                                                                                                 | 8           |                                       |         | N/A                                     | Landing Length (in)                            | N/A                         | N/A | DWS Provided?               | N/A  |
| Tr Caller C                                                                                                     |             | Surveyor Notes:                       |         | N/A                                     | Landing Width (in)                             | N/A                         | N/A | DWS Contrast?               | N/A  |
| the second se |             | N/A                                   |         | N/A                                     | Landing Slope (%)                              | N/A                         | N/A | DWS Length (in)             | N/A  |
|                                                                                                                 | DUDT        |                                       |         | N/A                                     | Landing X Slope (%)                            | N/A                         | N/A | DWS Full Width?             | N/A  |
|                                                                                                                 | 8/10 300    |                                       |         | N/A                                     | Landing Curb? (Y/N)                            | N/A                         | N/A | DWS Offset (in)             | N/A  |
|                                                                                                                 | 1 Section   |                                       |         | N/A                                     | Shared Landing?                                | N/A                         |     |                             |      |
| the States of A                                                                                                 |             | PROW/ADA:                             |         | N/A                                     | Gutter Ponding?                                | N/A                         | N/A | Gutter Slope (%)            | N/A  |
|                                                                                                                 | 1 South 1   | Not Found, R304.5.1                   |         | N/A                                     | Gutter Lip Ht (in)                             | N/A                         | N/A | Gutter X Slope (%)          | N/A  |
|                                                                                                                 | h and h     | · · · · · · · · · · · · · · · · · · · |         | N/A                                     | Painted X Walk1?                               | Yes                         | N/A | Painted X Walk2?            | N/A  |
| 6 30                                                                                                            | E kar 1     |                                       |         |                                         | X Walk 1 Direction                             | To SE                       |     | X Walk 2 Direction          | N/A  |
|                                                                                                                 |             |                                       |         | N/A                                     | X Walk 1 Width (in)                            | 132.0                       | N/A | X Walk 2 Width (in)         | N/A  |
| Street 1 Name                                                                                                   | JOHNSTON RD |                                       |         |                                         | X Walk 1 Slope (%)                             | 2.2                         |     | X Walk 2 Slope (%)          | N/A  |
| Stop Condition-Street 2                                                                                         | Signal      |                                       |         |                                         | X Walk 1 X Slope (%)                           | 1.2                         |     | X Walk 2 X Slope (%)        | N/A  |
| Street 2 Name                                                                                                   | N/A         |                                       |         | N/A                                     | Ramp inside XWalk1?                            | Yes                         | N/A | Ramp inside XWalk2?         | N/A  |
| Stop Condition-Street 1                                                                                         | N/A         |                                       |         |                                         | Road Slope (%)                                 | N/A                         | N/A | Clear Space?                | N/A  |
|                                                                                                                 |             |                                       |         |                                         | Road X Slope (%)                               | N/A                         | N/A | Clear Space to XWalk (in)   | N/A  |
|                                                                                                                 |             |                                       |         | N/A                                     | Any Obstructions?                              | N/A                         | N/A | Storm Grate/Utility Hazard? | N/A  |
|                                                                                                                 |             | Total Cost: \$                        | 1850.00 |                                         | Obstruction Type                               |                             |     | Storm Grate/Utility Type    |      |
|                                                                                                                 |             |                                       |         |                                         | • •                                            | N/A                         |     |                             | N/A  |
|                                                                                                                 |             |                                       |         |                                         |                                                |                             | Yes | Surface Condition? (G/P)    | Good |