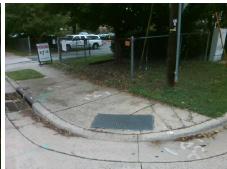

## Field Measurements/Component Compliance

Street 1 Name Stop Condition-Street 2 Street 2 Name Stop Condition-Street 1

WINNIFRED ST None W CATHERINE ST StopSign Remove & Replace Curb Ramp With Two New Directional Ramps or Equivalent.

Surveyor Notes: N/A

PROW/ADA:

Not Found, R304.2.2, R304.5.3

Total Cost:

| Compliance Description |                       | Data  | Compliance Description |                             | Data  |
|------------------------|-----------------------|-------|------------------------|-----------------------------|-------|
| N/A                    | Ramp Length (in)      | 95.0  | No                     | Ramp Slope (%)              | 8.5   |
| Yes                    | Ramp Width (in)       | 48.0  | No                     | Ramp XSlope (%)             | 4.0   |
| N/A                    | Flare Type LT         | N/A   | N/A                    | Flare Type RT               | N/A   |
| N/A                    | Flare Slope LT (%)    | N/A   | N/A                    | Flare Slope RT (%)          | N/A   |
| N/A                    | Flare Traversable LT? | N/A   | N/A                    | Flare Traversable RT?       | N/A   |
| N/A                    | Landing Length (in)   | N/A   | N/A                    | DWS Provided?               | N/A   |
| N/A                    | Landing Width (in)    | N/A   | N/A                    | DWS Contrast?               | N/A   |
| N/A                    | Landing Slope (%)     | N/A   | N/A                    | DWS Length (in)             | N/A   |
| N/A                    | Landing X Slope (%)   | N/A   | N/A                    | DWS Full Width?             | N/A   |
| N/A                    | Landing Curb? (Y/N)   | N/A   | N/A                    | DWS Offset (in)             | N/A   |
| N/A                    | Shared Landing?       | N/A   |                        |                             |       |
| N/A                    | Gutter Ponding?       | N/A   | N/A                    | Gutter Slope (%)            | N/A   |
| N/A                    | Gutter Lip Ht (in)    | N/A   | N/A                    | Gutter X Slope (%)          | N/A   |
| N/A                    | Painted X Walk1?      | No    | N/A                    | Painted X Walk2?            | No    |
|                        | X Walk 1 Direction    | To NE |                        | X Walk 2 Direction          | To SE |
| N/A                    | X Walk 1 Width (in)   | N/A   | N/A                    | X Walk 2 Width (in)         | N/A   |
|                        | X Walk 1 Slope (%)    | 2.5   |                        | X Walk 2 Slope (%)          | 3.0   |
|                        | X Walk 1 X Slope (%)  | 0.3   |                        | X Walk 2 X Slope (%)        | 4.7   |
| N/A                    | Ramp inside XWalk1?   | N/A   | N/A                    | Ramp inside XWalk2?         | N/A   |
|                        | Road Slope (%)        | 1.4   | N/A                    | Clear Space?                | N/A   |
|                        | Road X Slope (%)      | 4.8   | N/A                    | Clear Space to XWalk (in)   | N/A   |
| N/A                    | Any Obstructions?     | N/A   | N/A                    | Storm Grate/Utility Hazard? | N/A   |
|                        | Obstruction Type      |       |                        | Storm Grate/Utility Type    |       |
|                        |                       | N/A   |                        |                             | N/A   |