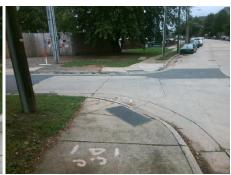

## Field Measurements/Component Compliance

Street 1 Name Stop Condition-Street 2 Street 2 Name Stop Condition-Street 1

WINNIFRED ST None W CATHERINE ST StopSign Remove & Replace Curb Ramp With Two New Directional Ramps or Equivalent.

Surveyor Notes: N/A

PROW/ADA:

Not Found, R304.2.2, R304.5.3

Total Cost:

| Compliance Description |                       | Data  | Compliance Description |                             | Data  |
|------------------------|-----------------------|-------|------------------------|-----------------------------|-------|
| N/A                    | Ramp Length (in)      | 95.0  | No                     | Ramp Slope (%)              | 8.5   |
| Yes                    | Ramp Width (in)       | 48.0  | No                     | Ramp XSlope (%)             | 4.0   |
| N/A                    | Flare Type LT         | N/A   | N/A                    | Flare Type RT               | N/A   |
| N/A                    | Flare Slope LT (%)    | N/A   | N/A                    | Flare Slope RT (%)          | N/A   |
| N/A                    | Flare Traversable LT? | N/A   | N/A                    | Flare Traversable RT?       | N/A   |
| N/A                    | Landing Length (in)   | N/A   | N/A                    | DWS Provided?               | N/A   |
| N/A                    | Landing Width (in)    | N/A   | N/A                    | DWS Contrast?               | N/A   |
| N/A                    | Landing Slope (%)     | N/A   | N/A                    | DWS Length (in)             | N/A   |
| N/A                    | Landing X Slope (%)   | N/A   | N/A                    | DWS Full Width?             | N/A   |
| N/A                    | Landing Curb? (Y/N)   | N/A   | N/A                    | DWS Offset (in)             | N/A   |
| N/A                    | Shared Landing?       | N/A   |                        |                             |       |
| N/A                    | Gutter Ponding?       | N/A   | N/A                    | Gutter Slope (%)            | N/A   |
| N/A                    | Gutter Lip Ht (in)    | N/A   | N/A                    | Gutter X Slope (%)          | N/A   |
| N/A                    | Painted X Walk1?      | No    | N/A                    | Painted X Walk2?            | No    |
|                        | X Walk 1 Direction    | To NE |                        | X Walk 2 Direction          | To SE |
| N/A                    | X Walk 1 Width (in)   | N/A   | N/A                    | X Walk 2 Width (in)         | N/A   |
|                        | X Walk 1 Slope (%)    | 2.5   |                        | X Walk 2 Slope (%)          | 3.0   |
|                        | X Walk 1 X Slope (%)  | 0.3   |                        | X Walk 2 X Slope (%)        | 4.7   |
| N/A                    | Ramp inside XWalk1?   | N/A   | N/A                    | Ramp inside XWalk2?         | N/A   |
|                        | Road Slope (%)        | 1.4   | N/A                    | Clear Space?                | N/A   |
|                        | Road X Slope (%)      | 4.8   | N/A                    | Clear Space to XWalk (in)   | N/A   |
| N/A                    | Any Obstructions?     | N/A   | N/A                    | Storm Grate/Utility Hazard? | N/A   |
|                        | Obstruction Type      |       |                        | Storm Grate/Utility Type    |       |
|                        |                       | N/A   |                        |                             | N/A   |