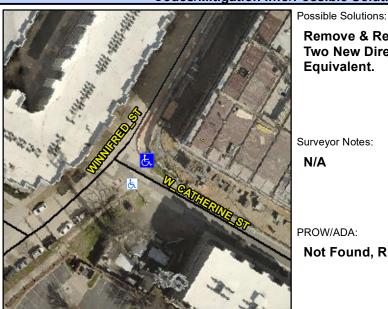

## **Access Compliance Report Public Rights-of-Way** (Curb Ramps)

Intersection ID: 13208 Main Street: W CATHERINE ST **Cross Street: WINNIFRED ST** Location: SE **ADA ID: 23B8AEBD6FEA** Ramp Type: PerpDiag Initial Pass/Fail: Fail **Overall Compliance: No** Severity Score: 13.75

## Field Measurements/Component Compliance

Street 1 Name Stop Condition-Street 2 Street 2 Name Stop Condition-Street 1

WINNIFRED ST None W CATHERINE ST StopSign Remove & Replace Curb Ramp With Two New Directional Ramps or Equivalent.