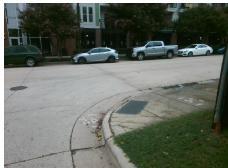

## Field Measurements/Component Compliance

Street 1 Name Stop Condition-Street 2 Street 2 Name Stop Condition-Street 1

WINNIFRED ST None W CATHERINE ST StopSign Remove & Replace Curb Ramp With Two New Directional Ramps or Equivalent.

Surveyor Notes: N/A

PROW/ADA:

Not Found, R304.2.2, R304.5.3

Total Cost:

| Compliance Description |                       | Data  | Compliance Description |                             | Data  |
|------------------------|-----------------------|-------|------------------------|-----------------------------|-------|
| N/A                    | Ramp Length (in)      | 95.0  | No                     | Ramp Slope (%)              | 8.5   |
| Yes                    | Ramp Width (in)       | 48.0  | No                     | Ramp XSlope (%)             | 4.0   |
| N/A                    | Flare Type LT         | N/A   | N/A                    | Flare Type RT               | N/A   |
| N/A                    | Flare Slope LT (%)    | N/A   | N/A                    | Flare Slope RT (%)          | N/A   |
| N/A                    | Flare Traversable LT? | N/A   | N/A                    | Flare Traversable RT?       | N/A   |
| N/A                    | Landing Length (in)   | N/A   | N/A                    | DWS Provided?               | N/A   |
| N/A                    | Landing Width (in)    | N/A   | N/A                    | DWS Contrast?               | N/A   |
| N/A                    | Landing Slope (%)     | N/A   | N/A                    | DWS Length (in)             | N/A   |
| N/A                    | Landing X Slope (%)   | N/A   | N/A                    | DWS Full Width?             | N/A   |
| N/A                    | Landing Curb? (Y/N)   | N/A   | N/A                    | DWS Offset (in)             | N/A   |
| N/A                    | Shared Landing?       | N/A   |                        |                             |       |
| N/A                    | Gutter Ponding?       | N/A   | N/A                    | Gutter Slope (%)            | N/A   |
| N/A                    | Gutter Lip Ht (in)    | N/A   | N/A                    | Gutter X Slope (%)          | N/A   |
| N/A                    | Painted X Walk1?      | No    | N/A                    | Painted X Walk2?            | No    |
|                        | X Walk 1 Direction    | To NE |                        | X Walk 2 Direction          | To SE |
| N/A                    | X Walk 1 Width (in)   | N/A   | N/A                    | X Walk 2 Width (in)         | N/A   |
|                        | X Walk 1 Slope (%)    | 2.5   |                        | X Walk 2 Slope (%)          | 3.0   |
|                        | X Walk 1 X Slope (%)  | 0.3   |                        | X Walk 2 X Slope (%)        | 4.7   |
| N/A                    | Ramp inside XWalk1?   | N/A   | N/A                    | Ramp inside XWalk2?         | N/A   |
|                        | Road Slope (%)        | 1.4   | N/A                    | Clear Space?                | N/A   |
|                        | Road X Slope (%)      | 4.8   | N/A                    | Clear Space to XWalk (in)   | N/A   |
| N/A                    | Any Obstructions?     | N/A   | N/A                    | Storm Grate/Utility Hazard? | N/A   |
|                        | Obstruction Type      |       |                        | Storm Grate/Utility Type    |       |
|                        |                       | N/A   |                        |                             | N/A   |