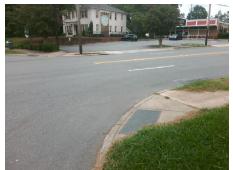

## Access Compliance Report Public Rights-of-Way (Curb Ramps)

Intersection ID: 14883Main Street:CIRCLE\_AVCross Street:HERMITAGE\_CTLocation:SWADA ID: 23B9C491F17FRamp Type:PerpDiagInitial Pass/Fail:FailOverall Compliance:NoSeverity Score:21.25

**Codes/Mitigation Info/Possible Solution** 

Field Measurements/Component Compliance

Street 1 Name
Stop Condition-Street 2
Street 2 Name
Stop Condition-Street 1

PROVIDENCE RD
None
HERMITAGE CT
StopSign

Possible Solutions:

Remove & Replace Curb Ramp With Two New Directional Ramps or Equivalent.

Surveyor Notes:

N/A

PROW/ADA:

Not Found, R304.5.1, R304.2.2

Total Cost: \$ 3200.00

| Field Measurements/Component Compliance |                       |      |                        |                             |      |
|-----------------------------------------|-----------------------|------|------------------------|-----------------------------|------|
| Compliance Description                  |                       | Data | Compliance Description |                             | Data |
| N/A                                     | Ramp Length (in)      | 41.0 | No                     | Ramp Slope (%)              | 8.8  |
| No                                      | Ramp Width (in)       | 39.0 | Yes                    | Ramp XSlope (%)             | 0.8  |
| N/A                                     | Flare Type LT         | N/A  | N/A                    | Flare Type RT               | N/A  |
| N/A                                     | Flare Slope LT (%)    | N/A  | N/A                    | Flare Slope RT (%)          | N/A  |
| N/A                                     | Flare Traversable LT? | N/A  | N/A                    | Flare Traversable RT?       | N/A  |
| N/A                                     | Landing Length (in)   | N/A  | N/A                    | DWS Provided?               | N/A  |
| N/A                                     | Landing Width (in)    | N/A  | N/A                    | DWS Contrast?               | N/A  |
| N/A                                     | Landing Slope (%)     | N/A  | N/A                    | DWS Length (in)             | N/A  |
| N/A                                     | Landing X Slope (%)   | N/A  | N/A                    | DWS Full Width?             | N/A  |
| N/A                                     | Landing Curb? (Y/N)   | N/A  | N/A                    | DWS Offset (in)             | N/A  |
| N/A                                     | Shared Landing?       | N/A  |                        |                             |      |
| N/A                                     | Gutter Ponding?       | N/A  | N/A                    | Gutter Slope (%)            | N/A  |
| N/A                                     | Gutter Lip Ht (in)    | N/A  | N/A                    | Gutter X Slope (%)          | N/A  |
| N/A                                     | Painted X Walk1?      | No   | N/A                    | Painted X Walk2?            | No   |
|                                         | X Walk 1 Direction    | То Е |                        | X Walk 2 Direction          | To N |
| N/A                                     | X Walk 1 Width (in)   | N/A  | N/A                    | X Walk 2 Width (in)         | N/A  |
|                                         | X Walk 1 Slope (%)    | 1.0  |                        | X Walk 2 Slope (%)          | 2.8  |
|                                         | X Walk 1 X Slope (%)  | 3.3  |                        | X Walk 2 X Slope (%)        | 3.0  |
| N/A                                     | Ramp inside XWalk1?   | N/A  | N/A                    | Ramp inside XWalk2?         | N/A  |
|                                         | Road Slope (%)        | 0.5  | N/A                    | Clear Space?                | N/A  |
|                                         | Road X Slope (%)      | 2.9  | N/A                    | Clear Space to XWalk (in)   | N/A  |
| N/A                                     | Any Obstructions?     | N/A  | N/A                    | Storm Grate/Utility Hazard? | N/A  |
|                                         | Obstruction Type      |      |                        | Storm Grate/Utility Type    |      |
|                                         |                       | N/A  |                        |                             | N/A  |
|                                         |                       |      | Yes                    | Surface Condition? (G/P)    | Good |