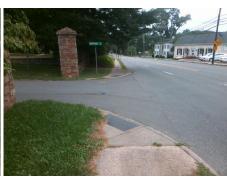

## Access Compliance Report Public Rights-of-Way (Curb Ramps)

Intersection ID: 14883Main Street:CIRCLE\_AVCross Street:HERMITAGE\_CTLocation:SWADA ID: 23B9C491F17FRamp Type:PerpDiagInitial Pass/Fail:FailOverall Compliance:NoSeverity Score:21.25

**Codes/Mitigation Info/Possible Solution** 

Field Measurements/Component Compliance

Street 1 Name
Stop Condition-Street 2
Street 2 Name
Stop Condition-Street 1

PROVIDENCE RD
None
HERMITAGE CT
StopSign

Possible Solutions:

Remove & Replace Curb Ramp With Two New Directional Ramps or Equivalent.

Surveyor Notes:

N/A

PROW/ADA:

Not Found, R304.5.1, R304.2.2

Total Cost: \$ 3200.00

| Field Measurements/Component Compliance |                       |      |                        |                             |      |
|-----------------------------------------|-----------------------|------|------------------------|-----------------------------|------|
| Compliance Description                  |                       | Data | Compliance Description |                             | Data |
| N/A                                     | Ramp Length (in)      | 41.0 | No                     | Ramp Slope (%)              | 8.8  |
| No                                      | Ramp Width (in)       | 39.0 | Yes                    | Ramp XSlope (%)             | 0.8  |
| N/A                                     | Flare Type LT         | N/A  | N/A                    | Flare Type RT               | N/A  |
| N/A                                     | Flare Slope LT (%)    | N/A  | N/A                    | Flare Slope RT (%)          | N/A  |
| N/A                                     | Flare Traversable LT? | N/A  | N/A                    | Flare Traversable RT?       | N/A  |
| N/A                                     | Landing Length (in)   | N/A  | N/A                    | DWS Provided?               | N/A  |
| N/A                                     | Landing Width (in)    | N/A  | N/A                    | DWS Contrast?               | N/A  |
| N/A                                     | Landing Slope (%)     | N/A  | N/A                    | DWS Length (in)             | N/A  |
| N/A                                     | Landing X Slope (%)   | N/A  | N/A                    | DWS Full Width?             | N/A  |
| N/A                                     | Landing Curb? (Y/N)   | N/A  | N/A                    | DWS Offset (in)             | N/A  |
| N/A                                     | Shared Landing?       | N/A  |                        |                             |      |
| N/A                                     | Gutter Ponding?       | N/A  | N/A                    | Gutter Slope (%)            | N/A  |
| N/A                                     | Gutter Lip Ht (in)    | N/A  | N/A                    | Gutter X Slope (%)          | N/A  |
| N/A                                     | Painted X Walk1?      | No   | N/A                    | Painted X Walk2?            | No   |
|                                         | X Walk 1 Direction    | То Е |                        | X Walk 2 Direction          | To N |
| N/A                                     | X Walk 1 Width (in)   | N/A  | N/A                    | X Walk 2 Width (in)         | N/A  |
|                                         | X Walk 1 Slope (%)    | 1.0  |                        | X Walk 2 Slope (%)          | 2.8  |
|                                         | X Walk 1 X Slope (%)  | 3.3  |                        | X Walk 2 X Slope (%)        | 3.0  |
| N/A                                     | Ramp inside XWalk1?   | N/A  | N/A                    | Ramp inside XWalk2?         | N/A  |
|                                         | Road Slope (%)        | 0.5  | N/A                    | Clear Space?                | N/A  |
|                                         | Road X Slope (%)      | 2.9  | N/A                    | Clear Space to XWalk (in)   | N/A  |
| N/A                                     | Any Obstructions?     | N/A  | N/A                    | Storm Grate/Utility Hazard? | N/A  |
|                                         | Obstruction Type      |      |                        | Storm Grate/Utility Type    |      |
|                                         |                       | N/A  |                        |                             | N/A  |
|                                         |                       |      | Yes                    | Surface Condition? (G/P)    | Good |