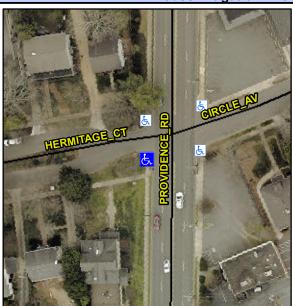

## Access Compliance Report Public Rights-of-Way (Curb Ramps)

Intersection ID: 14883Main Street:CIRCLE\_AVCross Street:HERMITAGE\_CTLocation:SWADA ID: 23B9C491F17FRamp Type:PerpDiagInitial Pass/Fail:FailOverall Compliance:NoSeverity Score:21.25

**Codes/Mitigation Info/Possible Solution** 

Field Measurements/Component Compliance

Street 1 Name
Stop Condition-Street 2
Street 2 Name
Stop Condition-Street 1

PROVIDENCE RD
None
HERMITAGE CT
StopSign

Possible Solutions: