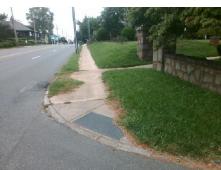

## Access Compliance Report Public Rights-of-Way (Curb Ramps)

Intersection ID: 14883Main Street:CIRCLE\_AVCross Street:HERMITAGE\_CTLocation:SWADA ID: 23B9C491F17FRamp Type:PerpDiagInitial Pass/Fail:FailOverall Compliance:NoSeverity Score:21.25

**Codes/Mitigation Info/Possible Solution** 

Field Measurements/Component Compliance

Street 1 Name
Stop Condition-Street 2
Street 2 Name
Stop Condition-Street 1

PROVIDENCE RD
None
HERMITAGE CT
StopSign

Possible Solutions:

Remove & Replace Curb Ramp With Two New Directional Ramps or Equivalent.

Surveyor Notes:

N/A

PROW/ADA:

Not Found, R304.5.1, R304.2.2

Total Cost: \$ 3200.00

| Field Measurements/Component Compliance |                       |      |                        |                             |      |
|-----------------------------------------|-----------------------|------|------------------------|-----------------------------|------|
| Compliance Description                  |                       | Data | Compliance Description |                             | Data |
| N/A                                     | Ramp Length (in)      | 41.0 | No                     | Ramp Slope (%)              | 8.8  |
| No                                      | Ramp Width (in)       | 39.0 | Yes                    | Ramp XSlope (%)             | 0.8  |
| N/A                                     | Flare Type LT         | N/A  | N/A                    | Flare Type RT               | N/A  |
| N/A                                     | Flare Slope LT (%)    | N/A  | N/A                    | Flare Slope RT (%)          | N/A  |
| N/A                                     | Flare Traversable LT? | N/A  | N/A                    | Flare Traversable RT?       | N/A  |
| N/A                                     | Landing Length (in)   | N/A  | N/A                    | DWS Provided?               | N/A  |
| N/A                                     | Landing Width (in)    | N/A  | N/A                    | DWS Contrast?               | N/A  |
| N/A                                     | Landing Slope (%)     | N/A  | N/A                    | DWS Length (in)             | N/A  |
| N/A                                     | Landing X Slope (%)   | N/A  | N/A                    | DWS Full Width?             | N/A  |
| N/A                                     | Landing Curb? (Y/N)   | N/A  | N/A                    | DWS Offset (in)             | N/A  |
| N/A                                     | Shared Landing?       | N/A  |                        |                             |      |
| N/A                                     | Gutter Ponding?       | N/A  | N/A                    | Gutter Slope (%)            | N/A  |
| N/A                                     | Gutter Lip Ht (in)    | N/A  | N/A                    | Gutter X Slope (%)          | N/A  |
| N/A                                     | Painted X Walk1?      | No   | N/A                    | Painted X Walk2?            | No   |
|                                         | X Walk 1 Direction    | То Е |                        | X Walk 2 Direction          | To N |
| N/A                                     | X Walk 1 Width (in)   | N/A  | N/A                    | X Walk 2 Width (in)         | N/A  |
|                                         | X Walk 1 Slope (%)    | 1.0  |                        | X Walk 2 Slope (%)          | 2.8  |
|                                         | X Walk 1 X Slope (%)  | 3.3  |                        | X Walk 2 X Slope (%)        | 3.0  |
| N/A                                     | Ramp inside XWalk1?   | N/A  | N/A                    | Ramp inside XWalk2?         | N/A  |
|                                         | Road Slope (%)        | 0.5  | N/A                    | Clear Space?                | N/A  |
|                                         | Road X Slope (%)      | 2.9  | N/A                    | Clear Space to XWalk (in)   | N/A  |
| N/A                                     | Any Obstructions?     | N/A  | N/A                    | Storm Grate/Utility Hazard? | N/A  |
|                                         | Obstruction Type      |      |                        | Storm Grate/Utility Type    |      |
|                                         |                       | N/A  |                        |                             | N/A  |
|                                         |                       |      | Yes                    | Surface Condition? (G/P)    | Good |