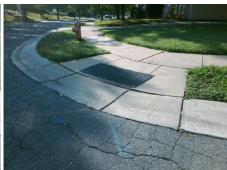

## Field Measurements/Component Compliance

Street 1 Name
Stop Condition-Street 2
Street 2 Name
Stop Condition-Street 1

PEACEFUL WAY DR None STROUD PARK CT StopSign Possible Solutions:

Remove & Replace Curb Ramp With
Two New Directional Ramps or
Equivalent.

Surveyor Notes:
N/A

PROW/ADA:
Not Found, R304.5.1

Total Cost: \$ 3200.00

| Field Measurements/Component Compliance |                        |                       |      |      |                             |       |
|-----------------------------------------|------------------------|-----------------------|------|------|-----------------------------|-------|
|                                         | Compliance Description |                       | Data | Comp | liance Description          | Data  |
|                                         | N/A                    | Ramp Length (in)      | 47.0 | Yes  | Ramp Slope (%)              | 5.2   |
|                                         | No                     | Ramp Width (in)       | 35.5 | Yes  | Ramp XSlope (%)             | 0.3   |
|                                         | N/A                    | Flare Type LT         | N/A  | N/A  | Flare Type RT               | N/A   |
|                                         | N/A                    | Flare Slope LT (%)    | N/A  | N/A  | Flare Slope RT (%)          | N/A   |
|                                         | N/A                    | Flare Traversable LT? | N/A  | N/A  | Flare Traversable RT?       | N/A   |
|                                         | N/A                    | Landing Length (in)   | N/A  | N/A  | DWS Provided?               | N/A   |
|                                         | N/A                    | Landing Width (in)    | N/A  | N/A  | DWS Contrast?               | N/A   |
|                                         | N/A                    | Landing Slope (%)     | N/A  | N/A  | DWS Length (in)             | N/A   |
|                                         | N/A                    | Landing X Slope (%)   | N/A  | N/A  | DWS Full Width?             | N/A   |
|                                         | N/A                    | Landing Curb? (Y/N)   | N/A  | N/A  | DWS Offset (in)             | N/A   |
|                                         | N/A                    | Shared Landing?       | N/A  |      |                             |       |
|                                         | N/A                    | Gutter Ponding?       | N/A  | N/A  | Gutter Slope (%)            | N/A   |
|                                         | N/A                    | Gutter Lip Ht (in)    | N/A  | N/A  | Gutter X Slope (%)          | N/A   |
|                                         | N/A                    | Painted X Walk1?      | No   | N/A  | Painted X Walk2?            | No    |
|                                         |                        | X Walk 1 Direction    | To N |      | X Walk 2 Direction          | To NW |
|                                         | N/A                    | X Walk 1 Width (in)   | N/A  | N/A  | X Walk 2 Width (in)         | N/A   |
|                                         |                        | X Walk 1 Slope (%)    | 3.0  |      | X Walk 2 Slope (%)          | 4.8   |
|                                         |                        | X Walk 1 X Slope (%)  | 0.4  |      | X Walk 2 X Slope (%)        | 0.8   |
|                                         | N/A                    | Ramp inside XWalk1?   | N/A  | N/A  | Ramp inside XWalk2?         | N/A   |
|                                         |                        | Road Slope (%)        | 0.7  | N/A  | Clear Space?                | N/A   |
|                                         |                        | Road X Slope (%)      | 2.3  | N/A  | Clear Space to XWalk (in)   | N/A   |
|                                         | N/A                    | Any Obstructions?     | N/A  | N/A  | Storm Grate/Utility Hazard? | N/A   |
|                                         |                        | Obstruction Type      |      |      | Storm Grate/Utility Type    |       |
|                                         |                        |                       | N/A  |      |                             | N/A   |
|                                         |                        |                       |      | Yes  | Surface Condition? (G/P)    | Good  |
| THE STATE OF                            | 1                      |                       |      |      |                             |       |