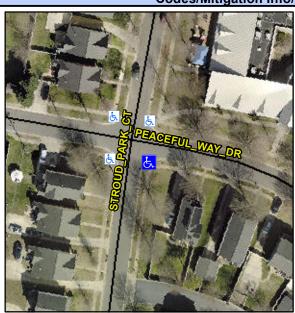

## Access Compliance Report Public Rights-of-Way (Curb Ramps)

Intersection ID: 42578 Main Street: PEACEFUL\_WAY\_DR Cross Street: STROUD\_PARK\_CT Location: SE

ADA ID: 23BC87AD852A Ramp Type: PerpDiag Initial Pass/Fail: Fail Overall Compliance: No Severity Score: 17.5

## Field Measurements/Component Compliance

Street 1 Name
Stop Condition-Street 2
Street 2 Name
Stop Condition-Street 1

PEACEFUL WAY DR None STROUD PARK CT StopSign Possible Solutions:

Remove & Replace Curb Ramp With
Two New Directional Ramps or
Equivalent.