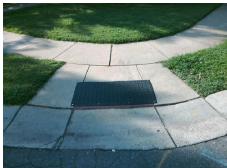

## Field Measurements/Component Compliance

Street 1 Name
Stop Condition-Street 2
Street 2 Name
Stop Condition-Street 1

PEACEFUL WAY DR None STROUD PARK CT StopSign Possible Solutions:

Remove & Replace Curb Ramp With
Two New Directional Ramps or
Equivalent.

Surveyor Notes:
N/A

PROW/ADA:
Not Found, R304.5.1

Total Cost: \$ 3200.00

| Field Measurements/Component Compliance |                        |                       |      |      |                             |       |
|-----------------------------------------|------------------------|-----------------------|------|------|-----------------------------|-------|
|                                         | Compliance Description |                       | Data | Comp | liance Description          | Data  |
|                                         | N/A                    | Ramp Length (in)      | 47.0 | Yes  | Ramp Slope (%)              | 5.2   |
|                                         | No                     | Ramp Width (in)       | 35.5 | Yes  | Ramp XSlope (%)             | 0.3   |
|                                         | N/A                    | Flare Type LT         | N/A  | N/A  | Flare Type RT               | N/A   |
|                                         | N/A                    | Flare Slope LT (%)    | N/A  | N/A  | Flare Slope RT (%)          | N/A   |
|                                         | N/A                    | Flare Traversable LT? | N/A  | N/A  | Flare Traversable RT?       | N/A   |
|                                         | N/A                    | Landing Length (in)   | N/A  | N/A  | DWS Provided?               | N/A   |
|                                         | N/A                    | Landing Width (in)    | N/A  | N/A  | DWS Contrast?               | N/A   |
|                                         | N/A                    | Landing Slope (%)     | N/A  | N/A  | DWS Length (in)             | N/A   |
|                                         | N/A                    | Landing X Slope (%)   | N/A  | N/A  | DWS Full Width?             | N/A   |
|                                         | N/A                    | Landing Curb? (Y/N)   | N/A  | N/A  | DWS Offset (in)             | N/A   |
|                                         | N/A                    | Shared Landing?       | N/A  |      |                             |       |
|                                         | N/A                    | Gutter Ponding?       | N/A  | N/A  | Gutter Slope (%)            | N/A   |
|                                         | N/A                    | Gutter Lip Ht (in)    | N/A  | N/A  | Gutter X Slope (%)          | N/A   |
|                                         | N/A                    | Painted X Walk1?      | No   | N/A  | Painted X Walk2?            | No    |
|                                         |                        | X Walk 1 Direction    | To N |      | X Walk 2 Direction          | To NW |
|                                         | N/A                    | X Walk 1 Width (in)   | N/A  | N/A  | X Walk 2 Width (in)         | N/A   |
|                                         |                        | X Walk 1 Slope (%)    | 3.0  |      | X Walk 2 Slope (%)          | 4.8   |
|                                         |                        | X Walk 1 X Slope (%)  | 0.4  |      | X Walk 2 X Slope (%)        | 0.8   |
|                                         | N/A                    | Ramp inside XWalk1?   | N/A  | N/A  | Ramp inside XWalk2?         | N/A   |
|                                         |                        | Road Slope (%)        | 0.7  | N/A  | Clear Space?                | N/A   |
|                                         |                        | Road X Slope (%)      | 2.3  | N/A  | Clear Space to XWalk (in)   | N/A   |
|                                         | N/A                    | Any Obstructions?     | N/A  | N/A  | Storm Grate/Utility Hazard? | N/A   |
|                                         |                        | Obstruction Type      |      |      | Storm Grate/Utility Type    |       |
|                                         |                        |                       | N/A  |      |                             | N/A   |
|                                         |                        |                       |      | Yes  | Surface Condition? (G/P)    | Good  |
| THE STATE OF                            | 1                      |                       |      |      |                             |       |